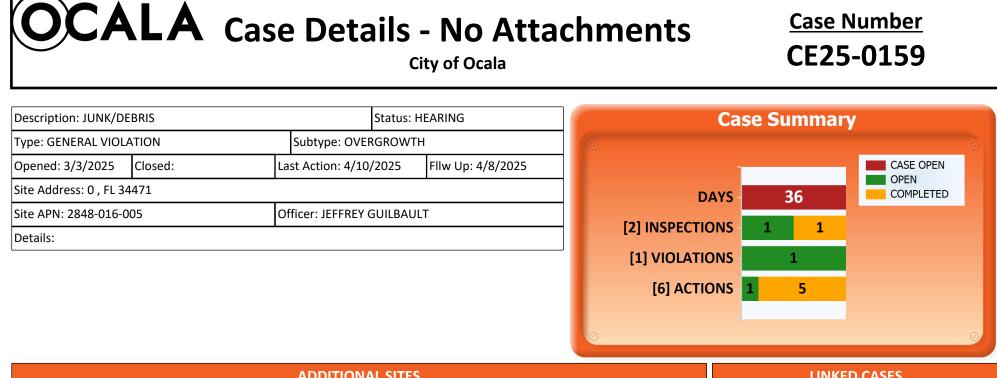

# **OCALA** Case Details - No Attachments

Case Number CE25-0159

City of Ocala

| NAME TYPE       RESPONDENT 2       DESCRIPTION       CERTIFIED POSTAGE | NAME<br>AUGUSTIN MAR<br>ACCOUI<br>001-359-000-<br>35960<br>001-359-000-<br>35960 | INT -000-06-                    | QTY    | V IDAHO LN | RESS<br>PORT ST LUCIE , FL<br>953<br>FINANCIAL INFO<br>IT PAID | ORMAT | PHONI                                    | E                                                           | FAX                                                                                                                                                             |                                                 | EMAIL   |            |
|------------------------------------------------------------------------|----------------------------------------------------------------------------------|---------------------------------|--------|------------|----------------------------------------------------------------|-------|------------------------------------------|-------------------------------------------------------------|-----------------------------------------------------------------------------------------------------------------------------------------------------------------|-------------------------------------------------|---------|------------|
| DESCRIPTION                                                            | ACCOUI<br>001-359-000-<br>35960<br>001-359-000-                                  | INT -000-06-                    | QTY    | 34         | FINANCIAL INFO                                                 | ORMAT | TION                                     |                                                             |                                                                                                                                                                 |                                                 |         |            |
|                                                                        | 001-359-000-<br>35960<br>001-359-000-                                            | -000-06-                        |        | AMOUN      |                                                                |       | TION                                     |                                                             |                                                                                                                                                                 |                                                 |         |            |
|                                                                        | 001-359-000-<br>35960<br>001-359-000-                                            | -000-06-                        |        | AMOUN      | IT PAID                                                        |       |                                          |                                                             |                                                                                                                                                                 |                                                 |         |            |
| CERTIFIED POSTAGE                                                      | 35960<br>001-359-000-                                                            |                                 | 4      |            |                                                                | PA    | ID DATE                                  | RECEIPT #                                                   | CHECK #                                                                                                                                                         | METHOD                                          | PAID BY | CLTD<br>BY |
|                                                                        |                                                                                  |                                 | 1      | \$7.18     | \$0.00                                                         |       |                                          |                                                             |                                                                                                                                                                 |                                                 |         |            |
| CLERICAL AND<br>CASEWORK TIME                                          | 55500                                                                            |                                 | 6      | \$132.0    | 0 \$0.00                                                       |       |                                          |                                                             |                                                                                                                                                                 |                                                 |         |            |
| INSPECTION FEE                                                         | 001-359-000-<br>35960                                                            |                                 | 2      | \$25.00    | \$0.00                                                         |       |                                          |                                                             |                                                                                                                                                                 |                                                 |         |            |
| RECORDING COSTS                                                        | 001-359-000-<br>35960                                                            |                                 | 1      | \$18.75    | \$0.00                                                         |       |                                          |                                                             |                                                                                                                                                                 |                                                 |         |            |
|                                                                        | Total P                                                                          | Paid for CASE                   | FEES:  | \$182.9    | 3 \$0.00                                                       |       |                                          |                                                             |                                                                                                                                                                 |                                                 |         |            |
|                                                                        |                                                                                  | т                               | OTALS: | \$182.9    | 3 \$0.00                                                       |       |                                          |                                                             |                                                                                                                                                                 |                                                 |         |            |
|                                                                        |                                                                                  |                                 |        |            | INSPECTI                                                       | IONS  |                                          |                                                             |                                                                                                                                                                 |                                                 |         |            |
| INSPECTION TYPE INSPECTOR SCHEDULED COMPLETED DATE DATE                |                                                                                  |                                 |        |            | RESULT                                                         |       | REMA                                     | ARKS                                                        |                                                                                                                                                                 |                                                 | NOTES   |            |
| HEARING<br>INSPECTION                                                  | JGB                                                                              | 4/8/2025                        |        |            |                                                                |       |                                          |                                                             |                                                                                                                                                                 |                                                 |         |            |
| INITIAL                                                                | JGB                                                                              | 3/3/2025 3/3/2025 NON COMPLIANT |        |            |                                                                |       | carts c<br>good a<br>propert<br>repeat v | dumped on t<br>amount of t<br>ay. NOVPH S<br>violator. I at | e area i noticed several<br>this vacant parcel along<br>rash. Please cut and cle<br>ent to admin. This prop<br>tached copy of the sign<br>ber 2020_5344. see ph | g with a<br>ean this<br>perty is a<br>ned order |         |            |
|                                                                        |                                                                                  |                                 | -      |            | VIOLATI                                                        | ONS   |                                          |                                                             |                                                                                                                                                                 |                                                 |         |            |

# **OCALA** Case Details - No Attachments

City of Ocala

| VIOLATION TYPE                                                                                          | USER NAME            | OBSERVED<br>DATE | CORRECTED<br>DATE | LOCATION | REMARKS         | NOTES                              |
|---------------------------------------------------------------------------------------------------------|----------------------|------------------|-------------------|----------|-----------------|------------------------------------|
| SECTION 34-95<br>WEEDS<br>ACCUMULATIONS<br>OF TRASH OR<br>OTHER<br>UNSIGHTLY OR<br>UNSANITARY<br>MATTER | JEFFREY<br>GUILBAULT | 3/3/2025         |                   |          | REPEAT VIOLATOR | Please cut and clean the property. |

Case Number: CE25-0159

Officer Assigned: Jeff Guilbault

Required Compliance Date: 04/08/2025

Public Hearing Date & Time: 04/10/2025 17:30

Violation(s) and How to Abate:

SECTION 34-95 WEEDS ACCUMULATIONS OF TRASH OR OTHER UNSIGHTLY OR UNSANITARY MATTER Please cut and clean the property.