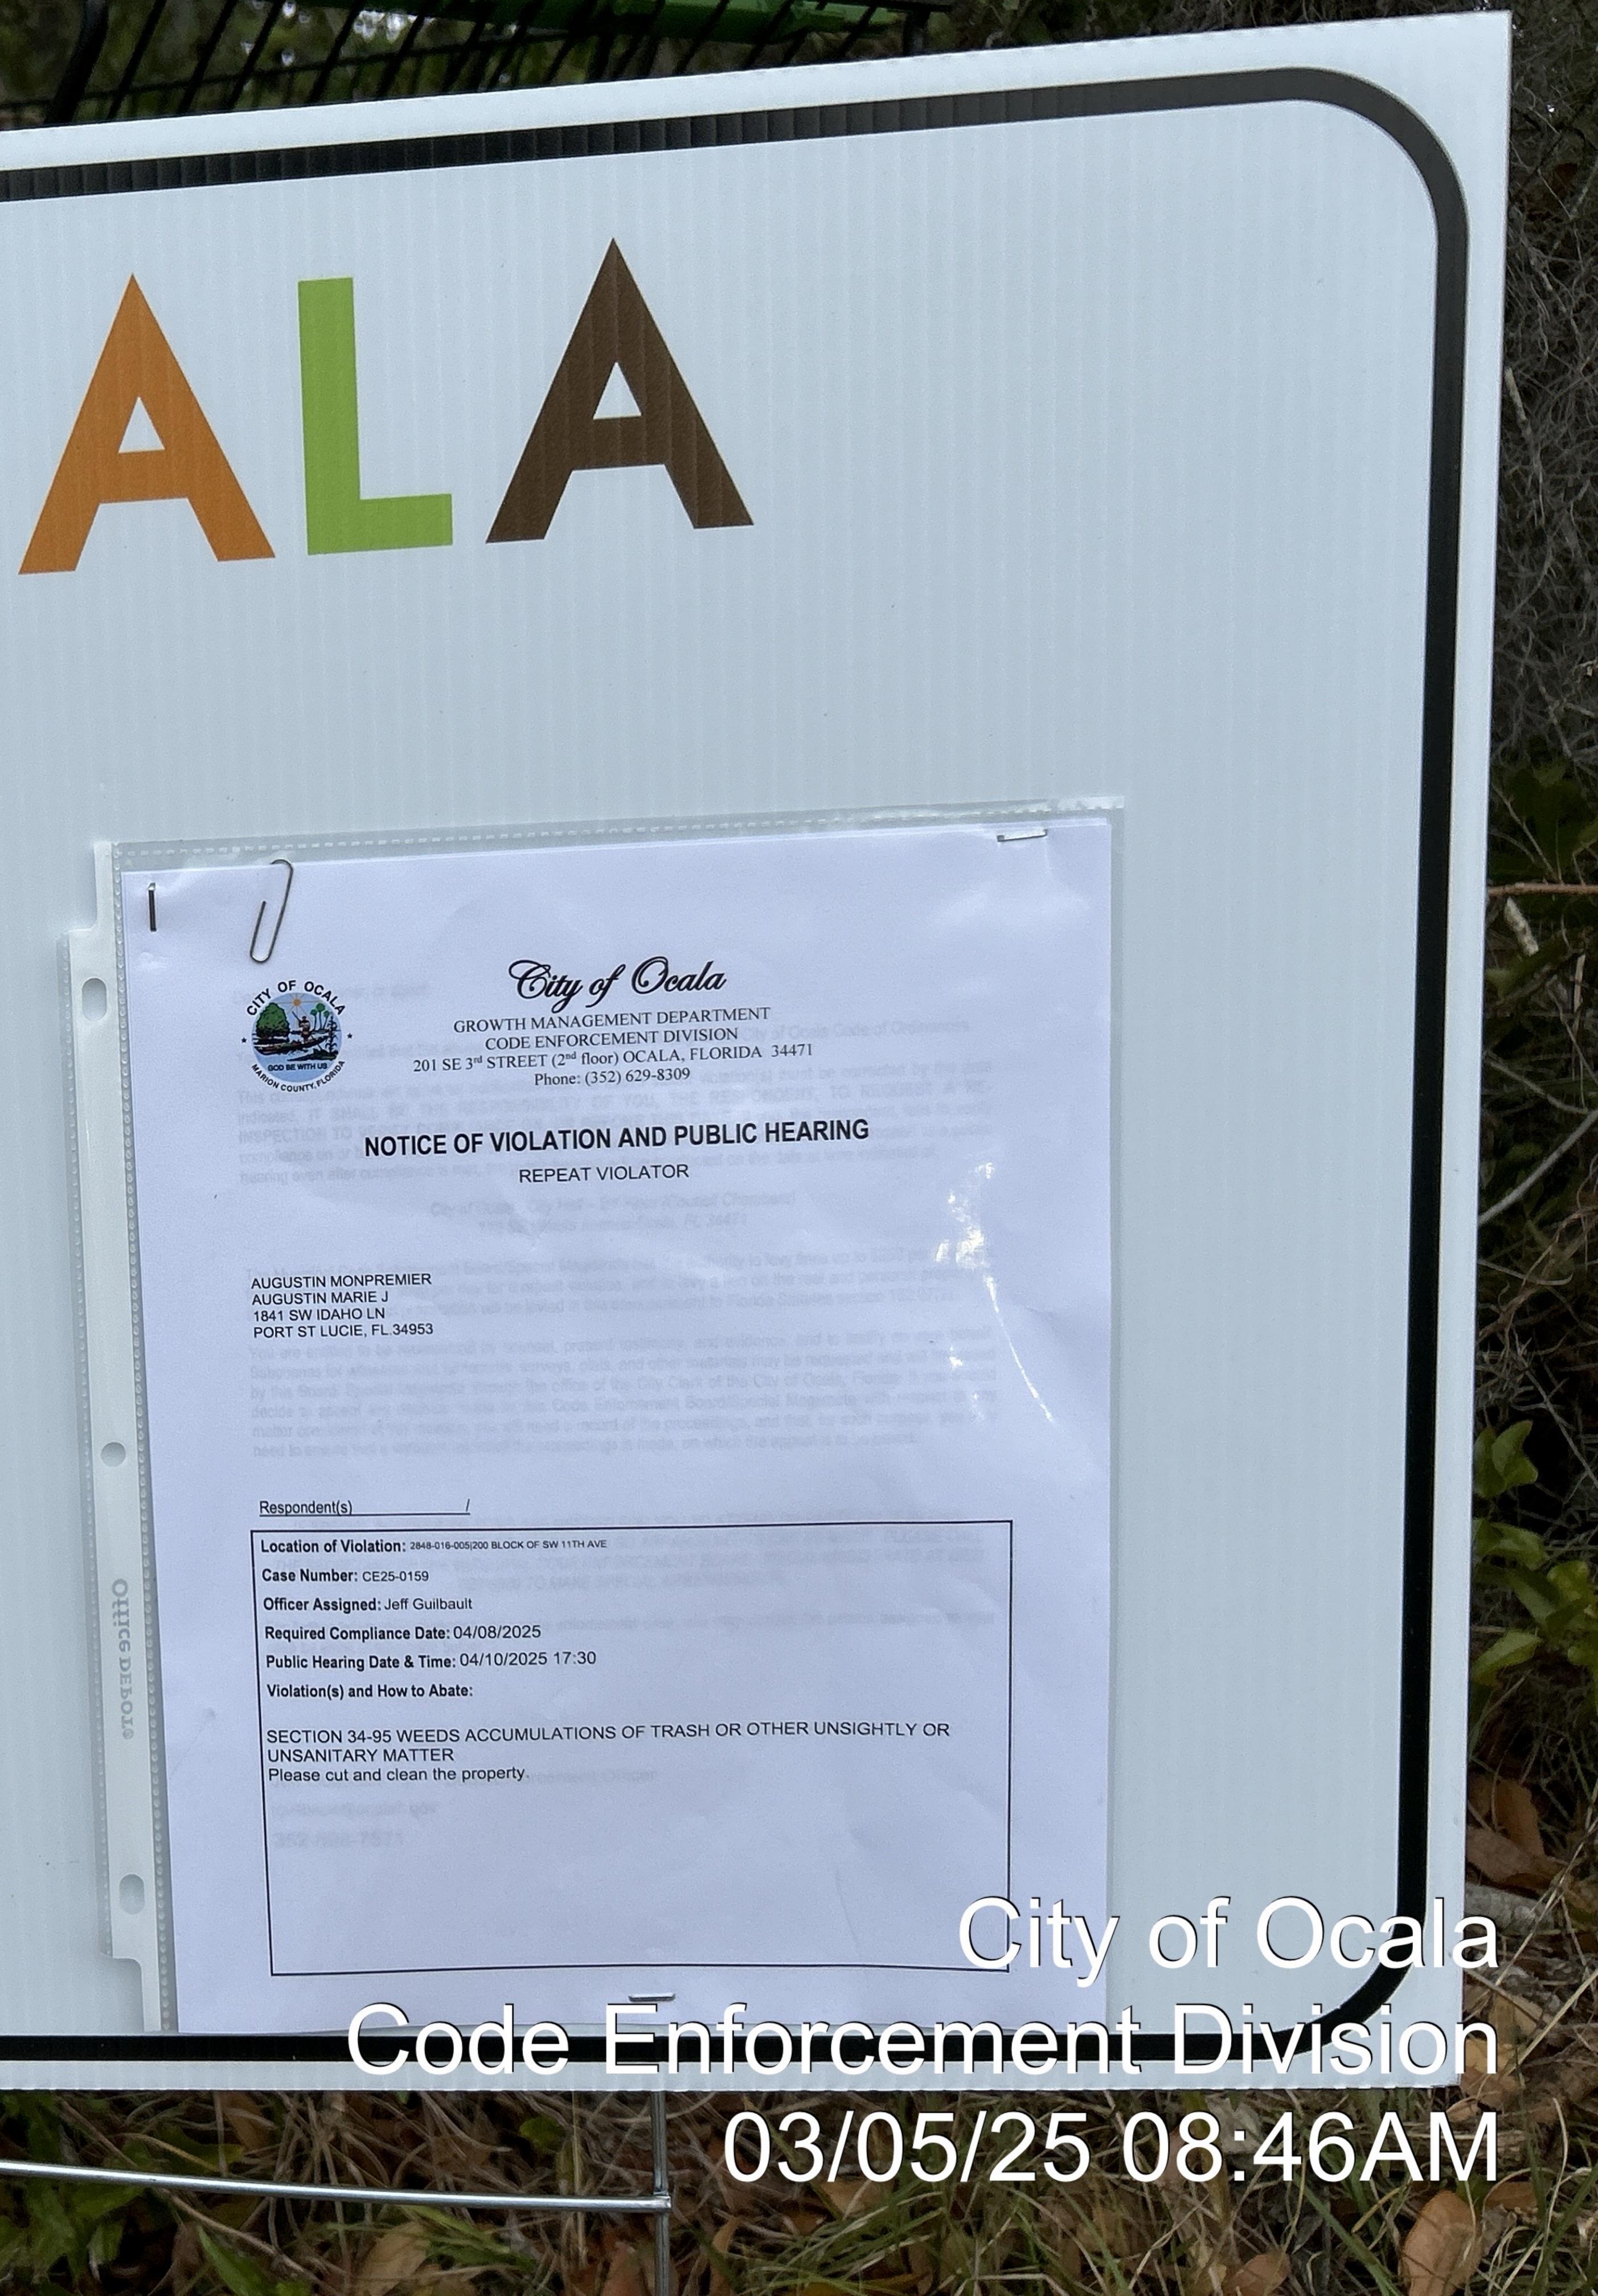

<u>Case Number</u> CE25-0159

GOD BE WITH US

DO NOT REMOVE THIS SIGN WITHOUT APPROVAL FROM THE CITY CODE ENFORCEMENT DIVISION

# CODE ENFORCEMENT 352-629-8309

## NOTICE OF VIOLATION AND PUBLIC HEARING

REPEAT VIOLATOR

AUGUSTIN MONPREMIER AUGUSTIN MARIE J 1841 SW IDAHO LN PORT ST LUCIE, FL.34953

Respondent(s)

Location of Violation: 2848-016-005/200 BLOCK OF SW 11TH AVE

Case Number: CE25-0159

Officer Assigned: Jeff Guilbault

Required Compliance Date: 04/08/2025

Public Hearing Date & Time: 04/10/2025 17:30

Violation(s) and How to Abate:

SECTION 34-95 WEEDS ACCUMULATIONS OF TRASH OR OTHER UNSIGHTLY OR UNSANITARY MATTER Please cut and clean the property.