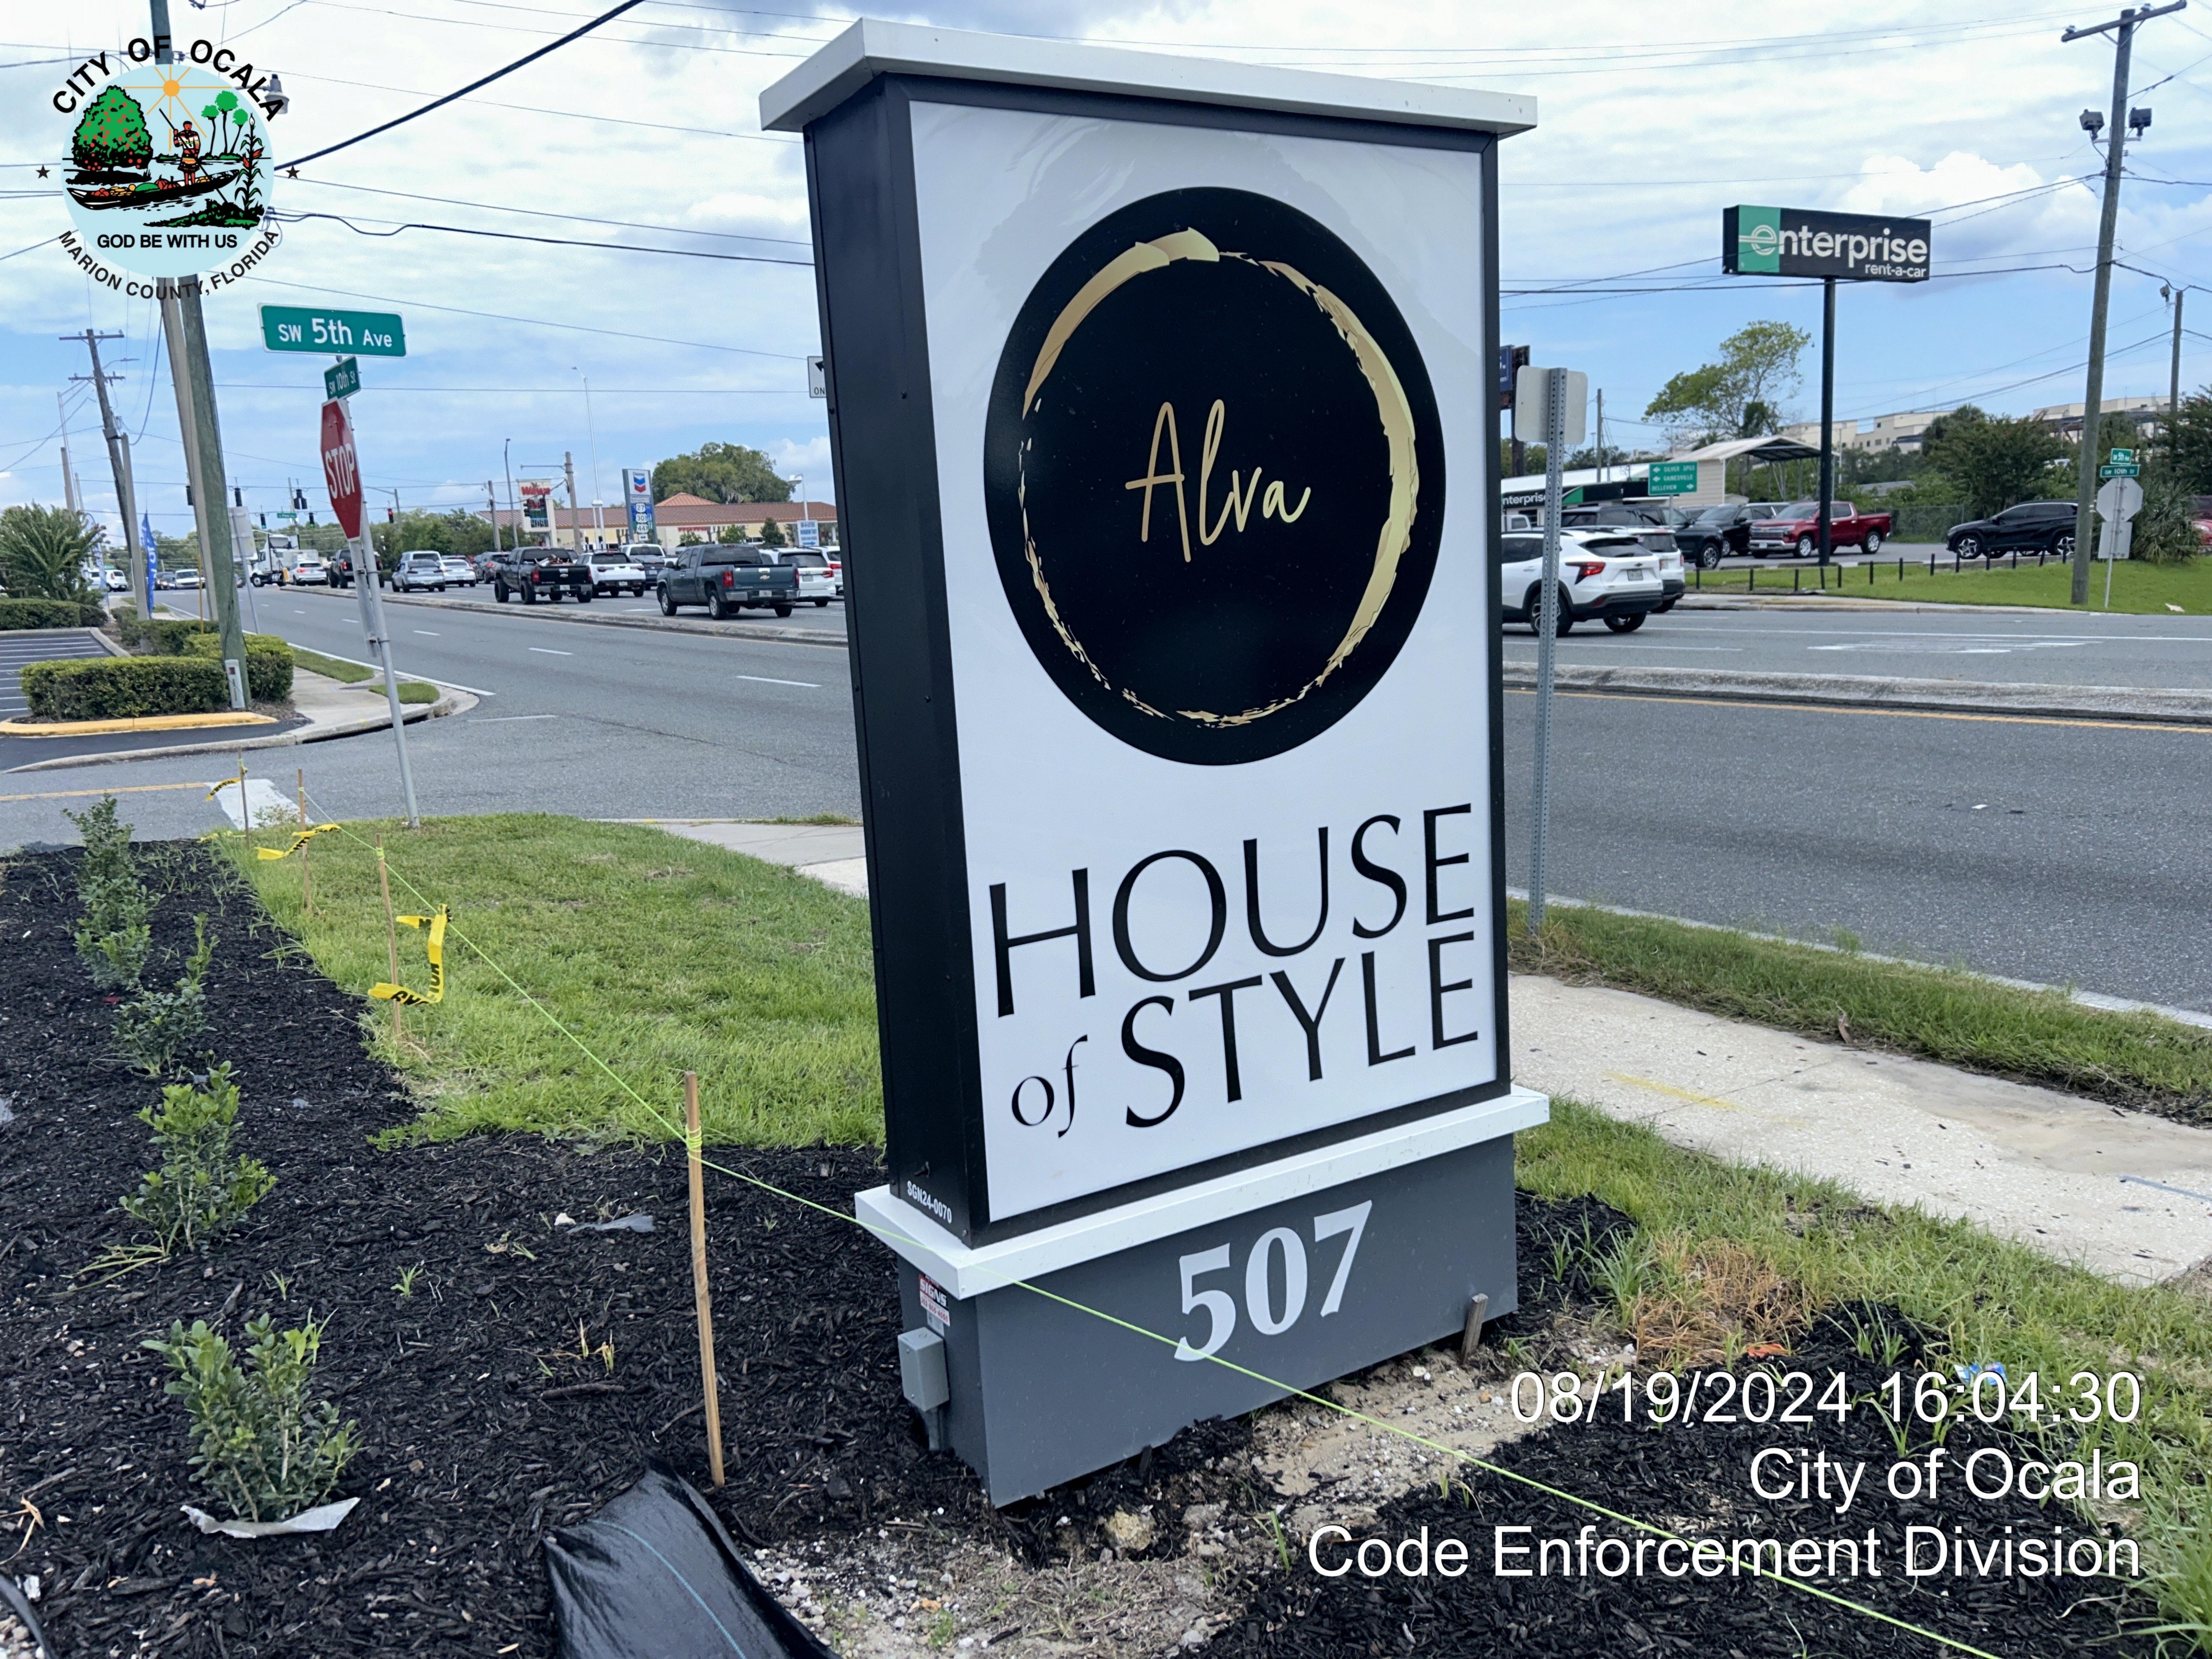

City of Ocala

Case Number 2024\_10605

| FOLLOW-UP | OSF | 8/19/2024 | 8/19/2024 | COMPLETE | On 08-19-2024 I received some complaints about<br>trash on the property. I inspected the property and<br>found indeed a pile of trash in front of the<br>property. I then called Amy owner of the property<br>to let her know about the trash. She told me she<br>had already contacted the city to have this<br>removed. Photos attached and follow up<br>scheduled.                                            |
|-----------|-----|-----------|-----------|----------|------------------------------------------------------------------------------------------------------------------------------------------------------------------------------------------------------------------------------------------------------------------------------------------------------------------------------------------------------------------------------------------------------------------|
| FOLLOW-UP | OSF | 3/13/2024 | 3/13/2024 | COMPLETE | On 03/13/2024 I check the system for a permit for<br>that tree removal, but I couldn't find anything. I<br>then search for Mr. Nathan Sands phone number<br>(352-229-4372) and he told me he is in the process<br>of getting a new site plan and updating the entire<br>property. I will reinspect the property again to<br>check the progress.                                                                  |
| FOLLOW-UP | OSF | 7/11/2024 | 7/11/2024 | COMPLETE | On 07/11/2024 I spoke with my supervisor in<br>regard to this property doing work without<br>permits, they added asphalt to this property<br>parking lot. I then called Mr. Sands in regard to the<br>parking lot and the restriping, told him they need a<br>permit to have this work done and he told me he is<br>in the process of getting this done, as well as<br>replanting several trees in the property. |
| FOLLOW-UP | OSF | 5/14/2024 | 5/14/2024 | COMPLETE | On 05/14/2024 I reinspected the property for the<br>dead tree and I observed they removed it. They still<br>need to obtain a permit and the owner told me he<br>was going to redo the entire property and the<br>landscape.                                                                                                                                                                                      |
| FOLLOW-UP | OSF | 9/2/2024  | 9/3/2024  | COMPLETE | On 09/03/2024 I review the system and found a<br>permit SITE24-0081 for the parking lot asphalt that<br>was added. I will continue to follow up and work<br>with the owners.                                                                                                                                                                                                                                     |

**City of Ocala** 

Case Number 2024\_10605

| FOLLOW-UP | OSF                 | 6/3/2024  | 6/5/2024  | COMPLETE | On 06/05/2024 I reinspected the property and they<br>are working like Mr. Sands said they would, on<br>remodeling the property entirely and they need<br>more time to redo the landscape. I will continue<br>communicating with Mr. Sands.                                                                                                                                                                                                                                                                                                                                                                                                                                                                                                                                                                                                                    |
|-----------|---------------------|-----------|-----------|----------|---------------------------------------------------------------------------------------------------------------------------------------------------------------------------------------------------------------------------------------------------------------------------------------------------------------------------------------------------------------------------------------------------------------------------------------------------------------------------------------------------------------------------------------------------------------------------------------------------------------------------------------------------------------------------------------------------------------------------------------------------------------------------------------------------------------------------------------------------------------|
| FOLLOW-UP | OSF                 | 7/3/2024  | 7/3/2024  | COMPLETE | On 07/03/2024 I reach out to Mr. Sands to find out<br>what progress he has made on regards to the<br>property. Upon searching the records of the city, I<br>observed multiple building permits, but I haven't<br>seen a site plan yet for the dead tree or a tree<br>permit.                                                                                                                                                                                                                                                                                                                                                                                                                                                                                                                                                                                  |
| FOLLOW-UP | OSF                 | 3/29/2024 | 3/29/2024 | COMPLETE | On 03/29/2024 I inspected the records of the<br>property I didn't see an updated site plan. I will<br>keep in contact with the owner Nathan to check on<br>progress.                                                                                                                                                                                                                                                                                                                                                                                                                                                                                                                                                                                                                                                                                          |
| FOLLOW-UP | OSF                 | 8/2/2024  | 8/2/2024  | COMPLETE | On 08/02/2024 I review the city records and found<br>a SITE24-0081 for the parking lot and the restriping.<br>Follow up scheduled.                                                                                                                                                                                                                                                                                                                                                                                                                                                                                                                                                                                                                                                                                                                            |
| FOLLOW-UP | JENNIPHER<br>BULLER | 7/10/2024 | 7/10/2024 | COMPLETE | On 07/10/204, I recevied a text message from Site<br>Inspector, DJ Schmidt stating that site work at been<br>done at location without a permit (new asphalt and<br>re-striping Section 122-212). I was already in the<br>area. I observed what work had been done (photos<br>attached). I made contact with the property<br>owners who where on-site Nathan Sands 352-229-<br>4372 and Amy Alvavado 954-655-7773<br>info@alvahouseofstyle.com<br>Ms. Alvavado wasn't aware that a permit hadn't<br>been issued for the parking lot. Information<br>forwarded to the officer assigned to the case, Osias<br>Ferreira. Tree permit was also mentioned to Ms.<br>Alvavado, She said they just got the irragation<br>installed and that would be the next step. I<br>explained to her that a permit would be required<br>before any trees or shrubs were planted. |