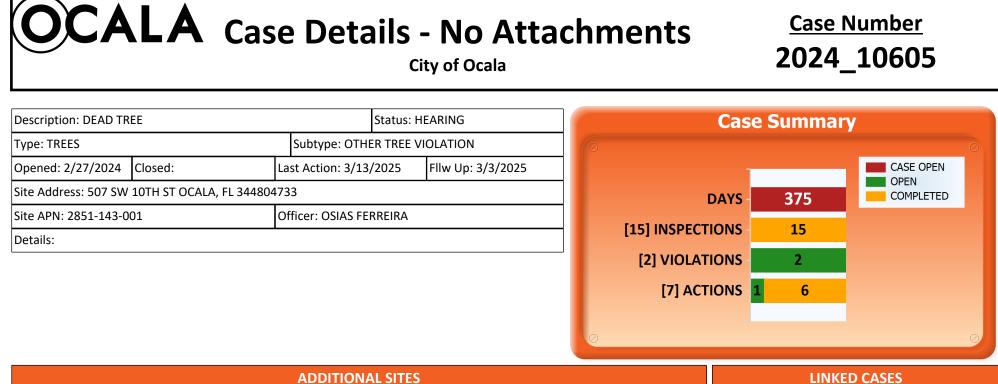

City of Ocala

<u>Case Number</u> 2024\_10605

| PHONE CALL(S)        | OSIAS FERREIRA     | 8/20/2024 | 8/20/2024 | ON 08/20/20214 I RECEIVED A PHONE CALL FROM MR.<br>SANDS SAYING THEY HAD REMOVED ALL OF THE TRASH. I DID<br>AN INSPECTION AND ALL THE TRASH WAS REMOVED.<br>PICTURES ATTACHED.                                                                                                                                                                                                                                                                                                                                                                                                                                                                                                    |
|----------------------|--------------------|-----------|-----------|-----------------------------------------------------------------------------------------------------------------------------------------------------------------------------------------------------------------------------------------------------------------------------------------------------------------------------------------------------------------------------------------------------------------------------------------------------------------------------------------------------------------------------------------------------------------------------------------------------------------------------------------------------------------------------------|
| PREPARE NOTICE       | SHANEKA GREENE     | 2/7/2025  | 2/7/2025  | ADMIN POSTING NOVPH                                                                                                                                                                                                                                                                                                                                                                                                                                                                                                                                                                                                                                                               |
| STAFF RECOMMENDATION | DALE HOLLINGSWORTH | 3/3/2025  | 3/3/2025  | Find the Respondent(s) guilty of violating city code section<br>118-75 and 122-212 and order to:1.) (a) Apply for and obtain a tree removal permit for the<br>removal of one (1) tree and comply with any replacement<br>requirements set forth in the permitting and inspection<br>process by 4:00pm on Thursday, May 1st, 2025. Once the<br>permit has been obtained, all inspections shall be completed<br>for final approval within 30 days after issuance of the permit.<br>If the Respondent(s) fail to comply by 7:00am on Friday, May<br>1st, 2025, or if the permits issued are not inspected and<br>finaled by the 31st day after permit issuance, there shall be a<br> |

Case Number 2024\_10605

City of Ocala

|                              |           |                   |        |                 | FINANCIAL INI | ORI  | MATION    |           |                                 |                                                      |                                                                                                                                                    |                                |
|------------------------------|-----------|-------------------|--------|-----------------|---------------|------|-----------|-----------|---------------------------------|------------------------------------------------------|----------------------------------------------------------------------------------------------------------------------------------------------------|--------------------------------|
| DESCRIPTION                  | ACC       | DUNT              | QTY    | AMOUI           | NT PAID       |      | PAID DATE | RECEIPT # | CHECK #                         | METHOD                                               | PAID BY                                                                                                                                            | CLTD<br>BY                     |
| CERTIFIED POSTA              | AGE I     | 00-000-06-<br>960 | 3      | \$21.54         | \$0.00        |      |           |           |                                 |                                                      |                                                                                                                                                    |                                |
| CLERICAL AND<br>CASEWORK TIM |           | 00-000-06-<br>960 | 7      | \$154.0         | 0 \$0.00      |      |           |           |                                 |                                                      |                                                                                                                                                    |                                |
| INSPECTION FE                | FI        | 00-000-06-<br>960 | 15     | \$187.5         | 0 \$0.00      |      |           |           |                                 |                                                      |                                                                                                                                                    |                                |
| RECORDING COS                | STS       | 00-000-06-<br>960 | 1      | \$18.7          | 5 \$0.00      |      |           |           |                                 |                                                      |                                                                                                                                                    |                                |
|                              | Tot       | al Paid for CAS   | FEES:  | \$381.7         | 9 \$0.00      |      |           |           |                                 |                                                      | •                                                                                                                                                  |                                |
|                              |           | т                 | OTALS: | \$381.7         | 9 \$0.00      |      |           |           |                                 |                                                      |                                                                                                                                                    |                                |
|                              |           |                   |        |                 | INSPEC        | ΓΙΟΝ | IS        |           |                                 |                                                      |                                                                                                                                                    |                                |
| INSPECTION TYPE              | INSPECTOR | SCHEDULED<br>DATE | СО     | MPLETED<br>DATE | RESULT        |      | REM       | ARKS      |                                 |                                                      | NOTES                                                                                                                                              |                                |
| FOLLOW UP                    | OSF       | 11/6/2024         | 11     | L/6/2024        | NON COMPLIANT |      |           |           | and we<br>that wa<br>was go     | talked about<br>s submitted t<br>ing to be follo     | oke with the property o<br>the permit for the parl<br>to the city. He then told<br>owing up with the cont<br>at permit completely fi               | king lot<br>I me he<br>ractors |
| FOLLOW UP                    | OSF       | 12/23/2024        | 12     | /23/2024        | NON COMPLIANT |      |           |           | 0081 a<br>taking c<br>will give | and is still pe<br>are of the pa<br>e a little bit m | ck the city records and<br>nding, that permit shou<br>rking lot and the tree a<br>nore time to comply sin<br>d they are working to go<br>resolved. | ıld be<br>s well. I<br>ce they |
| FOLLOW UP                    | OSF       | 2/5/2025          | 2      | /5/2025         | NON COMPLIANT |      |           |           |                                 | -                                                    | ng else has been done c<br>the hearing. Pictures at                                                                                                |                                |
| FOLLOW UP                    | OSF       | 3/3/2025          | 3      | /3/2025         | NON COMPLIANT |      |           |           | finalize                        | ed, and nothi                                        | SITE24-0081 has not be<br>ng else has been done o<br>will move to the hearin                                                                       | on this                        |

**City of Ocala** 

| INITIAL                                                | OSF       | 2/27/2024        | 2/27/2024         | COMPLETE |                                                                                  | On 02/27/2024 I received an email from DJ about a<br>dead tree on the property, I will try and contact the<br>owner so they can remove and replace the dead<br>tree according to City regulations. I will also send a<br>CLTO with some more information for the owner<br>and time to correct the violation. |  |
|--------------------------------------------------------|-----------|------------------|-------------------|----------|----------------------------------------------------------------------------------|--------------------------------------------------------------------------------------------------------------------------------------------------------------------------------------------------------------------------------------------------------------------------------------------------------------|--|
| VIOLATIONS                                             |           |                  |                   |          |                                                                                  |                                                                                                                                                                                                                                                                                                              |  |
| VIOLATION TYPE                                         | USER NAME | OBSERVED<br>DATE | CORRECTED<br>DATE | LOCATION | REMARKS                                                                          | NOTES                                                                                                                                                                                                                                                                                                        |  |
| Section 118-75<br>Removal of dead<br>or damaged trees. |           | 2/27/2024        |                   |          | Dead tree on property. Obtain<br>the permit for the removal of the<br>dead tree. |                                                                                                                                                                                                                                                                                                              |  |
| SECTION 122-212<br>SITE PLAN<br>APPROVAL<br>REQUIRED   |           | 7/11/2024        |                   |          | Asphalt added to the property<br>and restriping. Obtain a site plan<br>permit.   |                                                                                                                                                                                                                                                                                                              |  |

**Case Number** 

2024\_10605