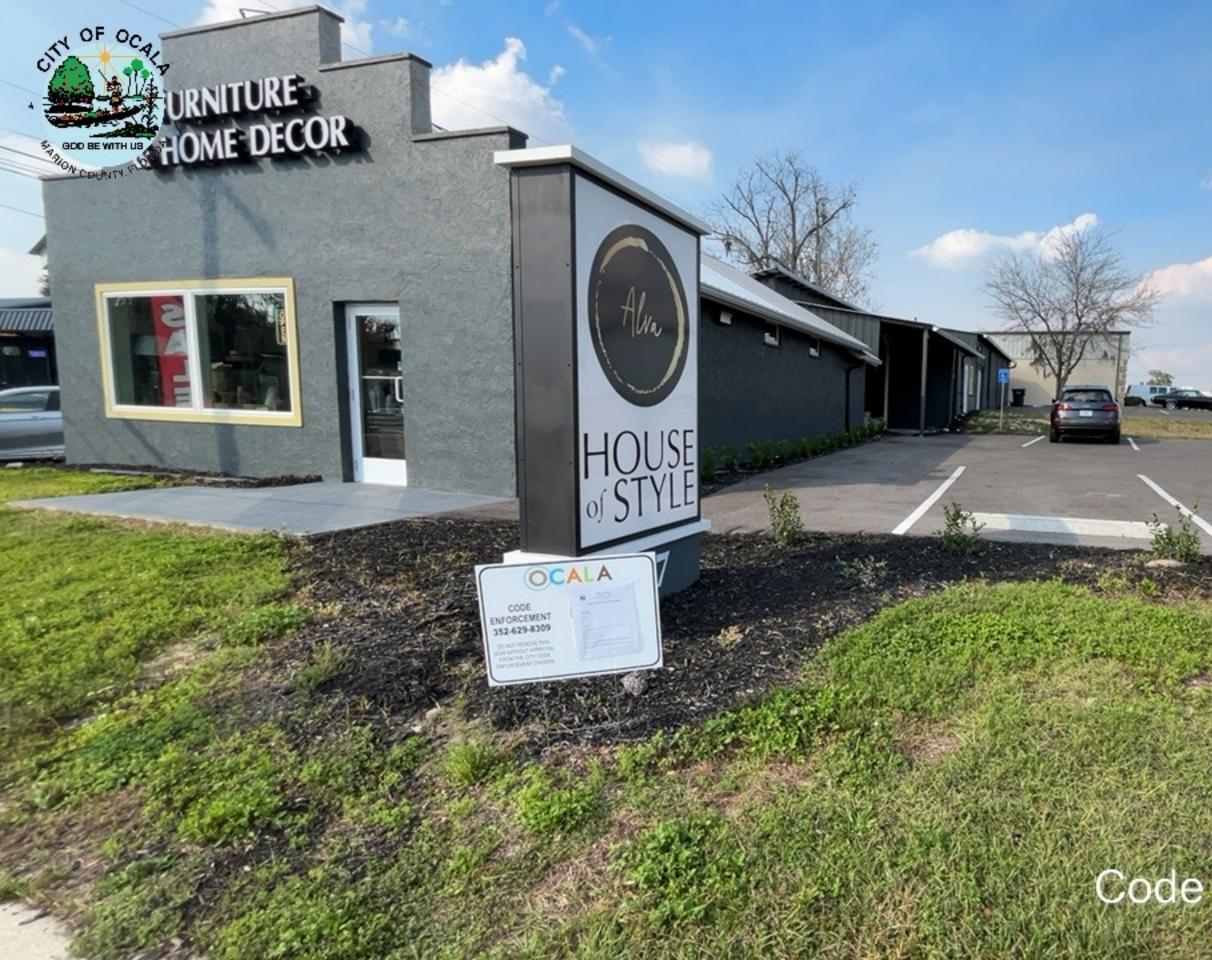

#### NOTICE OF VIOLATION AND PUBLIC HEARING

SANDS NATHAN 1025 SE 46TH ST OCALA FL 34480-4733

507 SW 10TH ST OCALA FL 34471

Respondent(s)

Location of Violation: 507 SW 10TH ST

Case Number: 2024-10605

Officer Assigned: Osias Ferreira

Required Compliance Date: 03/03/2025

Public Hearing Date & Time: 03/13/2025 17:30

Violation(s) and How to Abate:

SECTION 122-212 SITE PLAN APPROVAL REQUIRED. NEW ASPHALT AND PARKING SPACES ADDED TO THE PROPERTY AND RESTRIPING. OBTAIN A SITE PLAN PERMIT.

SECTION 118-75 REMOVAL OF DEAD OR DAMAGED TREES. DEAD TREE ON THE PROPERTY WAS REMOVED WITHOUT A PERMIT. OBTAIN A TREE REMOVAL PERMIT. Dear property owner, or agent,

You are hereby notified that the above listed violation(s) exists relating to the City of Ocala Code of Ordinances.