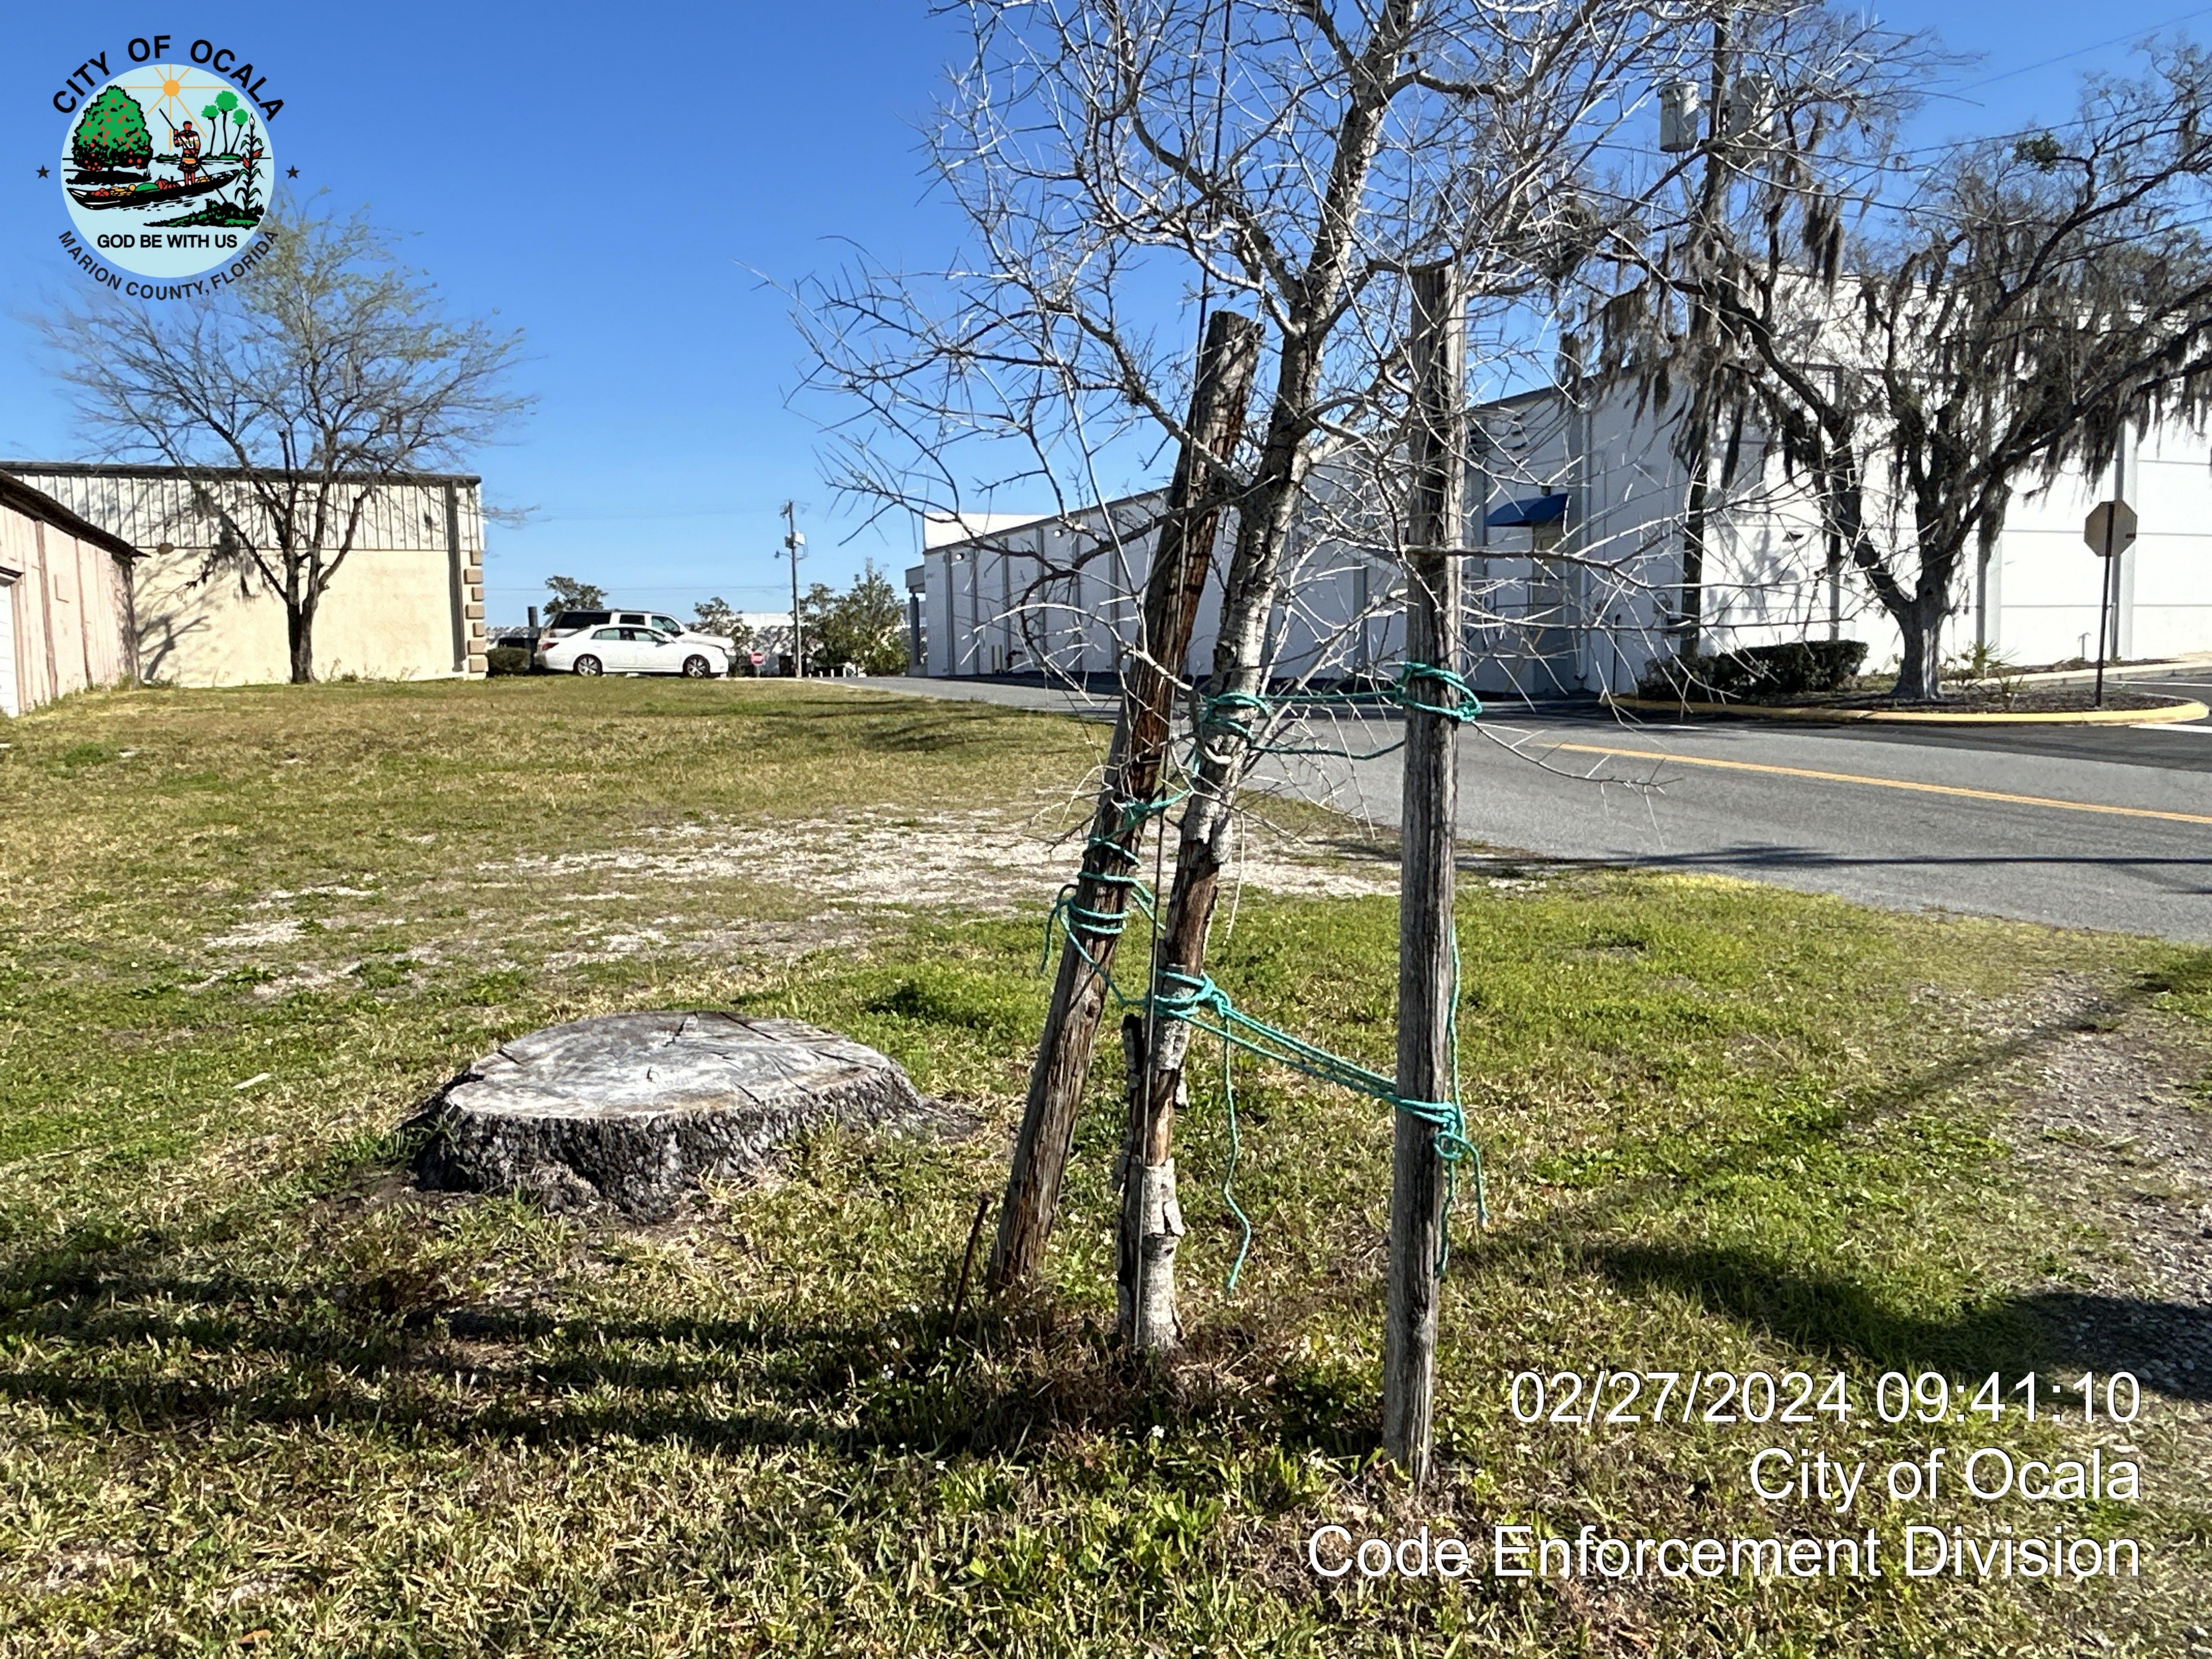

City of Ocala

Case Number 2024\_10605

| FOLLOW-UP | OSF | 8/19/2024 | 8/19/2024 | COMPLETE | On 08-19-2024 I received some complaints about<br>trash on the property. I inspected the property and<br>found indeed a pile of trash in front of the<br>property. I then called Amy owner of the property<br>to let her know about the trash. She told me she<br>had already contacted the city to have this<br>removed. Photos attached and follow up<br>scheduled.                                            |
|-----------|-----|-----------|-----------|----------|------------------------------------------------------------------------------------------------------------------------------------------------------------------------------------------------------------------------------------------------------------------------------------------------------------------------------------------------------------------------------------------------------------------|
| FOLLOW-UP | OSF | 3/13/2024 | 3/13/2024 | COMPLETE | On 03/13/2024 I check the system for a permit for<br>that tree removal, but I couldn't find anything. I<br>then search for Mr. Nathan Sands phone number<br>(352-229-4372) and he told me he is in the process<br>of getting a new site plan and updating the entire<br>property. I will reinspect the property again to<br>check the progress.                                                                  |
| FOLLOW-UP | OSF | 7/11/2024 | 7/11/2024 | COMPLETE | On 07/11/2024 I spoke with my supervisor in<br>regard to this property doing work without<br>permits, they added asphalt to this property<br>parking lot. I then called Mr. Sands in regard to the<br>parking lot and the restriping, told him they need a<br>permit to have this work done and he told me he is<br>in the process of getting this done, as well as<br>replanting several trees in the property. |
| FOLLOW-UP | OSF | 5/14/2024 | 5/14/2024 | COMPLETE | On 05/14/2024 I reinspected the property for the<br>dead tree and I observed they removed it. They still<br>need to obtain a permit and the owner told me he<br>was going to redo the entire property and the<br>landscape.                                                                                                                                                                                      |
| FOLLOW-UP | OSF | 9/2/2024  | 9/3/2024  | COMPLETE | On 09/03/2024 I review the system and found a<br>permit SITE24-0081 for the parking lot asphalt that<br>was added. I will continue to follow up and work<br>with the owners.                                                                                                                                                                                                                                     |

**City of Ocala** 

| INITIAL                                                | OSF       | 2/27/2024        | 2/27/2024         | COMPLETE |                                                                                  | On 02/27/2024 I received an email from DJ about a<br>dead tree on the property, I will try and contact the<br>owner so they can remove and replace the dead<br>tree according to City regulations. I will also send a<br>CLTO with some more information for the owner<br>and time to correct the violation. |  |
|--------------------------------------------------------|-----------|------------------|-------------------|----------|----------------------------------------------------------------------------------|--------------------------------------------------------------------------------------------------------------------------------------------------------------------------------------------------------------------------------------------------------------------------------------------------------------|--|
| VIOLATIONS                                             |           |                  |                   |          |                                                                                  |                                                                                                                                                                                                                                                                                                              |  |
| VIOLATION TYPE                                         | USER NAME | OBSERVED<br>DATE | CORRECTED<br>DATE | LOCATION | REMARKS                                                                          | NOTES                                                                                                                                                                                                                                                                                                        |  |
| Section 118-75<br>Removal of dead<br>or damaged trees. |           | 2/27/2024        |                   |          | Dead tree on property. Obtain<br>the permit for the removal of the<br>dead tree. |                                                                                                                                                                                                                                                                                                              |  |
| SECTION 122-212<br>SITE PLAN<br>APPROVAL<br>REQUIRED   |           | 7/11/2024        |                   |          | Asphalt added to the property<br>and restriping. Obtain a site plan<br>permit.   |                                                                                                                                                                                                                                                                                                              |  |