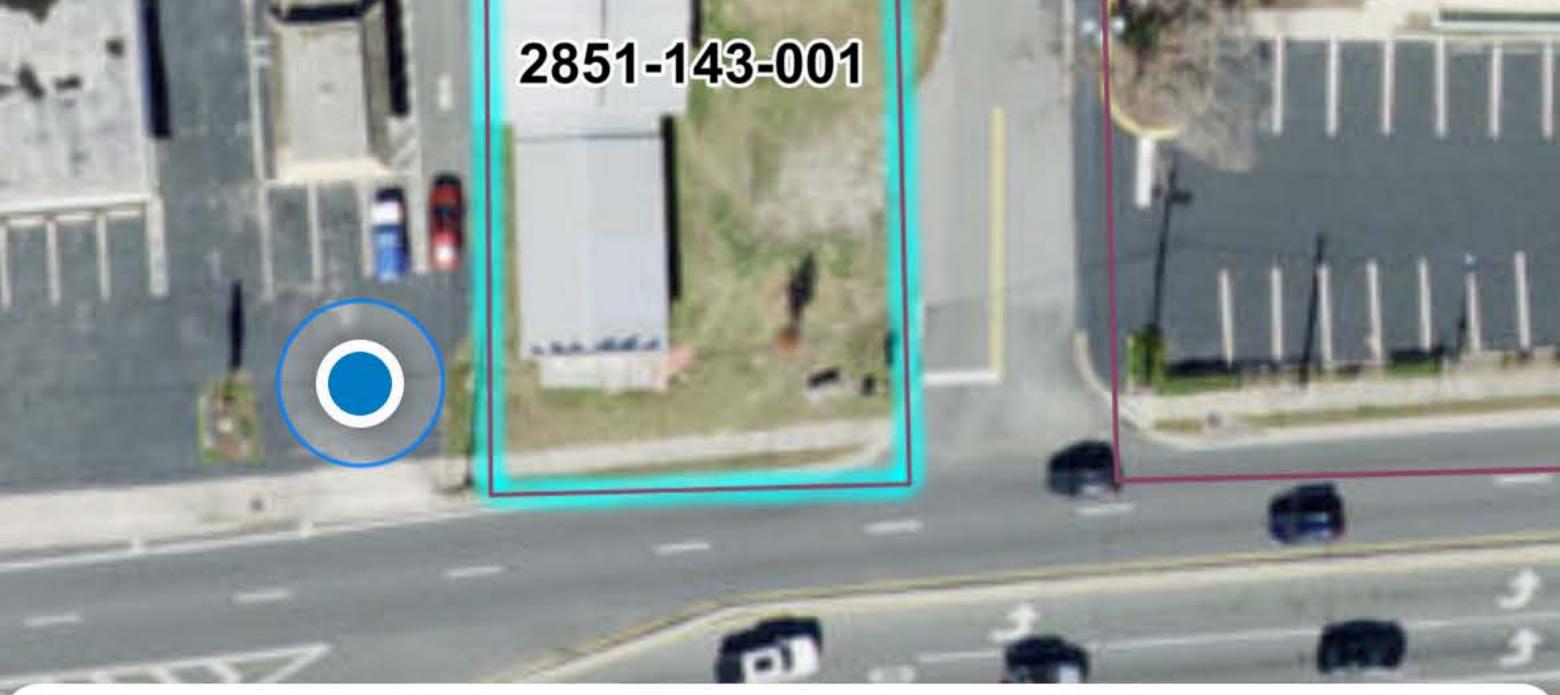

#### 2024 Property Record Card **Real Estate** 2851-143-001 GOOGLE Street View Prime Key: 1229634 Current as of 2/27/2024 Beta MAP IT+ **Property Information** M.S.T.U. PC: 11 SANDS NATHAN Taxes / Assessments: Acres: .29 1025 SE 46TH ST Map ID: 179 Millage: 1001 - OCALA OCALA FL 34480-4733 Situs: 507 SW 10TH ST OCALA 2023 Certified Property Value by Income Land Just Value N/A Buildings N/A Miscellaneous N/A Total Just Value \$202,470 Impact (\$50,992) Total Assessed Value \$151,478 Ex Codes: Exemptions \$0 Total Taxable \$151,478 School Taxable \$202,470 History of Assessed Values Land Just **Building Misc Value** Mkt/Just Assessed Val **Exemptions** Taxable Val Year 2023 \$75,792 \$65,863 \$0 \$202,470 \$151,478 \$0 \$151,478 2022 \$75,792 \$61,915 \$0 \$137,707 \$137,707 \$0 \$137,707 2021 \$0 \$0 \$131,876 \$75,792 \$56,084 \$131,876 \$131,876 Property Transfer History O/U V/I **Book/Page** Date Instrument Code Price 7990/0215 02/2023 07 WARRANTY **4 V-APPRAISERS OPINION** Q Ι \$225,000 7770/0847 U 02/2022 25 PER REP **8 ALLOCATED** Ι \$100 7332/0032 \$100 12/2020 21 ADMNSTR 0 U Ι DETH/REGS 0 U Ι \$100 08/2020 71 DTH CER 7333/1323 08/2020 74 PROBATE 0 U Ι \$100 7671/0445 03/2016 71 DTH CER 0 U Ι \$100 6459/0885 0 U \$100 03/2016 74 PROBATE Ι 1910/1396 U V 03/1993 07 WARRANTY 0 \$100 **Property Description**

#### SEC 18 TWP 15 RGE 22 PLAT BOOK A PAGE 043 GARYS ADD OCALA E 77 FT OF LOT 143 EXC S 10 FT FOR SR 200 ROW

|                                             |                                                             |                          |          | <u>Land Data - '</u>                | <u>Warning: Verify Zon</u>  | ing              |             |           |
|---------------------------------------------|-------------------------------------------------------------|--------------------------|----------|-------------------------------------|-----------------------------|------------------|-------------|-----------|
| <b>Use</b><br>GCSF<br>Neighbor<br>Mkt: 2 7( | <b>CUse</b><br>1103<br>rhood 9930 - <b>O</b>                | Front<br>77.0<br>COMM SR | 162.0    | <b>Zoning</b><br>B4<br>E ST/SW 16TH | 12,632.00 SF                | Rate Loc Shp Phy | Class Value | Just Valu |
|                                             |                                                             |                          |          |                                     | Traverse                    |                  |             |           |
| UCN02=                                      | ; <u>1 of 1</u><br>=L24U46L7U3<br>:L10U17R16E<br>D7L12U7R12 | D17L6.D47                | .16D17R1 | 0D47.U47                            |                             |                  |             |           |
|                                             |                                                             |                          | C        | :OM01 37                            |                             |                  |             |           |
|                                             |                                                             |                          | 8        | 0                                   | 71                          |                  |             |           |
|                                             |                                                             |                          | 0        |                                     | 16                          |                  |             |           |
|                                             |                                                             |                          |          | 17 13                               | CN026<br>7 17<br>10 6<br>10 |                  |             |           |
|                                             |                                                             |                          |          | 46                                  | 47                          |                  |             |           |
|                                             |                                                             |                          |          | 24<br>PT<br>7                       | 008<br>12 7                 |                  |             |           |
|                                             |                                                             |                          |          | Buildir                             | ng Characteristics          |                  |             |           |