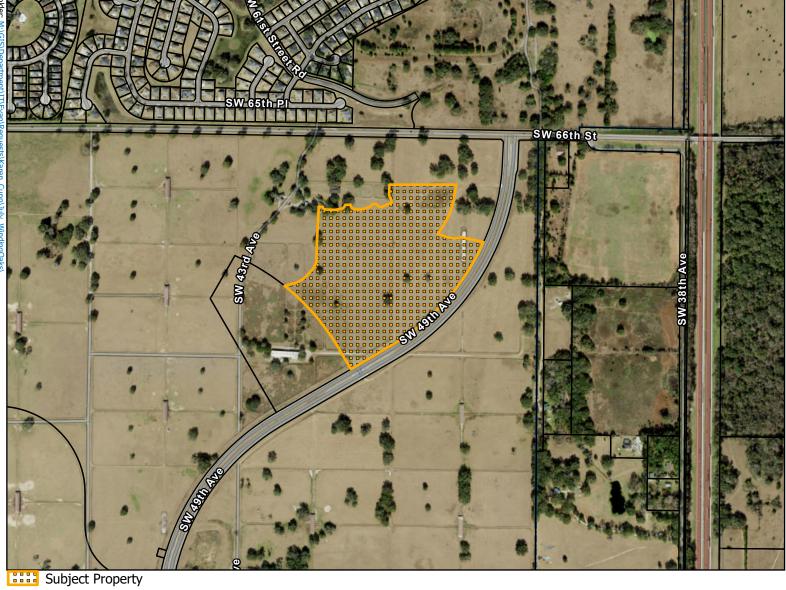

## **AERIAL MAP**

## P&Z Meeting: 7/14/2025

Parcel:

35512-001-00

**Property Size:** Land Use Designation: Zoning:

Approximately 43.98 Acres Low Intensity PD, Planned Development

Parcels

This information is provided as a visual representation only and is not intended to be used as a legal or official representation of legal boundaries. All GIS data which is provided by the City of Ocala should be considered a generalized spatial representation which may be subject to revisions. The feature boundaries are not to be used to be used to be weed to be weed to be weed to be used to be weed to be weed to be used to