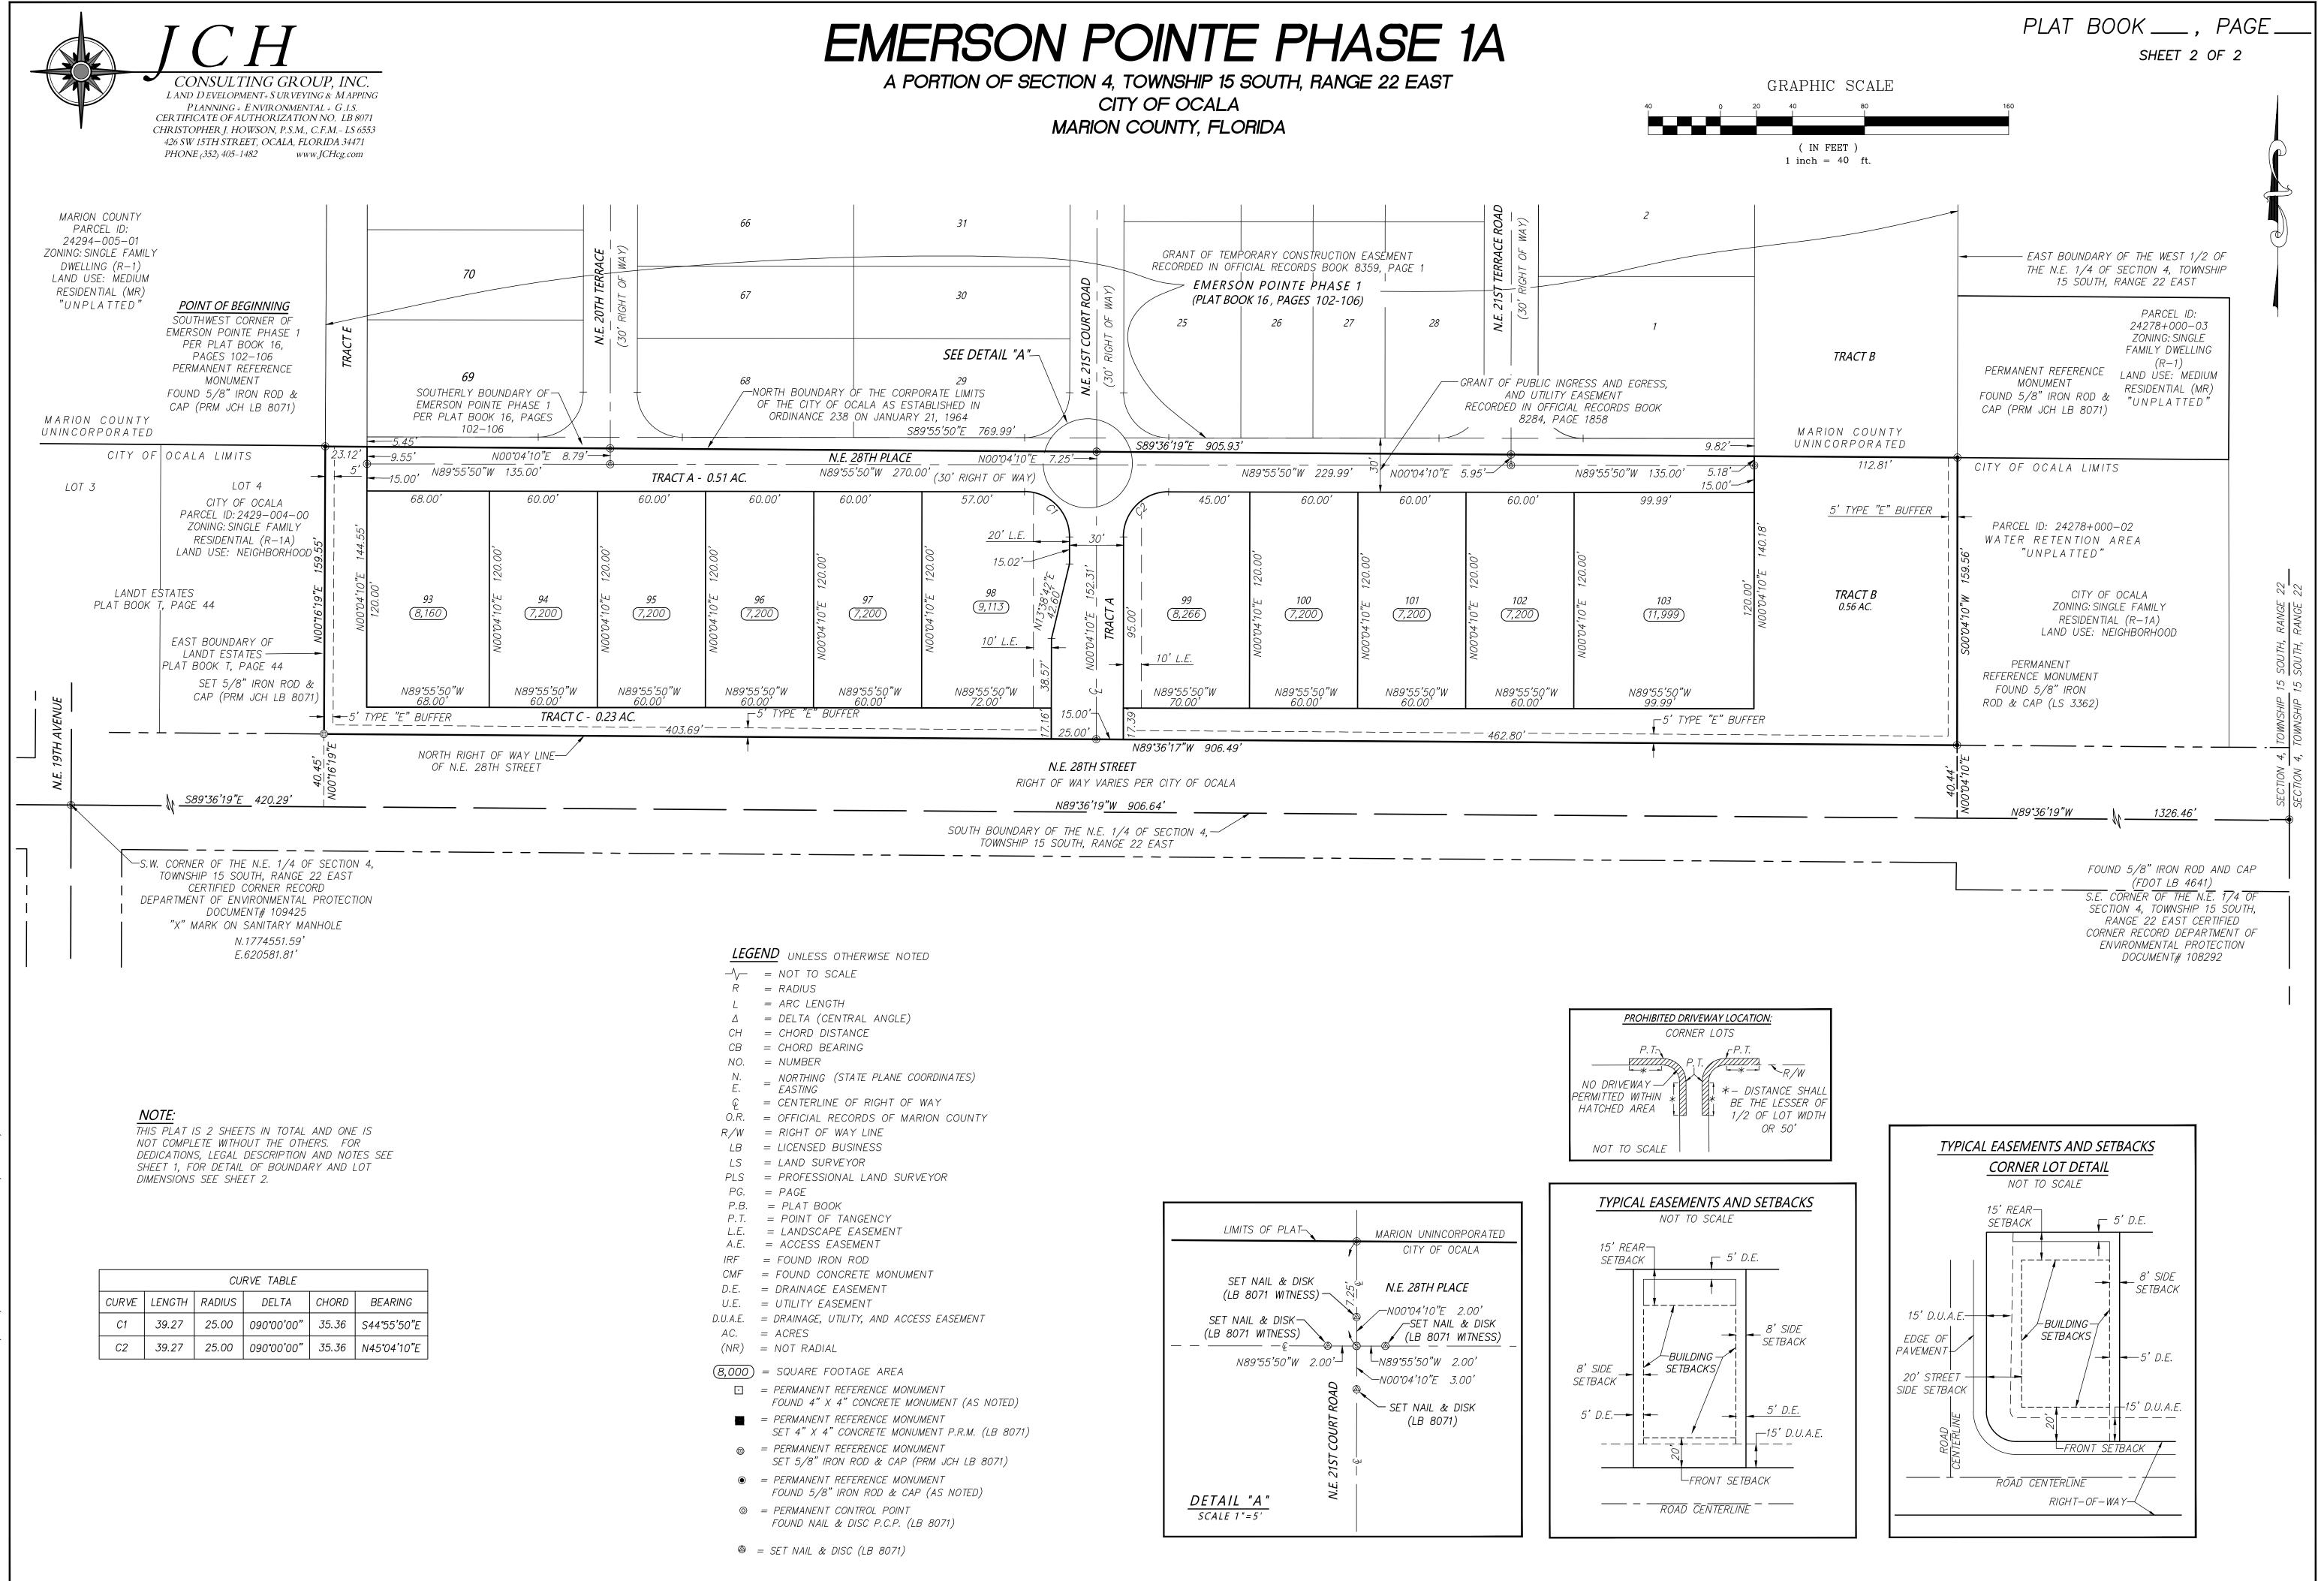

OMPANY

DEVELOPER'S ADDRESS:

4349 SE 20TH STREET

OCALA, FL 34471

PLANNING AND ZONING COMMISSION APPROVAL:

THIS CERTIFIES THAT THIS PLAT WAS PRESENTED TO THE PLANNING AND ZONING COMMISSION OF THE CITY OF OCALA, MARION COUNTY, FLORIDA, AND WAS APPROVED BY THE COMMISSION FOR RECORD ON THE \_\_\_\_\_ DAY OF \_\_\_\_\_ 2025.

ATTEST:

KEVIN LOPEZ CHAIRMAN

COUNCIL APPROVAL:

SEAN LANIER, P.E. CITY ENGINEER

THIS CERTIFIES THAT THIS PLAT WAS PRESENTED TO THE COUNCIL OF THE CITY OF OCALA, MARION COUNTY, FLORIDA, AND WAS APPROVED BY THE COUNCIL FOR RECORD ON THE \_\_\_\_\_ DAY OF \_\_\_\_\_ 2025.

ANGEL B. JACOBS CITY CLERK

KRISTEN M DREYER PRESIDENT, CITY COUNCIL

COUNCIL SEAL:

NOTARY PUBLIC, STATE OF FLORIDA

COMMISSION EXPIRATION: \_\_\_\_\_\_

## COMMISSION NUMBER: \_\_\_\_\_.

ATTEST: