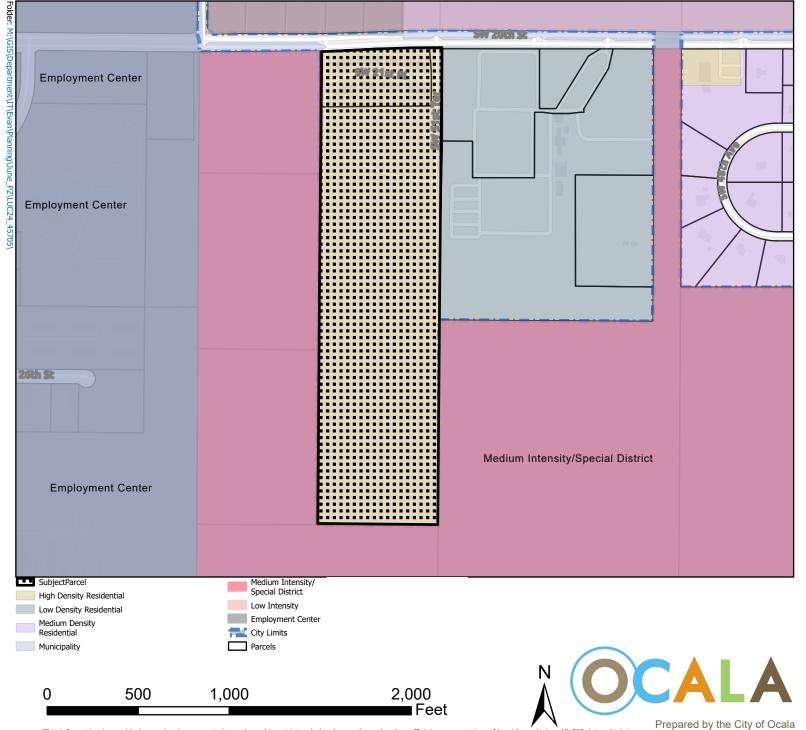

## CASE MAP

| Case Number: | LUC24-457 |
|--------------|-----------|
|              |           |

Parcel:

Property Size: Land Use Designation: Zoning:

**Proposal:** 

LUC24-45705

23817-004-00 and 23311-000-00

Approximately 39.33 Acres High Residential (County) R-3, Multi-Family Dwelling (County) Land use change to Medium Intensity / Special District

This information is provided as a visual representation only and is not intended to be used as a legal or official representation of legal boundaries. All GIS data which is growthe city of Ocala should be considered a generalized spatial representation which may be subject to revisions. The feature boundaries are not to be used to be visual representation contact the appropriate City of Ocala department or agency.