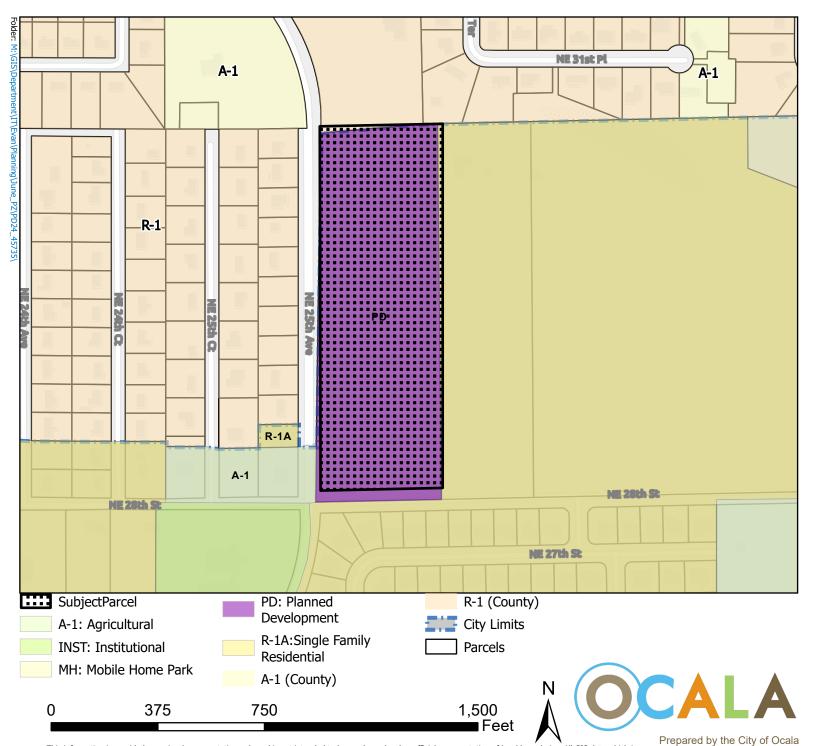

## CASE MAP

Case Number: PD24-45735

Parcel:

Property Size: Land Use Designation: Zoning: Proposal:

12.61 Acres Neighborhood PD, Planned Development Amendment to the PD Plan and Standards Book

24274-000-00

This information is provided as a visual representation only and is not intended to be used as a legal or official representation of legal boundaries. All GIS data which is growther the appropriate City of Ocala department or agency. The feature boundaries are not to be used to be exceeded by the City of Ocala by the City of Ocala by the City of Ocala the appropriate City of Ocala department or agency.