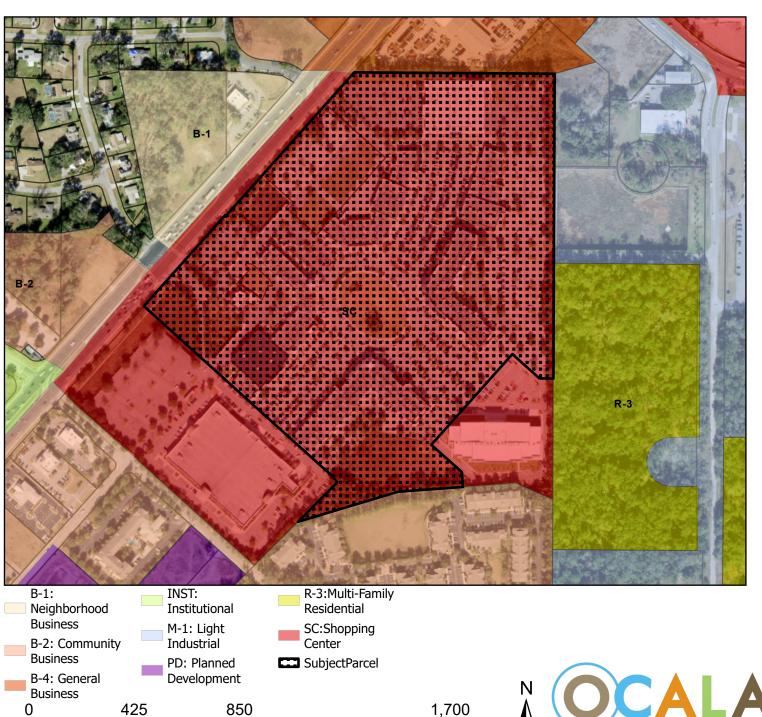

## CASE MAP

Case Number:

Parcel:

Property Size: Land Use Designation: Zoning: Proposal: SUB23-45407

Portion of 23874-000-19

44.01 Acres Low Intensity SC, Shopping Center A request is for approval of the Replat of Lot 1

This information is provided as a visual representation only and is not intended to be used as a legal or official representation of legal boundaries. All GIS data which is Growth Management Department provided by the City of Ocala should be considered a generalized spatial representation which may be subject to revisions. The feature boundaries are not to be used to be used to be very of Ocala department or agency.