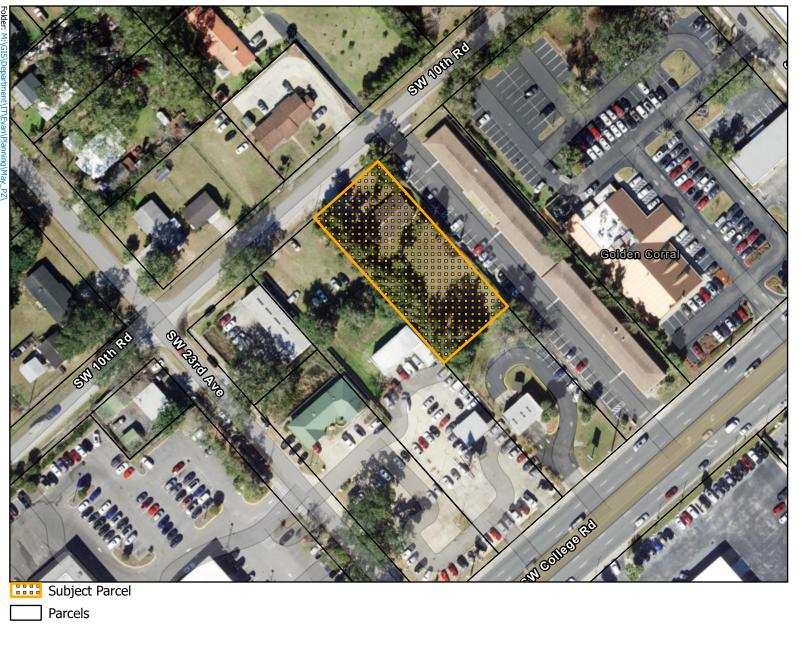

## CASE MAP

Case Number: ZON25-0005

Parcel:

Property Size: Land Use Designation: Zoning: Proposal:

0.53 Acres Low Intensity Business to rezone from B-2, Community Business, to B-4, General Business, for property located at 2206 SW 10th Road

23536-000-00

0 125 250 500 Feet

This information is provided as a visual representation only and is not intended to be used as a legal or official representation of legal boundaries. All GIS data which is provided by the City of Ocala should be considered a generalized spatial representation which may be subject to revisions. The feature boundaries are not to be used to