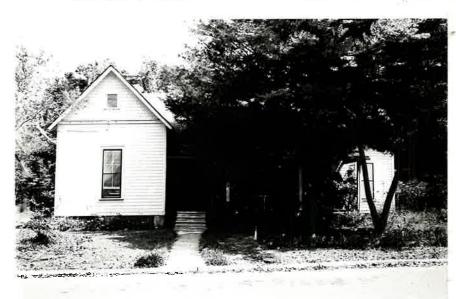

#### **Background:**

The home, known as the Alfred Mackay House, was constructed in 1921 using a Mediterranean Revival building style. The home is a contributing structure to the Ocala Historic District. The subject property has two driveways. There is a driveway located on the eastern side of the property along SE 11<sup>th</sup> Avenue, and another driveway located on the southern side of property along SE 5<sup>th</sup> Street. The driveway on SE 5<sup>th</sup> has a concrete pad for additional parking on its eastern side that is approximately 35-feet from the front property line. The applicant built a hitching post with a garden bed to prevent guests from parking on the grass. Vegetation has been planted to camouflage the hitching post, which also features a miniature solar panel that services the existing fence. The subject alteration was completed prior to receiving a Certificate of Appropriateness and there is an active code enforcement case associated with this request.

The applicant is requesting to receive approval for the existing, unapproved hitching post and equipment. The post is constructed of wood, and accompanied by vegetation which will grow over time to provide visual buffering.