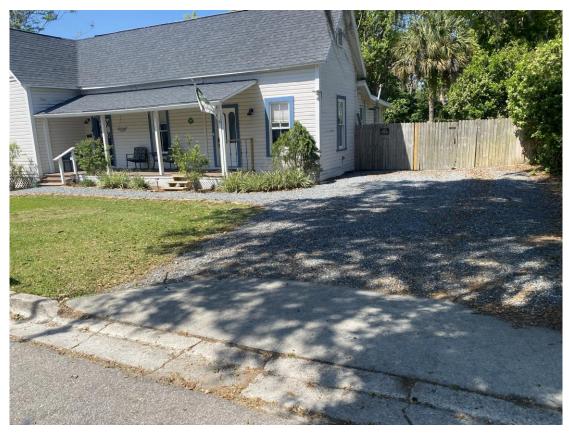

#### **Background:**

The home, known as the Alfred Mackay House, was constructed in 1921 using a Mediterranean Revival building style. The home is a contributing structure to the Ocala Historic District. The subject property has two driveways. There is a driveway located on the eastern side of the property along SE 11<sup>th</sup> Avenue, and another driveway located on the southern side of property along SE 5<sup>th</sup> Street. The driveway on SE 5<sup>th</sup> has a concrete pad for additional parking on its eastern side that is approximately 35-feet from the front property line. The applicant built a hitching post with a garden bed to prevent guests from parking on the grass. Vegetation has been planted to camouflage the hitching post, which also features a miniature solar panel that services the existing fence. The subject alteration was completed prior to receiving a Certificate of Appropriateness and there is an active code enforcement case associated with this request.