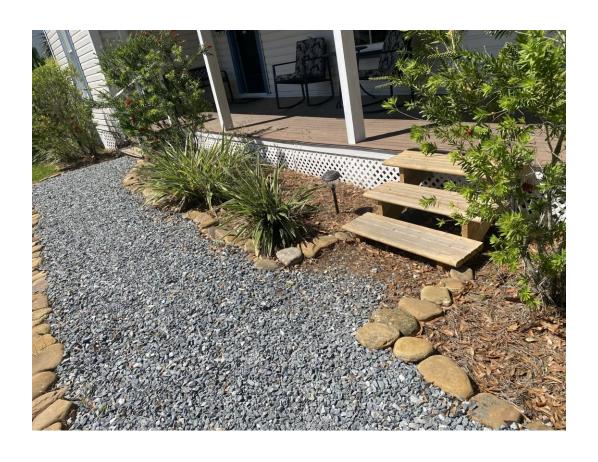

#### **Background:**

The home, known as the Alfred Mackay House, was constructed in 1921 using a Mediterranean Revival building style. The home is a contributing structure to the Ocala Historic District. The subject property has two driveways. There is a driveway located on the eastern side of the property along SE 11<sup>th</sup> Avenue, and another driveway located on the southern side of property along SE 5<sup>th</sup> Street. The driveway on SE 5<sup>th</sup> has a concrete pad for additional parking on its eastern side that is approximately 35-feet from the front property line. The applicant built a hitching post with a garden bed to prevent guests from parking on the grass. Vegetation has been planted to camouflage the hitching post, which also features a miniature solar panel that services the existing fence. The subject alteration was completed prior to receiving a Certificate of Appropriateness and there is an active code enforcement case associated with this request.

The applicant is requesting to receive approval for the existing, unapproved hitching post and equipment. The post is constructed of wood, and accompanied by vegetation which will grow over time to provide visual buffering.