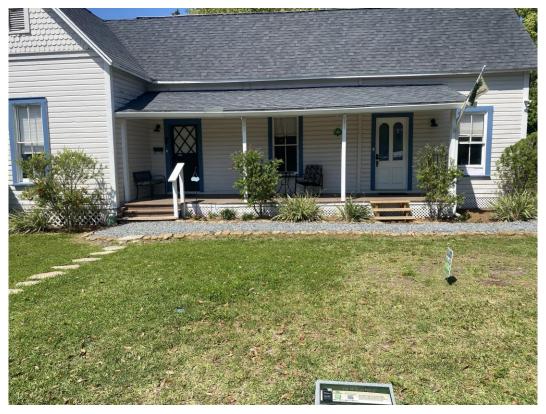

#### **Background:**

The home, known as the Alfred Mackay House, was constructed in 1921 using a Mediterranean Revival building style. The home is a contributing structure to the Ocala Historic District. The subject property has two driveways. There is a driveway located on the eastern side of the property along SE 11<sup>th</sup> Avenue, and another driveway located on the southern side of property along SE 5<sup>th</sup> Street. The driveway on SE 5<sup>th</sup> has a concrete pad for additional parking on its eastern side that is approximately 35-feet from the front property line. The applicant built a hitching post with a garden bed to prevent guests from parking on the grass. Vegetation has been planted to camouflage the hitching post, which also features a miniature solar panel that services the existing fence. The subject alteration was completed prior to receiving a Certificate of Appropriateness and there is an active code enforcement case associated with this request.

The applicant is requesting to receive approval for the existing, unapproved hitching post and equipment. The post is constructed of wood, and accompanied by vegetation which will grow over time to provide visual buffering.

1. Exterior alterations shall not diminish the architectural quality or historical character of the building or the building site.

The proposed exterior alteration does not diminish the architectural quality or historical character of the building and building site. The hitching post is consistent with the historical period of the home. The hitching post and miniature solar panel will be visually buffered with growing vegetation and the existing black iron fencing.