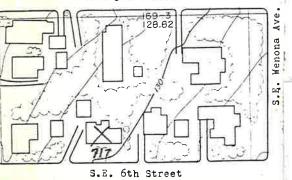

Master Site FIle

Case File # 172; COA24-45580; 715 SE 6th Street - Gravel Driveway

and Sidewalk

Attachments: Staff Report

Application
Photos
Deed

Master Site FIle

Case File # 172; COA24-45613; 715 SE 6th Street - Steps

**Attachments:** Staff Report

Application
Photos
Deed
MSF

- 6. Affirmative Maintenance
- 7. Staff Comments
- 8. Board Comments
- 9. Adjournment