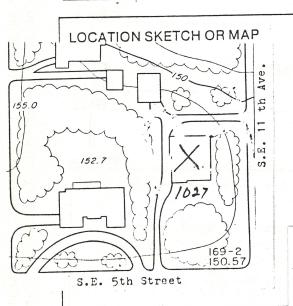

**Parcel Information** 

Acres: ±0.88 acres

Parcel(s) #: 28353-004-00

Location: 1027 SE 5<sup>th</sup> Street

Future Land Use: Neighborhood

Zoning District: R-1, Single Family Residential District

Existing Use: Single-Family Residence

#### **Background:**

The home, known as the Alfred Mackay House, was constructed in 1921 using a Mediterranean Revival building style. The home is a contributing structure to the Ocala Historic District. The subject property has two driveways. There is a driveway located on the eastern side of the property along SE 11<sup>th</sup> Avenue, and another driveway located on the southern side of property along SE 5<sup>th</sup> Street. The driveway on SE 5<sup>th</sup> has a concrete pad for additional parking on its eastern side that is approximately 35-feet from the front property line. The applicant built a hitching post with a garden bed to prevent guests from parking on the grass. Vegetation has been planted to camouflage the hitching post, which also features a miniature solar panel that services the existing fence. The subject alteration was completed prior to receiving a Certificate of Appropriateness and there is an active code enforcement case associated with this request.