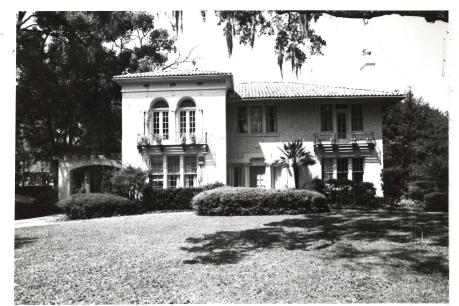

#### **Background:**

The home, known as the Alfred Mackay House, was constructed in 1921 using a Mediterranean Revival building style. The home is a contributing structure to the Ocala Historic District. The subject property has two driveways. There is a driveway located on the eastern side of the property along SE 11<sup>th</sup> Avenue, and another driveway located on the southern side of property along SE 5<sup>th</sup> Street. The driveway on SE 5<sup>th</sup> has a concrete pad for additional parking on its eastern side that is approximately 35-feet from the front property line. The applicant built a hitching post with a garden bed to prevent guests from parking on the grass. Vegetation has been planted to camouflage the hitching post, which also features a miniature solar panel that services the existing fence. The subject alteration was completed prior to receiving a Certificate of Appropriateness and there is an active code enforcement case associated with this request.

The applicant is requesting to receive approval for the existing, unapproved hitching post and equipment. The post is constructed of wood, and accompanied by vegetation which will grow over time to provide visual buffering.