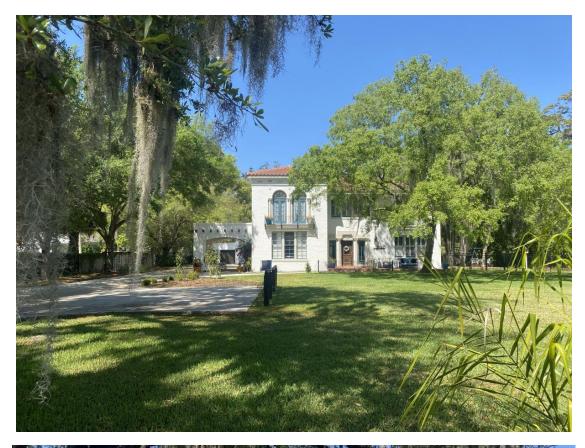

#### **Background:**

The home, known as the Alfred Mackay House, was constructed in 1921 using a Mediterranean Revival building style. The home is a contributing structure to the Ocala Historic District. The subject property has two driveways. There is a driveway located on the eastern side of the property along SE 11<sup>th</sup> Avenue, and another driveway located on the southern side of property along SE 5<sup>th</sup> Street. The driveway on SE 5<sup>th</sup> has a concrete pad for additional parking on its eastern side that is approximately 35-feet from the front property line. The applicant built a hitching post with a garden bed to prevent guests from parking on the grass. Vegetation has been planted to camouflage the hitching post, which also features a miniature solar panel that services the existing fence. The subject alteration was completed prior to receiving a Certificate of Appropriateness and there is an active code enforcement case associated with this request.

The applicant is requesting to receive approval for the existing, unapproved hitching post and equipment. The post is constructed of wood, and accompanied by vegetation which will grow over time to provide visual buffering.