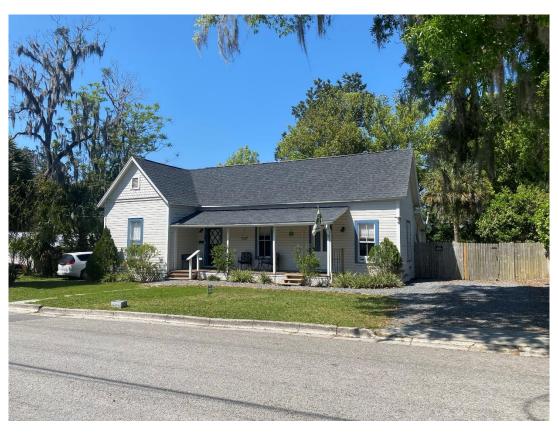

#### **Background:**

The home, known as the Alfred Mackay House, was constructed in 1921 using a Mediterranean Revival building style. The home is a contributing structure to the Ocala Historic District. The subject property has two driveways. There is a driveway located on the eastern side of the property along SE 11<sup>th</sup> Avenue, and another driveway located on the southern side of property along SE 5<sup>th</sup> Street. The driveway on SE 5<sup>th</sup> has a concrete pad for additional parking on its eastern side that is approximately 35-feet from the front property line. The applicant built a hitching post with a garden bed to prevent guests from parking on the grass. Vegetation has been planted to camouflage the hitching post, which also features a miniature solar panel that services the existing fence. The subject alteration was completed prior to receiving a Certificate of Appropriateness and there is an active code enforcement case associated with this request.

The applicant is requesting to receive approval for the existing, unapproved hitching post and equipment. The post is constructed of wood, and accompanied by vegetation which will grow over time to provide visual buffering.