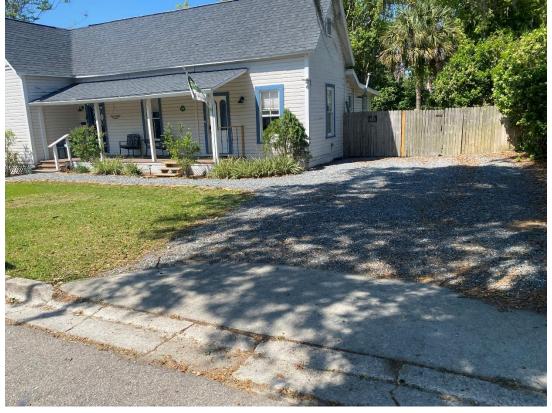

#### **Background:**

The home, known as the Alfred Mackay House, was constructed in 1921 using a Mediterranean Revival building style. The home is a contributing structure to the Ocala Historic District. The subject property has two driveways. There is a driveway located on the eastern side of the property along SE 11<sup>th</sup> Avenue, and another driveway located on the southern side of property along SE 5<sup>th</sup> Street. The driveway on SE 5<sup>th</sup> has a concrete pad for additional parking on its eastern side that is approximately 35-feet from the front property line. The applicant built a hitching post with a garden bed to prevent guests from parking on the grass. Vegetation has been planted to camouflage the hitching post, which also features a miniature solar panel that services the existing fence. The subject alteration was completed prior to receiving a Certificate of Appropriateness and there is an active code enforcement case associated with this request.

The applicant is requesting to receive approval for the existing, unapproved hitching post and equipment. The post is constructed of wood, and accompanied by vegetation which will grow over time to provide visual buffering.