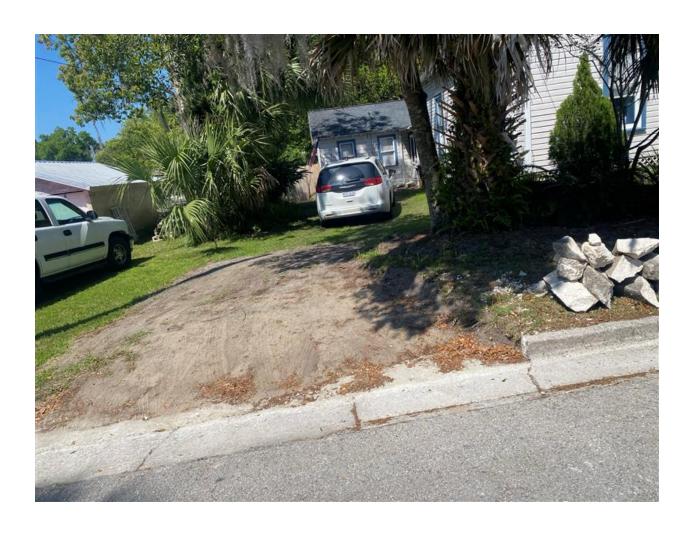

Master Site FIle

Case File # 172; COA24-45580; 715 SE 6th Street - Gravel Driveway

and Sidewalk

Attachments: Staff Report

Application
Photos
Deed

Master Site FIle

Case File # 172; COA24-45613; 715 SE 6th Street - Steps

**Attachments:** Staff Report

Application
Photos
Deed
MSF

- 6. Affirmative Maintenance
- 7. Staff Comments
- 8. Board Comments
- 9. Adjournment