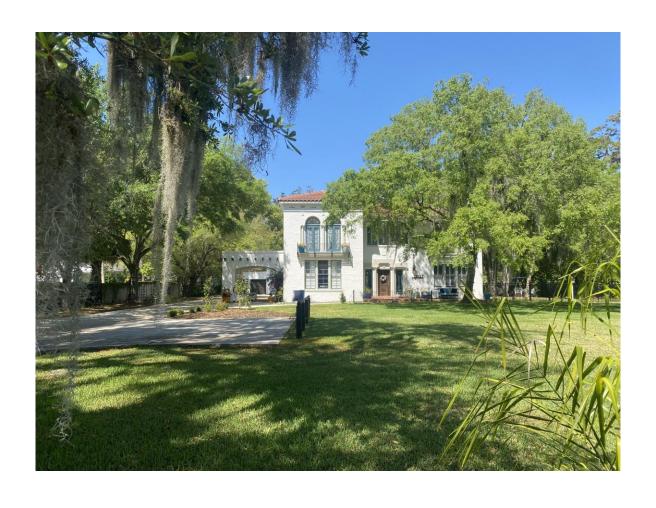

#### **Background:**

The home, known as the Alfred Mackay House, was constructed in 1921 using a Mediterranean Revival building style. The home is a contributing structure to the Ocala Historic District. The subject property has two driveways. There is a driveway located on the eastern side of the property along SE 11<sup>th</sup> Avenue, and another driveway located on the southern side of property along SE 5<sup>th</sup> Street. The driveway on SE 5<sup>th</sup> has a concrete pad for additional parking on its eastern side that is approximately 35-feet from the front property line. The applicant built a hitching post with a garden bed to prevent guests from parking on the grass. Vegetation has been planted to camouflage the hitching post, which also features a miniature solar panel that services the existing fence. The subject alteration was completed prior to receiving a Certificate of Appropriateness and there is an active code enforcement case associated with this request.

1. Exterior alterations shall not diminish the architectural quality or historical character of the building or the building site.

The proposed exterior alteration does not diminish the architectural quality or historical character of the building and building site. The hitching post is consistent with the historical period of the home. The hitching post and miniature solar panel will be visually buffered with growing vegetation and the existing black iron fencing.