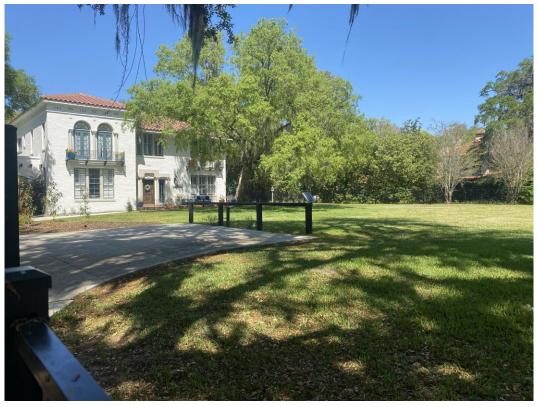

#### **Background:**

The home, known as the Alfred Mackay House, was constructed in 1921 using a Mediterranean Revival building style. The home is a contributing structure to the Ocala Historic District. The subject property has two driveways. There is a driveway located on the eastern side of the property along SE 11<sup>th</sup> Avenue, and another driveway located on the southern side of property along SE 5<sup>th</sup> Street. The driveway on SE 5<sup>th</sup> has a concrete pad for additional parking on its eastern side that is approximately 35-feet from the front property line. The applicant built a hitching post with a garden bed to prevent guests from parking on the grass. Vegetation has been planted to camouflage the hitching post, which also features a miniature solar panel that services the existing fence. The subject alteration was completed prior to receiving a Certificate of Appropriateness and there is an active code enforcement case associated with this request.

The applicant is requesting to receive approval for the existing, unapproved hitching post and equipment. The post is constructed of wood, and accompanied by vegetation which will grow over time to provide visual buffering.

1. Exterior alterations shall not diminish the architectural quality or historical character of the building or the building site.

The proposed exterior alteration does not diminish the architectural quality or historical character of the building and building site. The hitching post is consistent with the historical period of the home. The hitching post and miniature solar panel will be visually buffered with growing vegetation and the existing black iron fencing.

The hitching post is sensitive to the individual building and surrounding area and compatible with the historic period. The solar panel is also sensitive to the individual building and surrounding area due to the size, color, location and proposed plantings to buffer.

  The hitching post is under 4-feet in height which meets the required height for fencing and is shorter than the existing fencing.