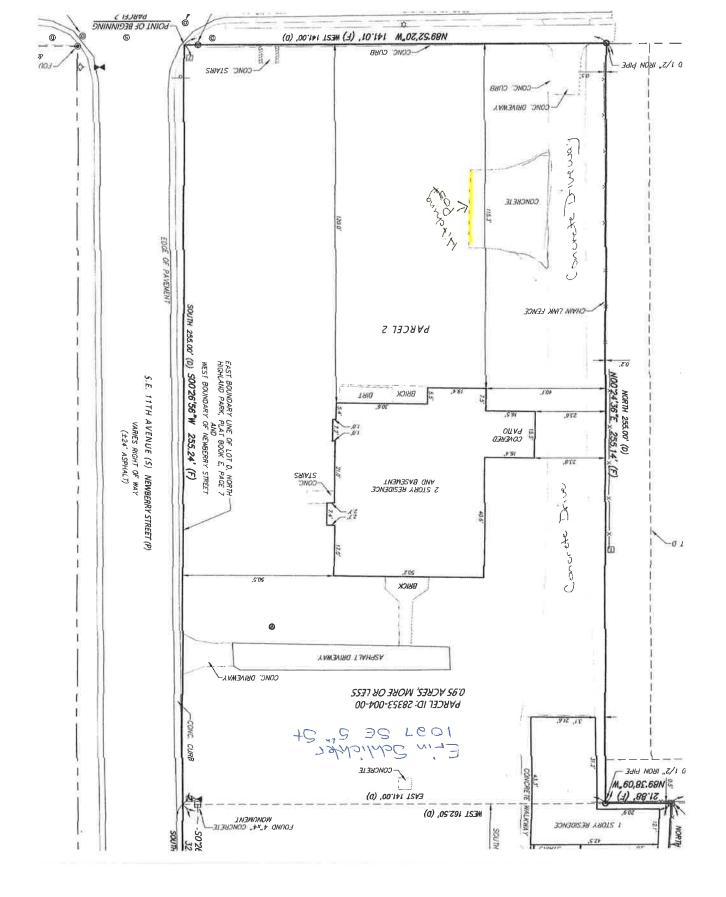

**Parcel Information** 

Acres: ±0.88 acres

Parcel(s) #: 28353-004-00

Location: 1027 SE 5<sup>th</sup> Street

Future Land Use: Neighborhood

Zoning District: R-1, Single Family Residential District

Existing Use: Single-Family Residence

**Applicant Request:** After-the-fact addition of a hitching post to the front yard.

**Parcel Information** 

Acres:  $\pm 0.88$  acres

Parcel(s) #: 28353-004-00

Location: 1027 SE 5<sup>th</sup> Street

Future Land Use: Neighborhood

#### **Background:**

The home, known as the Alfred Mackay House, was constructed in 1921 using a Mediterranean Revival building style. The home is a contributing structure to the Ocala Historic District. The subject property has two driveways. There is a driveway located on the eastern side of the property along SE 11<sup>th</sup> Avenue, and another driveway located on the southern side of property along SE 5<sup>th</sup> Street. The driveway on SE 5<sup>th</sup> has a concrete pad for additional parking on its eastern side that is approximately 35-feet from the front property line. The applicant built a hitching post with a garden bed to prevent guests from parking on the grass. Vegetation has been planted to camouflage the hitching post, which also features a miniature solar panel that services the existing fence. The subject alteration was completed prior to receiving a Certificate of Appropriateness and there is an active code enforcement case associated with this request.