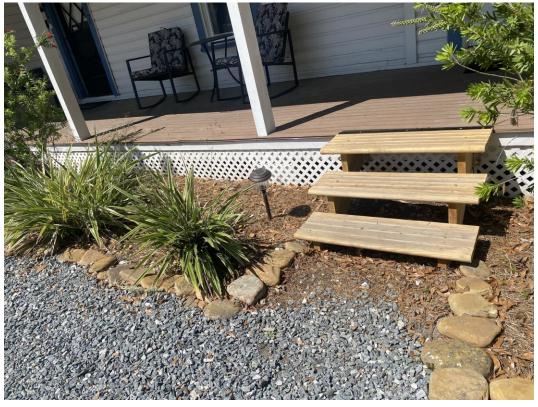

#### **Background:**

The home, known as the Alfred Mackay House, was constructed in 1921 using a Mediterranean Revival building style. The home is a contributing structure to the Ocala Historic District. The subject property has two driveways. There is a driveway located on the eastern side of the property along SE 11<sup>th</sup> Avenue, and another driveway located on the southern side of property along SE 5<sup>th</sup> Street. The driveway on SE 5<sup>th</sup> has a concrete pad for additional parking on its eastern side that is approximately 35-feet from the front property line. The applicant built a hitching post with a garden bed to prevent guests from parking on the grass. Vegetation has been planted to camouflage the hitching post, which also features a miniature solar panel that services the existing fence. The subject alteration was completed prior to receiving a Certificate of Appropriateness and there is an active code enforcement case associated with this request.

The applicant is requesting to receive approval for the existing, unapproved hitching post and equipment. The post is constructed of wood, and accompanied by vegetation which will grow over time to provide visual buffering.