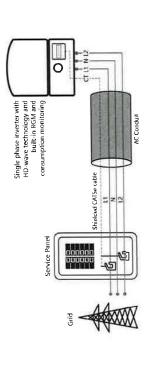

## Section 3. Metering

3.01 In accordance with the OEU's Standard Interconnection Agreement for Customer-Owned Renewable Generation, OEU shall install metering equipment at the point of delivery capable of recording two separate kWh meter readings: (1) the flow of electricity from OEU to the Customer (Delivered), and (2) the flow of excess electricity from the Customer to OEU. OEU shall take meter readings on the same cycle as the otherwise applicable rate schedule.