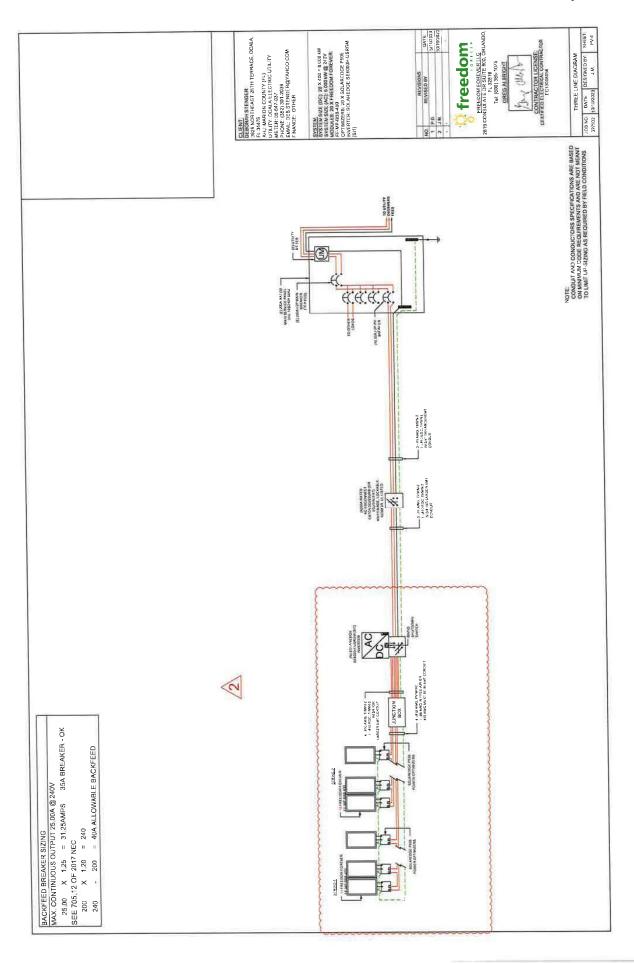

- 12. The Customer's RGS must have an appropriately sized grid-tie inverter system that includes applicable protective systems. Customer certifies that the RGS equipment includes an OEU interactive inverter or interconnection system equipment that ceases to interconnect with the OEU system upon a loss of OEU's electric power. The inverter shall be considered certified for interconnected operation if it has been submitted by a manufacturer to a nationally recognized testing laboratory (NRTL) to comply with UL 1741. The NRTL shall be approved by the Occupational Safety & Health Administration (OSHA).
- 13. If Customer adds another RGS that (i) utilizes the same OEU interactive inverter for both systems, or (ii) utilizes a separate OEU interactive inverter for each system, Customer shall provide OEU with sixty (60) days advance written notice of the addition.
- 14. The Customer shall not energize the OEU system when OEU's system is deenergized. The Customer shall cease to energize the OEU system during a faulted condition on the OEU system and/or upon any notice from OEU that the deenergizing of Customer's RGS equipment is necessary. The Customer shall cease to energize the OEU system prior to automatic or non-automatic reclosing of OEU's protective devices. There shall be no intentional islanding, as described in IEEE 1547, between the Customer's and OEU' systems.
- 15. The Customer is responsible for the protection of its generation equipment, inverters, protection devices, and other system components from damage from the normal and abnormal operations that occur on OEU system in delivering and restoring system power. Customer agrees that any damage to any of its property, including, without limitation, all components and related accessories of its RGS system, due to the normal or abnormal operation of OEU system, is at Customer's sole risk and expense. Customer is also responsible for ensuring that the customer-owned renewable generation equipment is inspected, maintained, and tested regularly in accordance with the manufacturer's instructions to ensure that it is operating correctly and safely.
- 16. The Customer must install, at their expense, a manual disconnect switch of the visible load break type to provide a separation point between the AC power output of the customer-owned renewable generation system and any Customer wiring connected to OEU's system, such that back feed from the customer-owned renewable generation system to OEU's system cannot occur when the switch is in the open position. The manual disconnect switch shall be mounted separate from the meter socket on an exterior surface adjacent to the meter. The switch shall be readily accessible to OEU and capable of being locked in the open position with an OEU padlock. When locked and tagged in the open position by OEU, this switch will be under the control of OEU.