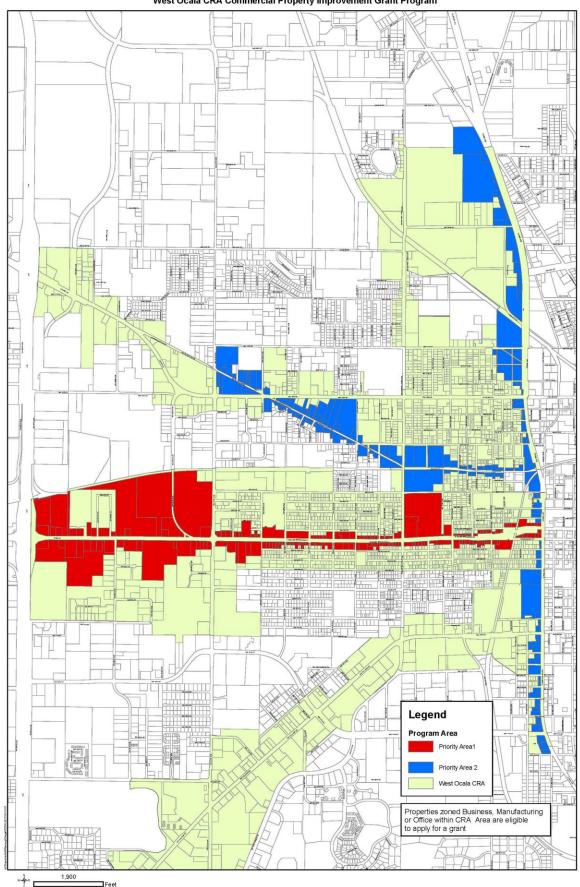

## WEST OCALA CRA SUBAREA COMMERCIAL BUILDING PROPERTY IMPROVEMENT GRANT GRANT PROGRAM SUMMARY 3/19/18 Revised January 2025 Eligible Area West Ocala CRA See Map. Target Area Priorities in West Ocala CRA – <u>Priorities</u> 1<sup>st</sup> = SR 40 corridor; 2<sup>nd</sup> = US 27 east of NW 27<sup>th</sup> Ave; US 441; 3<sup>rd</sup> = all other areas New & existing businesses; Retail, office, industrial, general business & Eligible Businesses non-profit organizations. Property owner or business owner Eligible applicant Existing buildings<u>.</u> onl Eligible Building Type 2. When construction projects on vacant property only. (Eligible work outlined below should not start before approval.) Eligible Property Taxable ad valorem properties only. Properties must be in one of the Type following Zoning Districts -- Business, Manufacturing, or Office. **Ineligible Properties** Tax delinquent property; property in litigation; property in condemnation or receivership; property or tenants with outstanding financial obligations to City require City Council approval. Eligible work Priority work elements are: 1. Vacant bldg. being converted to active use. 2. ADA Accessibility. 3. Removal of bars from doors & windows. Security systems incl. lighting, cameras and fencing. 5. Façade improvements (visible from street) incl. doors, windows and signage. 6. Demolitions 7. Creation of new surface parking lot. Ineligible work Grant cannot be used to correct outstanding code violations in an active code enforcement case. Routine maintenance procedures, such as painting or minor repairs to existing materials alone, may not be eligible for a grant, but will be eligible as a component of a larger project. Only work begun after approval by the Ocala CRA (CRA) will be eligible for a grant. Work in progress or performed before approval will not be eligible. Reroofing,