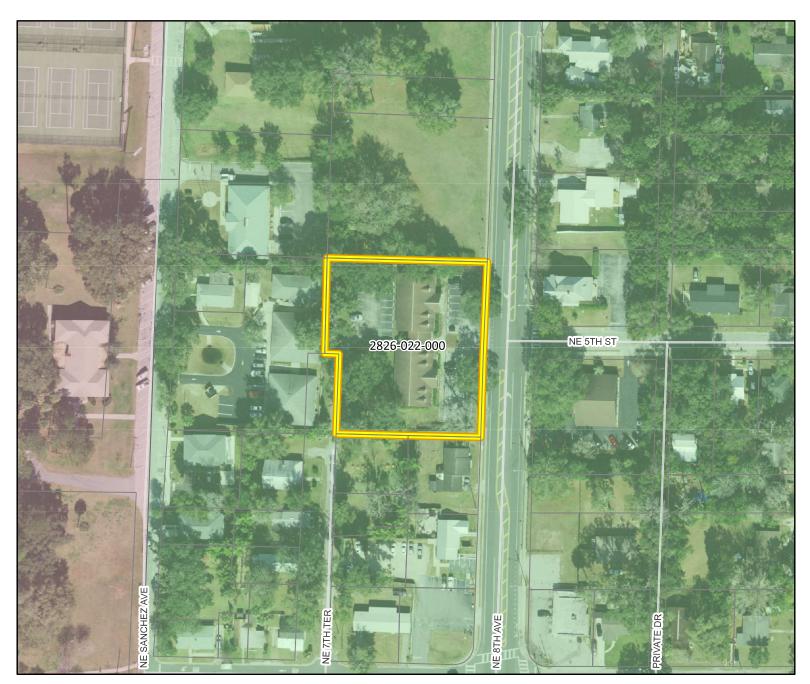

#### **CRA GRANT REQUEST MAP**

Address:

Parcel: Case Number:

Property Size: CRA Location: Proposal: 500 NE 8th Ave 2826-022-000

Approximately 1.03 acres West Ocala A request for CRA New Construction Incentive Program funds.

#### CRA Meeting: August 28, 2024

**Location Map** 

Subject Property
Downtown CRA
East Ocala CRA
Parcels
City Limits

0

1