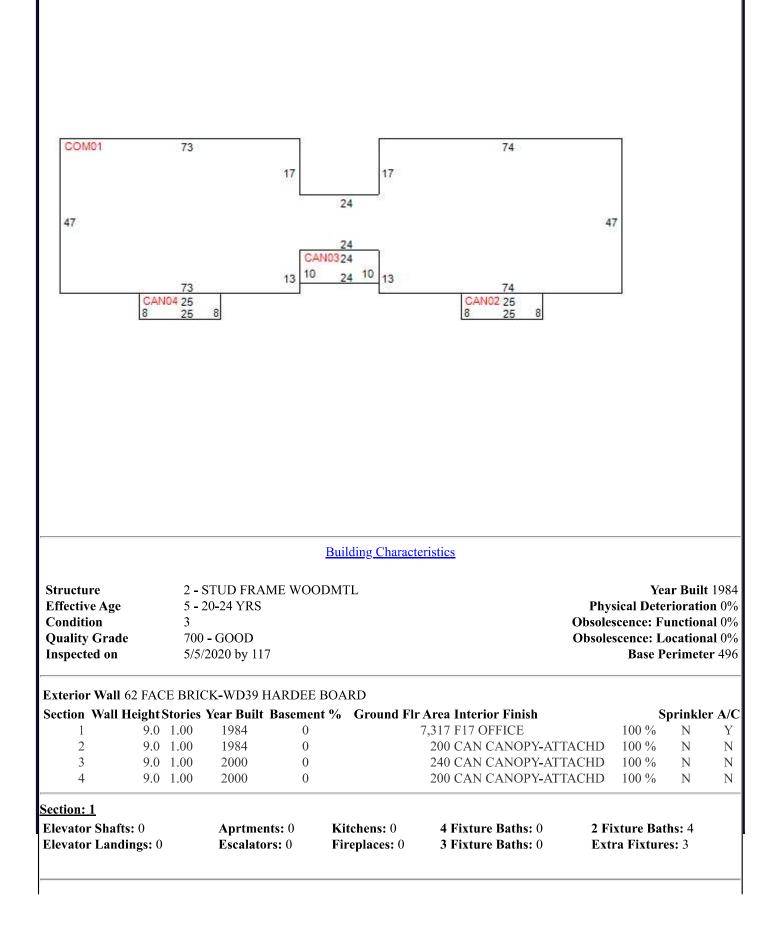

<u>Traverse</u>

<u>Building 1 of 1</u> COM01=R74U47L74D17L24U17L73D47R73U13R24D13.R25 CAN02=R25D8L25U8.L25U13 CAN03=L24D10R24U10.L48D13 CAN04=D8L25U8R25.

|                                         |                                       |                       | T              | те           | <b>N</b> 7 <b>N</b>     |                          | т (1        | <b>XX</b> 79 141              |
|-----------------------------------------|---------------------------------------|-----------------------|----------------|--------------|-------------------------|--------------------------|-------------|-------------------------------|
| Type                                    |                                       | Nbr Units             | Туре           | Life         | Year In                 | Grade                    | Length      | Widtl                         |
| 159 PAV CONCRETE                        |                                       | 1,932.00              | SF             | 20           | 1984                    | 3                        | 0.0         | 0.0                           |
| 144 PAVING ASPHALT                      |                                       | 7,280.00              | SF             | 5            | 1984                    | 3                        | 0.0         | 0.0                           |
| 144 PAVING ASPHALT                      |                                       | 5,017.00              | SF             | 5            | 1999                    | 3                        | 0.0         | 0.0                           |
|                                         |                                       |                       |                |              |                         |                          | Total Value | - \$10,30                     |
|                                         |                                       | Appra                 | iser Not       | es           |                         |                          |             |                               |
| LAW OFFICE OF DAVID                     | MENGERS                               |                       |                |              |                         |                          |             |                               |
|                                         |                                       | Planning              | and Bui        | lding        |                         |                          |             |                               |
|                                         |                                       | ** Perm               |                |              |                         |                          |             |                               |
| Permit Number                           | Dat                                   | e Issued              | Γ              | Date Con     | npleted                 | Descripti                | on          |                               |
| OC01827                                 | 10                                    | /1/1998               |                | 1/1/2        | 000                     | ADDITIC                  | DN          |                               |
| OC16026                                 | 6/1/1983 -                            |                       |                | BLDG01=      | =COM                    |                          |             |                               |
|                                         |                                       | <u>Cost/Mar</u>       | <u>ket Sum</u> | <u>imary</u> |                         |                          |             |                               |
|                                         |                                       |                       |                |              |                         |                          |             |                               |
| Buildings R.C.N.                        | \$919,754                             | 5/5/2020              |                |              |                         |                          |             |                               |
| Buildings R.C.N.<br>Total Depreciation  | \$919,754<br>(\$386,296)              | 5/5/2020              |                |              |                         |                          |             |                               |
| Total Depreciation                      | \$919,754<br>(\$386,296)<br>\$533,458 | 5/5/2020              | Bldg           | Nbr          | RCN                     | Depreci                  | ation Dep   | oreciated                     |
|                                         | (\$386,296)                           | 5/5/2020<br>3/18/2013 | Bldg           | Nbr          | <b>RCN</b><br>\$908,340 | <b>Depreci</b><br>(\$399 | -           | <b>preciated</b><br>\$508,671 |
| Total Depreciation<br>Bldg - Just Value | (\$386,296)<br>\$533,458              |                       | Bldg           | Nbr<br>I     |                         | -                        | -           |                               |