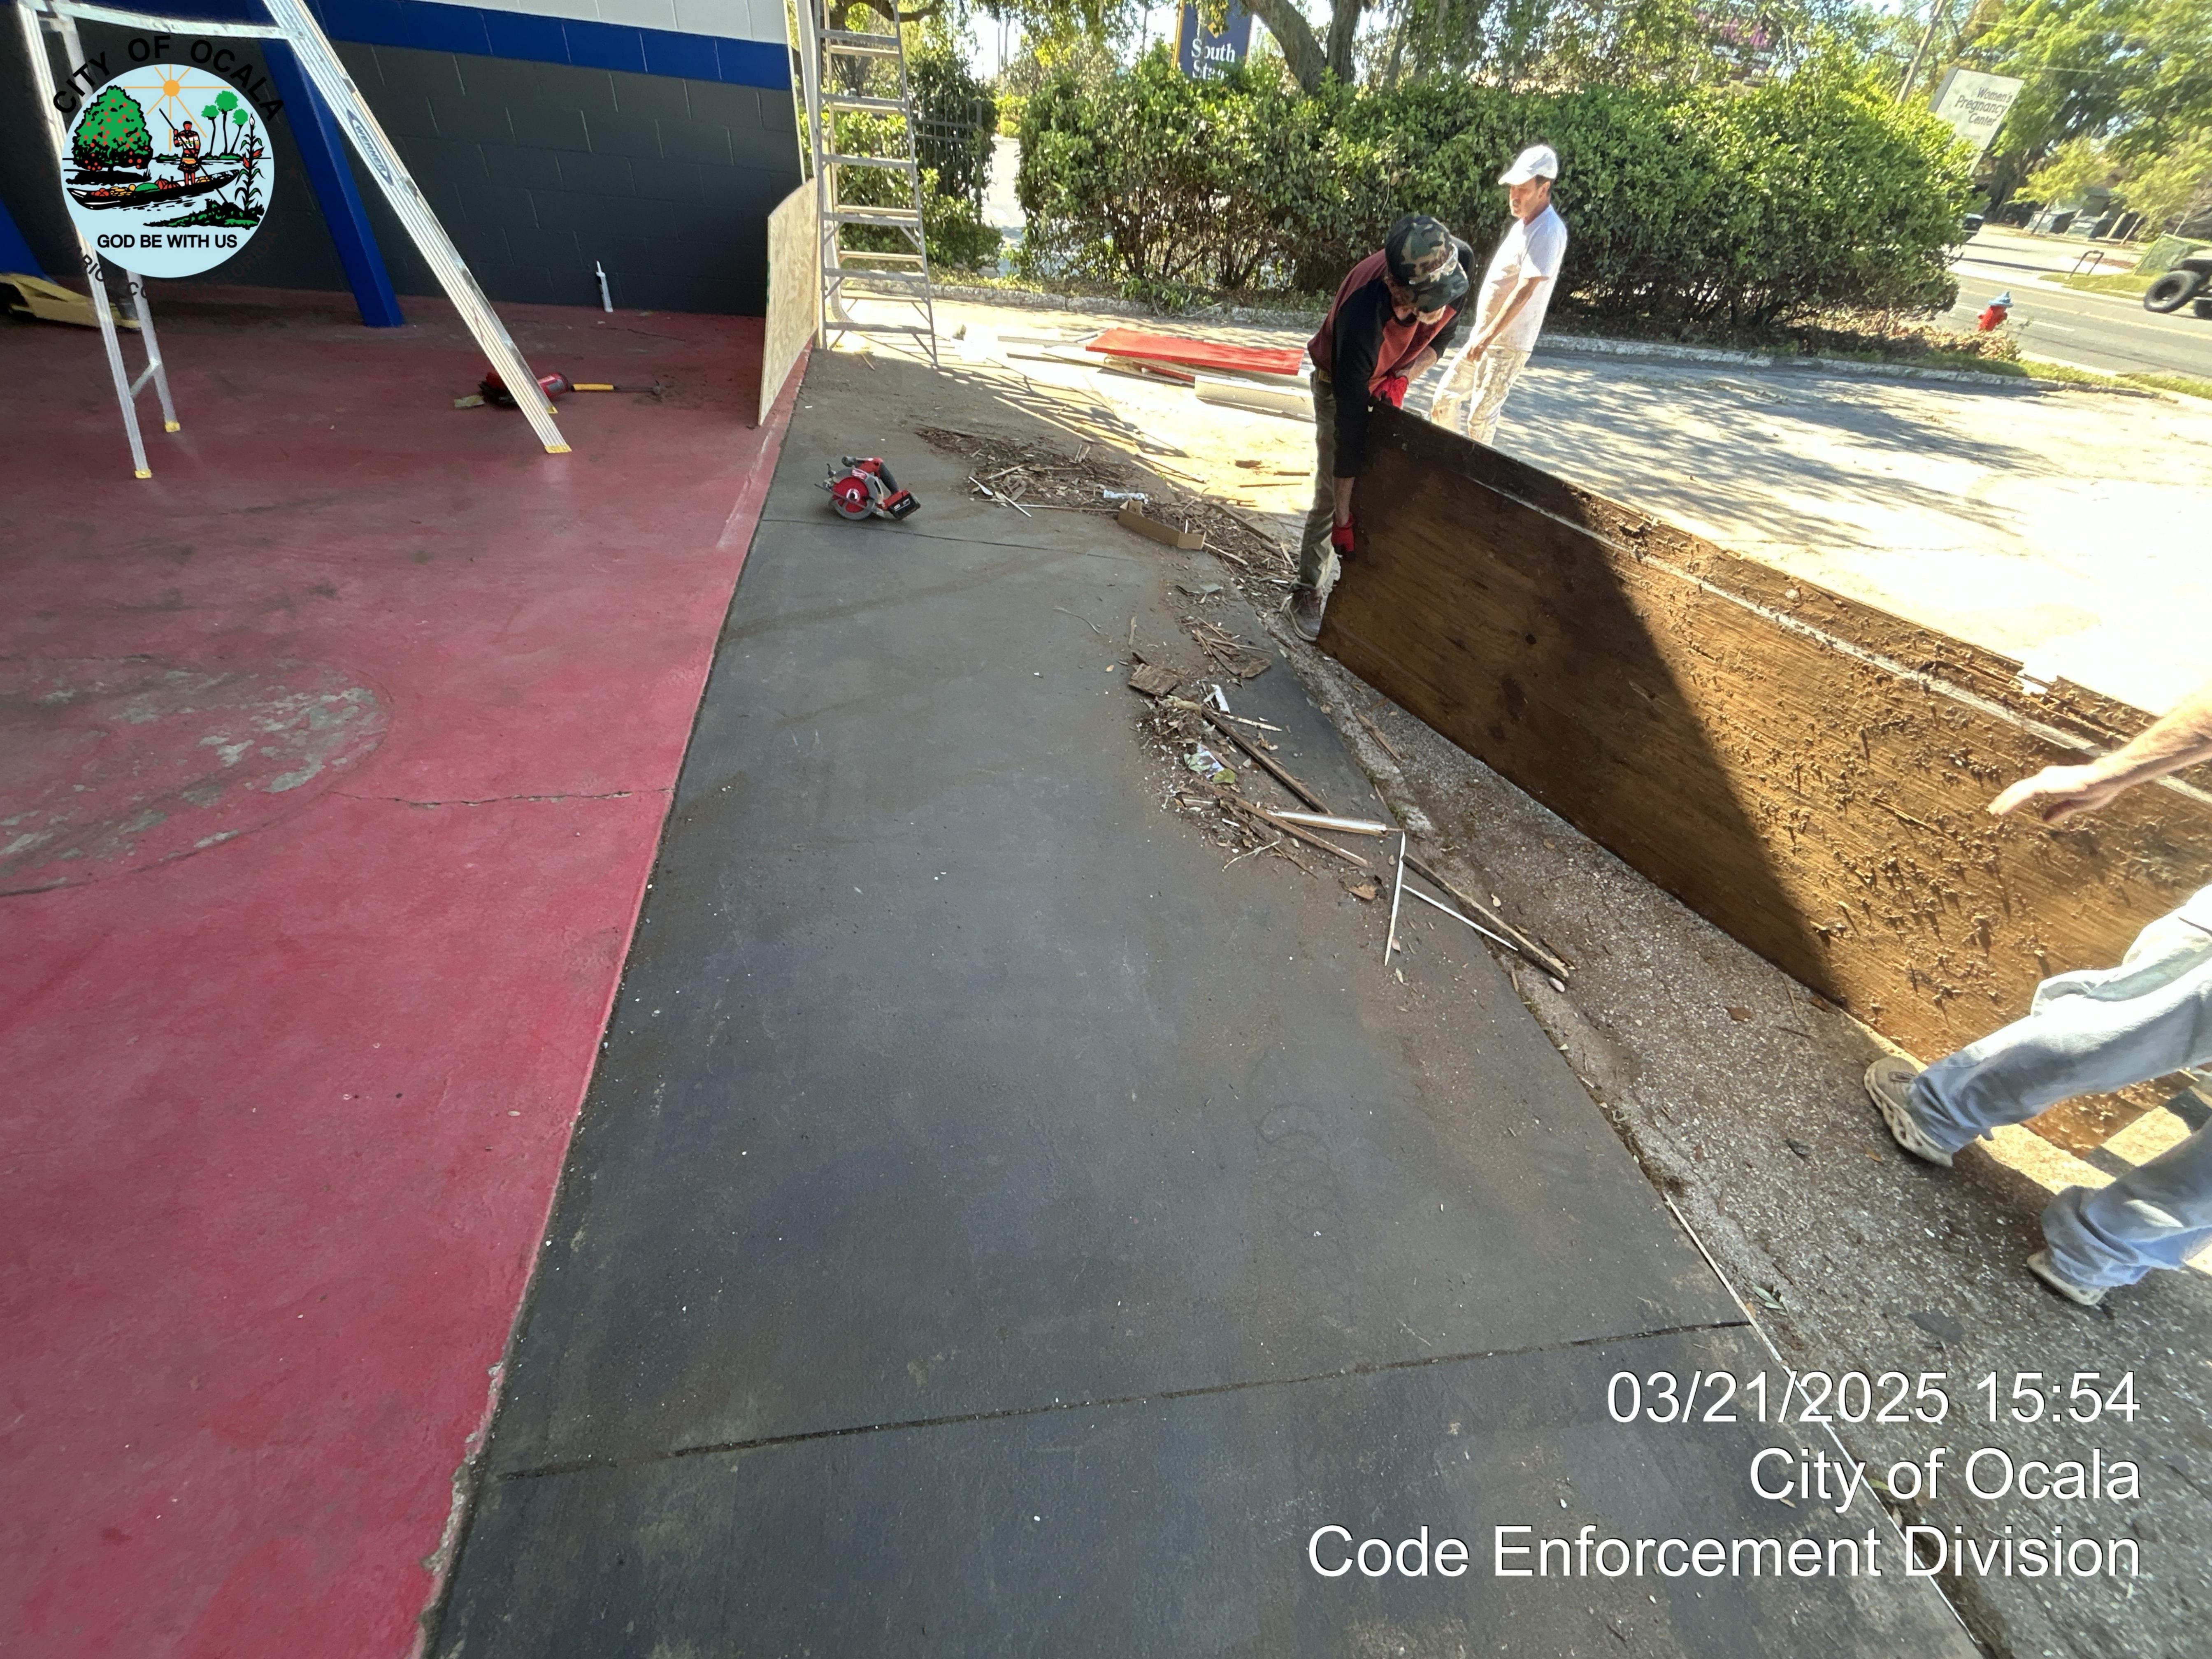

## **Case Number** CON25-0016

**City of Ocala** 

| INSPECTIONS     |           |                   |                |           |         |                                                                                                                                                                                                                                                                                                                                                                                                                                                                                                                                                                                                                                                                                                                                                                                                                                                                                                                                                                                                                                                                                                                                                                                                                                                                                                                                                                                                                                                                                                                                                                                                                                                                                         |  |  |  |
|-----------------|-----------|-------------------|----------------|-----------|---------|-----------------------------------------------------------------------------------------------------------------------------------------------------------------------------------------------------------------------------------------------------------------------------------------------------------------------------------------------------------------------------------------------------------------------------------------------------------------------------------------------------------------------------------------------------------------------------------------------------------------------------------------------------------------------------------------------------------------------------------------------------------------------------------------------------------------------------------------------------------------------------------------------------------------------------------------------------------------------------------------------------------------------------------------------------------------------------------------------------------------------------------------------------------------------------------------------------------------------------------------------------------------------------------------------------------------------------------------------------------------------------------------------------------------------------------------------------------------------------------------------------------------------------------------------------------------------------------------------------------------------------------------------------------------------------------------|--|--|--|
| INSPECTION TYPE | INSPECTOR | SCHEDULED<br>DATE | COMPLETED DATE | RESULT    | REMARKS | NOTES                                                                                                                                                                                                                                                                                                                                                                                                                                                                                                                                                                                                                                                                                                                                                                                                                                                                                                                                                                                                                                                                                                                                                                                                                                                                                                                                                                                                                                                                                                                                                                                                                                                                                   |  |  |  |
| INITIAL         | RDH       | 3/24/2025         | 3/24/2025      | COMPLETED |         | On March 21, 2025 I was driving along East Silver Springs Boulevard when I observed construction work in progress at 1708 E Silver Springs Boulevard a currently vacant auto repair shop. The work was later identified by City of Ocala Building Department Project Manager Greg McClellan to consist of removal and replacement of front building "fascia" covering the rotted preengineered structural wood trusses. This work was confirmed to require a licensed contractor and building permits. On site, I met with a gentleman who identified himself as Darryl Lee Kunkel, and claimed he was a painter, but further explained the property owner hired him to conduct the work currently in progress, being the front woodwork for facia. Kunkel also claimed ownership of the sole pick-up truck on site with a box cargo trailer attached. The trailer was unmarked, but was well equipped with what appeared to be contractor equipment such as numerous Milwaukee brand toolboxes, extension cords, and wood trim. Also upon first approach, I observed he and two other gentlemen dressed in painters clothing cleaning up rotted plywood and wood trim from the ground. Next to the wood was a Milwaukee brand, battery operated skill saw, matching that equipment within Kunkel's trailer. Further conversation revealed he had previous conversations with ODS Construction, a local licensed contractor, who informed him he did not need permits for the work being completed. He also informed us that he was being paid \$20 an hour by the property owner to perform the work as they are trying to re-open the business as a tire store. Kunkel acknowledge he |  |  |  |