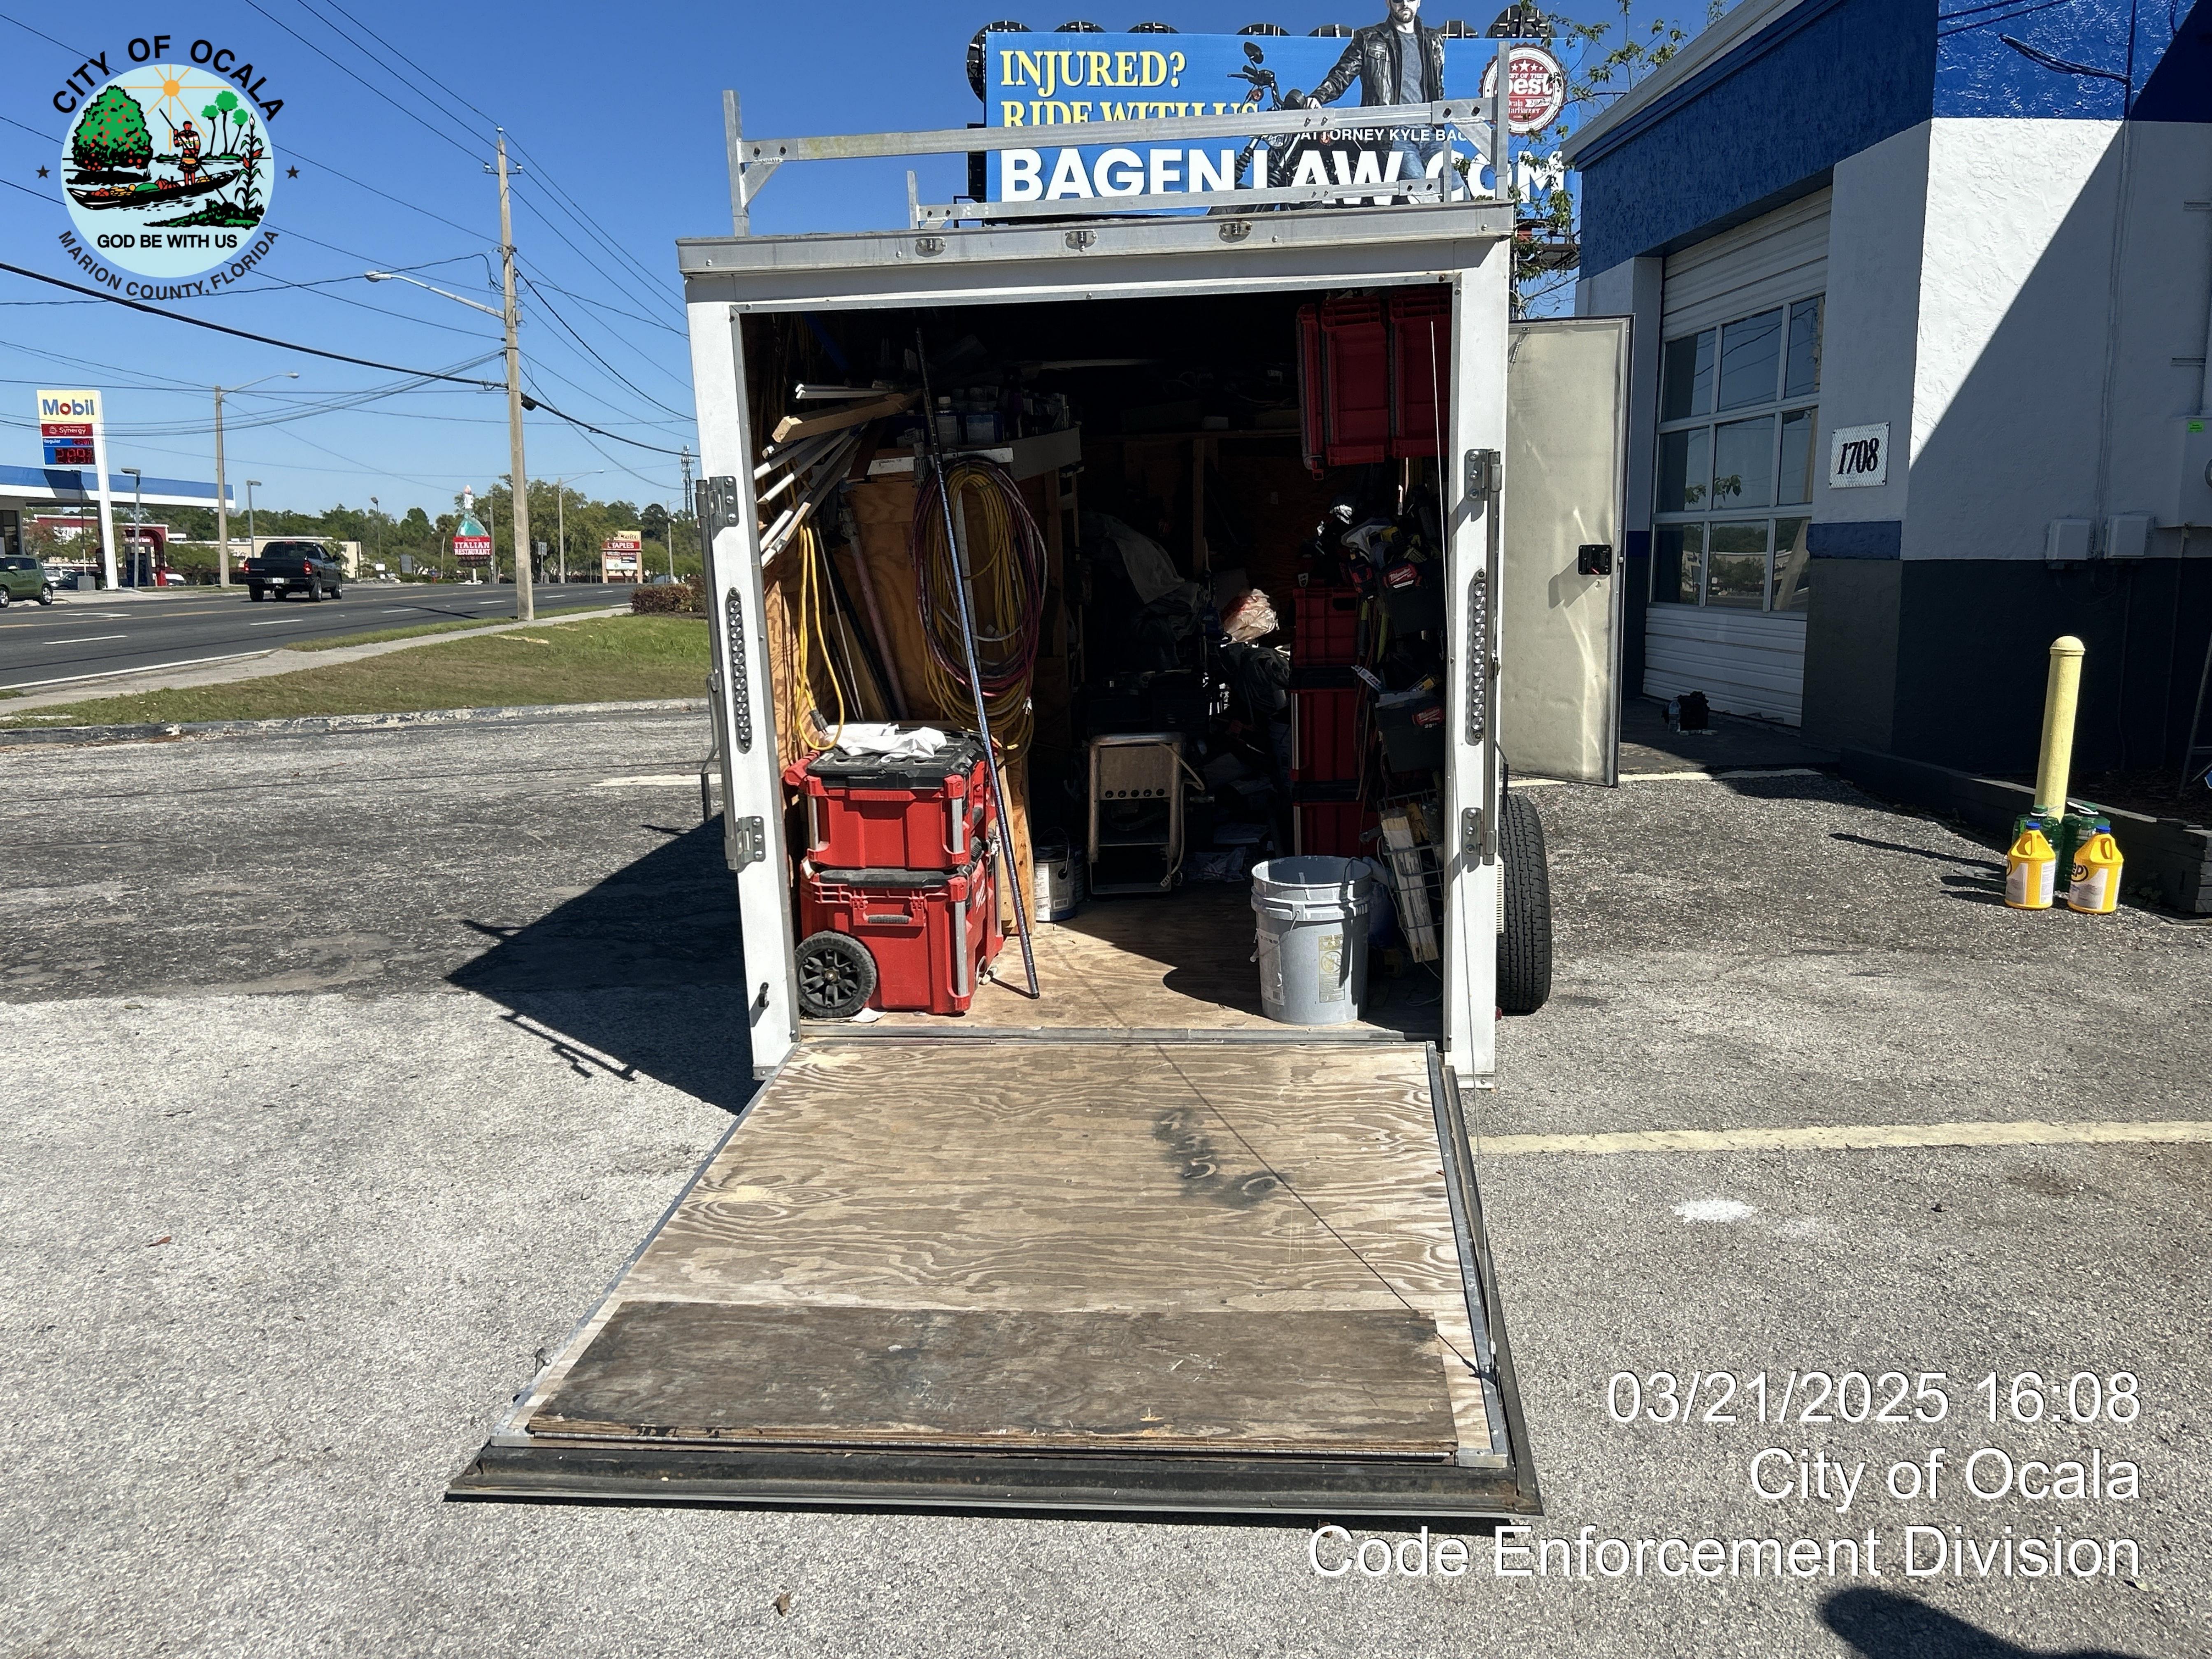

## **Case Number** CON25-0016

**City of Ocala** 

| INSPECTIONS     |           |                   |                |           |         |                                                                                                                                                                                                                                                                                                                                                                                                                                                                                                                                                                                                                                                                                                                                                                                                                                                                                                                                                                                                                                                                                                                                                                                                                                                                                                                                                                                                                                                                                                                                                                                                                                                                                         |  |  |  |
|-----------------|-----------|-------------------|----------------|-----------|---------|-----------------------------------------------------------------------------------------------------------------------------------------------------------------------------------------------------------------------------------------------------------------------------------------------------------------------------------------------------------------------------------------------------------------------------------------------------------------------------------------------------------------------------------------------------------------------------------------------------------------------------------------------------------------------------------------------------------------------------------------------------------------------------------------------------------------------------------------------------------------------------------------------------------------------------------------------------------------------------------------------------------------------------------------------------------------------------------------------------------------------------------------------------------------------------------------------------------------------------------------------------------------------------------------------------------------------------------------------------------------------------------------------------------------------------------------------------------------------------------------------------------------------------------------------------------------------------------------------------------------------------------------------------------------------------------------|--|--|--|
| INSPECTION TYPE | INSPECTOR | SCHEDULED<br>DATE | COMPLETED DATE | RESULT    | REMARKS | NOTES                                                                                                                                                                                                                                                                                                                                                                                                                                                                                                                                                                                                                                                                                                                                                                                                                                                                                                                                                                                                                                                                                                                                                                                                                                                                                                                                                                                                                                                                                                                                                                                                                                                                                   |  |  |  |
| INITIAL         | RDH       | 3/24/2025         | 3/24/2025      | COMPLETED |         | On March 21, 2025 I was driving along East Silver Springs Boulevard when I observed construction work in progress at 1708 E Silver Springs Boulevard a currently vacant auto repair shop. The work was later identified by City of Ocala Building Department Project Manager Greg McClellan to consist of removal and replacement of front building "fascia" covering the rotted preengineered structural wood trusses. This work was confirmed to require a licensed contractor and building permits. On site, I met with a gentleman who identified himself as Darryl Lee Kunkel, and claimed he was a painter, but further explained the property owner hired him to conduct the work currently in progress, being the front woodwork for facia. Kunkel also claimed ownership of the sole pick-up truck on site with a box cargo trailer attached. The trailer was unmarked, but was well equipped with what appeared to be contractor equipment such as numerous Milwaukee brand toolboxes, extension cords, and wood trim. Also upon first approach, I observed he and two other gentlemen dressed in painters clothing cleaning up rotted plywood and wood trim from the ground. Next to the wood was a Milwaukee brand, battery operated skill saw, matching that equipment within Kunkel's trailer. Further conversation revealed he had previous conversations with ODS Construction, a local licensed contractor, who informed him he did not need permits for the work being completed. He also informed us that he was being paid \$20 an hour by the property owner to perform the work as they are trying to re-open the business as a tire store. Kunkel acknowledge he |  |  |  |