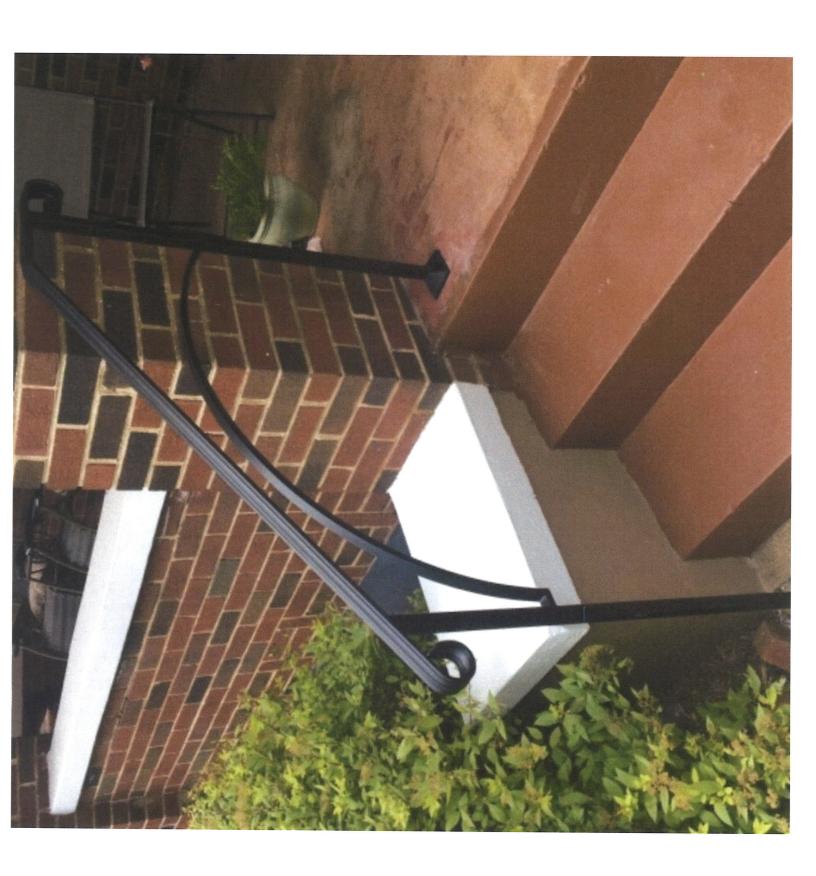

#### **Applicant Request:**

The applicant is requesting to add a concrete block flower box, an 8.4-foot by 22-foot wood deck and a 4-foot-tall, decorative, black, metal gate between two brick pillars connecting the detached garage and rear yard cottage with access to SE 4th Street.

1. Exterior alterations shall not diminish the architectural quality or historical character of the building or the building site.

The proposed decking and flower box alterations are internal to the site and cannot be seen from SE 4<sup>th</sup> Street. The proposed deck will be located between two structures, creating connectivity between the existing accessory structures on the property. The deck will incorporate the same railings found on all existing structures on the property and the flower box will incorporate the same concrete block and brick material used throughout the site.

The proposed decorative gate and brick pillars match the existing gates and pillars which were previously approved. The exterior alterations will not diminish the architectural quality or historical character of the building or the building site.