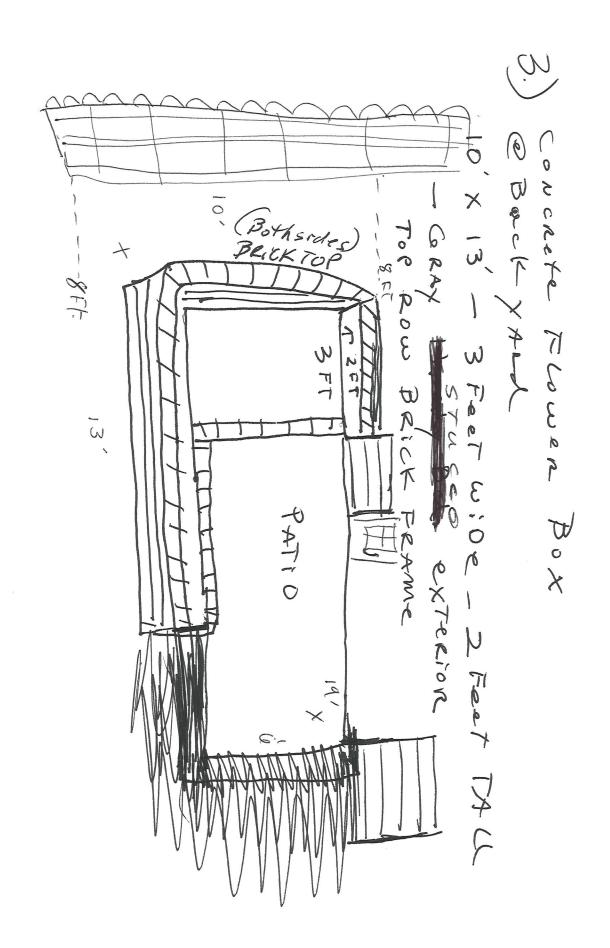

## **Legislation Text**

**File #:** 2025-1544 Agenda Item #: a.

Case File # 353; COA25-0016; 815 SE 4th Street (317 SE Wenona Avenue) - Gate, Deck, Flower Box.

Petitioner: Beatrice Katsereles

Agent: N/A

Planner: Breah Miller, Planner II

bmiller@ocalafl.gov

A request to add a concrete block flower box, an 8.4-foot by 22-foot wood deck, and a decorative,

black, metal gate between two brick pillars.

Recommended Action: Appropriate

Petitioner/Property Owner: Beatrice Katsereles

**Project Planner:** Breah Miller, Planner II

**Applicant Request:** Add a concrete block flower box, an 8.4-foot by 22-foot wood deck,

and a decorative, black, metal gate between two brick pillars.

#### **Applicant Request:**

The applicant is requesting to add a concrete block flower box, an 8.4-foot by 22-foot wood deck and a 4-foot-tall, decorative, black, metal gate between two brick pillars connecting the detached garage and rear yard cottage with access to SE 4th Street.

| Case File # 353                  |  |
|----------------------------------|--|
| COA <u>25 - 0016</u>             |  |
| Meeting Date: <u>6 - 5 - 2</u> 5 |  |
| Product Approval #               |  |

| Describe, by list, specific changes you are requesting to do to your property. Include the types of materials to be used, as well as dimensions. A site plan must be provided for additions to buildings, new construction (including garages, sheds, other accessory buildings), fences and site work |
|--------------------------------------------------------------------------------------------------------------------------------------------------------------------------------------------------------------------------------------------------------------------------------------------------------|
|                                                                                                                                                                                                                                                                                                        |
| (including driveways, parking areas and other improvements). The site plan must show setbacks of                                                                                                                                                                                                       |
| the proposed new work items from property lines. Attach additional pages as necessary.                                                                                                                                                                                                                 |
| Fence INSTALLATION FOR PROPERTY                                                                                                                                                                                                                                                                        |
| PENCE INSTALLATION FOR PRANTINGS +  PERMIT ON FILE  DECK E FRONT AREA & BACK WALL OF                                                                                                                                                                                                                   |
| A) DECK C(FRONT AREA & BACK WALL OF                                                                                                                                                                                                                                                                    |
| GARAGE - 8.4 X 22 FEET with                                                                                                                                                                                                                                                                            |
| MATCHING RAILS AND DECK OF                                                                                                                                                                                                                                                                             |
| 815 COTFAGE - GREY PECK - White                                                                                                                                                                                                                                                                        |
| RAILS - 1 ERRACOTORA RAIL MS/ERS                                                                                                                                                                                                                                                                       |
| 2) CINDER BLOCK FLOWER BOX @ 815 BACK YARD EXTERIO                                                                                                                                                                                                                                                     |
| TOP ROW FRAMED WI RED BRICKS.                                                                                                                                                                                                                                                                          |
| 2) CINDER BLOCK FLOWER BOX @ 815 BACK YARD EXTERIOR 10' X 13'-3' WIDE- 2' TAIL, GRAY FOR TOP ROW FRAMED WIDE (2 FEET WIDE) (36 INCHWIDE) (2 FEET WIDE) RT SIDE ENTRY  3 5" BLACK METAL GATE + 2 BRICK FILLARS OF COTTAGE.                                                                              |
|                                                                                                                                                                                                                                                                                                        |
| Required additional materials for submission:                                                                                                                                                                                                                                                          |
| ☐ Completed and signed COA application                                                                                                                                                                                                                                                                 |
| ☐ Detailed drawings and specifications for all new materials – windows, doors, siding, roofing                                                                                                                                                                                                         |
| materials, fencing etc.                                                                                                                                                                                                                                                                                |
| ☐ Site plan                                                                                                                                                                                                                                                                                            |
| ☐ Copy of property deed or proof of ownership                                                                                                                                                                                                                                                          |
|                                                                                                                                                                                                                                                                                                        |
| ☐ Authorization letter for non-property owner representative*                                                                                                                                                                                                                                          |
| ☐ For New Construction: a set of building plans, no larger than 11 x 17, for structural changes or new                                                                                                                                                                                                 |
| construction. This includes all four elevations with drawn to scale dimensions. *                                                                                                                                                                                                                      |
| ☐ Please list any additional attachments:                                                                                                                                                                                                                                                              |
|                                                                                                                                                                                                                                                                                                        |
|                                                                                                                                                                                                                                                                                                        |
|                                                                                                                                                                                                                                                                                                        |
|                                                                                                                                                                                                                                                                                                        |
| Be to 1                                                                                                                                                                                                                                                                                                |
|                                                                                                                                                                                                                                                                                                        |