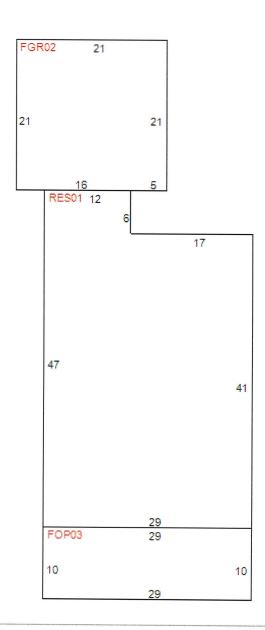

#### Building 1 of 3

RES01=R31U18R4U9L4U14L5U15L22D26L4D15A225|5D8A135|5.R2 FOP02=R29U18R4U9L4U3R10D40L39U10.R24U41,1 FOP03=R5U14L5D14. FOP04=45.

Obsolescence: Functional 0%

Obsolescence: Locational 0%

Architecture H - HISTORICAL RESIDENCE

**Base Perimeter 185** 

| Type IDExterior Walls     | Stories | Year Built | Finished Att | ic Bsmt Area | Bsmt Finish | <b>Ground Floor Area</b> | Total Flr Area |
|---------------------------|---------|------------|--------------|--------------|-------------|--------------------------|----------------|
| RES 0126 - SIDING-NO SHTG | 1.61    | 1918       | N            | 0 %          | 0 %         | 1.634                    | 2,631          |
| FOP 0201 - NO EXTERIOR    | 1.00    | 1918       | N            | 0 %          | 0 %         | 654                      | 654            |
| FOP 0301 - NO EXTERIOR    | 1.00    | 1918       | N            | 0 %          | 0 %         | 70                       | 70             |
| FOP 0401 - NO EXTERIOR    | 1.00    | 1918       | N            | 0 %          | 0 %         | 45                       | 45             |
| UST 0526 - SIDING-NO SHTG | 1.00    | 1918       | N            | 0 %          | 0 %         | 260                      |                |
| Section: 1                |         | 1310       | 11           | 0 70         | 0 70        | 200                      | 260            |

Roof Style: 10 GABLE Roof Cover: 08 FBRGLASS SHNGL Wall Finish: 16 DRYWALL-PAINT

Heat Meth 1: 22 DUCTED FHA

Heat Meth 2: 00

Floor Finish: 32 HARDWD ON WOOD Bedrooms: 2

Heat Fuel 1: 06 GAS

Heat Fuel 2: 00 Fireplaces: 0