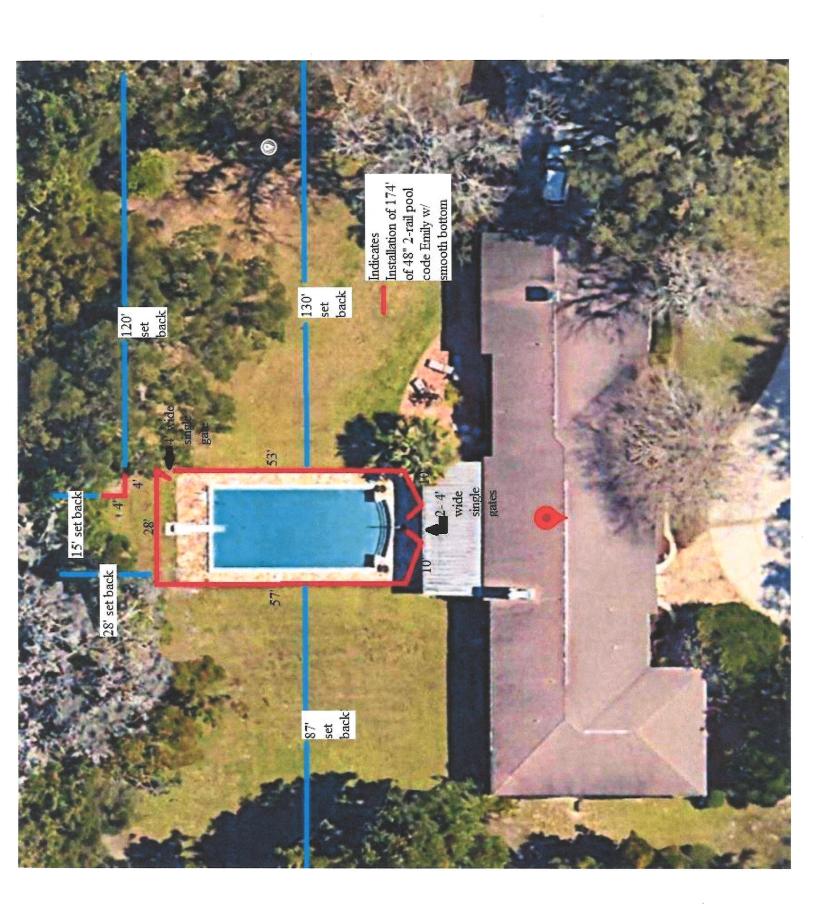

#### **Building Characteristics**

**Improvement** 

1F - SFR- 01 FAMILY RESID

**Effective Age** 

4 - 15-19 YRS

Year Built 1928 Physical Deterioration 0%

| Condition<br>Quality Grade<br>Inspected on                                                                    | 1<br>500 - FAIF<br>12/29/2022 |                  |                                                                                      |                   |                    | Archite                                          | Ol                                                                                                                                                                                                                                                                                                                                                                                                                                                                                                                                                                                                                                                                                                                                                                                                                                                                                                                                                                                                                                                                                                                                                                                                                                                                                                                                                                                                                                                                                                                                                                                                                                                                                                                                                                                                                                                                                                                                                                                                                                                                                                                             | osolescence: Funct<br>osolescence: Locat<br>HISTORICAL RES<br>Base Perin                            | ional 0%<br>IDENCE |
|---------------------------------------------------------------------------------------------------------------|-------------------------------|------------------|--------------------------------------------------------------------------------------|-------------------|--------------------|--------------------------------------------------|--------------------------------------------------------------------------------------------------------------------------------------------------------------------------------------------------------------------------------------------------------------------------------------------------------------------------------------------------------------------------------------------------------------------------------------------------------------------------------------------------------------------------------------------------------------------------------------------------------------------------------------------------------------------------------------------------------------------------------------------------------------------------------------------------------------------------------------------------------------------------------------------------------------------------------------------------------------------------------------------------------------------------------------------------------------------------------------------------------------------------------------------------------------------------------------------------------------------------------------------------------------------------------------------------------------------------------------------------------------------------------------------------------------------------------------------------------------------------------------------------------------------------------------------------------------------------------------------------------------------------------------------------------------------------------------------------------------------------------------------------------------------------------------------------------------------------------------------------------------------------------------------------------------------------------------------------------------------------------------------------------------------------------------------------------------------------------------------------------------------------------|-----------------------------------------------------------------------------------------------------|--------------------|
| Type IDExterior W                                                                                             |                               | Stories          | Year Built Finishe                                                                   | ed Attic          | Bsmt Are           | ea Bsmt Finis                                    | sh Ground                                                                                                                                                                                                                                                                                                                                                                                                                                                                                                                                                                                                                                                                                                                                                                                                                                                                                                                                                                                                                                                                                                                                                                                                                                                                                                                                                                                                                                                                                                                                                                                                                                                                                                                                                                                                                                                                                                                                                                                                                                                                                                                      | d Floor Area Total                                                                                  | Flr Area           |
| RES 0170 - STONI                                                                                              |                               | 1.00             | 1928 N                                                                               | V                 | 0 %                | 0 %                                              |                                                                                                                                                                                                                                                                                                                                                                                                                                                                                                                                                                                                                                                                                                                                                                                                                                                                                                                                                                                                                                                                                                                                                                                                                                                                                                                                                                                                                                                                                                                                                                                                                                                                                                                                                                                                                                                                                                                                                                                                                                                                                                                                | 1,261                                                                                               | 1,261              |
| FGR 0224 - CONC                                                                                               | <b>BLK-PAINT</b>              | 1.00             | 1928 N                                                                               | V                 | 0 %                | 0 %                                              |                                                                                                                                                                                                                                                                                                                                                                                                                                                                                                                                                                                                                                                                                                                                                                                                                                                                                                                                                                                                                                                                                                                                                                                                                                                                                                                                                                                                                                                                                                                                                                                                                                                                                                                                                                                                                                                                                                                                                                                                                                                                                                                                | 441                                                                                                 | 441                |
| FOP 0301 - NO EX  Section: 1                                                                                  | TERIOR                        | 1.00             | 1928 N                                                                               | 1                 | 0 %                | 0 %                                              |                                                                                                                                                                                                                                                                                                                                                                                                                                                                                                                                                                                                                                                                                                                                                                                                                                                                                                                                                                                                                                                                                                                                                                                                                                                                                                                                                                                                                                                                                                                                                                                                                                                                                                                                                                                                                                                                                                                                                                                                                                                                                                                                | 290                                                                                                 | 290                |
| Roof Style: 10 GA<br>Roof Cover: 28 SL<br>Heat Meth 1: 20 H<br>Heat Meth 2: 00<br>Foundation: 3 PIE<br>A/C: Y | ATE<br>EAT PUMP               | Wall F<br>Heat F | Finish: 32 HARDV<br>Finish: 20 PLASTE<br>Fuel 1: 10 ELECTF<br>Fuel 2: 00<br>Faces: 1 | ER                | WOOD               | Bedrooms 4 Fixture 3 Fixture 2 Fixture Extra Fix | Baths: 0 Baths: 1 Baths: 0                                                                                                                                                                                                                                                                                                                                                                                                                                                                                                                                                                                                                                                                                                                                                                                                                                                                                                                                                                                                                                                                                                                                                                                                                                                                                                                                                                                                                                                                                                                                                                                                                                                                                                                                                                                                                                                                                                                                                                                                                                                                                                     | Blt-In Kitchen: Y<br>Dishwasher: N<br>Garbage Disposa<br>Garbage Compac<br>Intercom: N<br>Vacuum: N | l: N               |
| 20700-000000-00000-00000-00000-00000-0000-0000                                                                |                               |                  |                                                                                      |                   |                    |                                                  |                                                                                                                                                                                                                                                                                                                                                                                                                                                                                                                                                                                                                                                                                                                                                                                                                                                                                                                                                                                                                                                                                                                                                                                                                                                                                                                                                                                                                                                                                                                                                                                                                                                                                                                                                                                                                                                                                                                                                                                                                                                                                                                                |                                                                                                     |                    |
| ,                                                                                                             | \                             |                  | Miscellane                                                                           | eous Imp          | rovemen            | <u>ts</u>                                        | an Albanin Andreas Angles and principal complete proper principal complete principal comp |                                                                                                     |                    |
| <b>Type</b><br>159 PAV CONCRE                                                                                 | ГЕ                            |                  | Miscelland Nbr Units 604.00                                                          | •                 | Life 20            | Year In<br>1988                                  | Grade                                                                                                                                                                                                                                                                                                                                                                                                                                                                                                                                                                                                                                                                                                                                                                                                                                                                                                                                                                                                                                                                                                                                                                                                                                                                                                                                                                                                                                                                                                                                                                                                                                                                                                                                                                                                                                                                                                                                                                                                                                                                                                                          | Length<br>0.0                                                                                       | Width 0.0          |
|                                                                                                               | ГЕ                            |                  | <b>Nbr Units</b> 604.00                                                              | Туре              | Life<br>20         | Year In                                          |                                                                                                                                                                                                                                                                                                                                                                                                                                                                                                                                                                                                                                                                                                                                                                                                                                                                                                                                                                                                                                                                                                                                                                                                                                                                                                                                                                                                                                                                                                                                                                                                                                                                                                                                                                                                                                                                                                                                                                                                                                                                                                                                | O                                                                                                   |                    |
|                                                                                                               |                               | JSE C. 1         | Nbr Units<br>604.00<br><u>Apr</u><br>928                                             | <b>Type</b><br>SF | Life<br>20<br>otes | Year In                                          |                                                                                                                                                                                                                                                                                                                                                                                                                                                                                                                                                                                                                                                                                                                                                                                                                                                                                                                                                                                                                                                                                                                                                                                                                                                                                                                                                                                                                                                                                                                                                                                                                                                                                                                                                                                                                                                                                                                                                                                                                                                                                                                                | O                                                                                                   |                    |
| 159 PAV CONCRE                                                                                                |                               |                  | Nbr Units<br>604.00<br><u>Apr</u><br>928                                             | Type SF praiser N | Life<br>20<br>otes | Year In                                          | 3                                                                                                                                                                                                                                                                                                                                                                                                                                                                                                                                                                                                                                                                                                                                                                                                                                                                                                                                                                                                                                                                                                                                                                                                                                                                                                                                                                                                                                                                                                                                                                                                                                                                                                                                                                                                                                                                                                                                                                                                                                                                                                                              | O                                                                                                   |                    |

# ANDSOME 3-PIECE COMBINATION ERING GREAT STYLE & FUNCTION

\* English measurements are nominal. Exact dimensions are shown metric installed measurements.

55

V12/88

(old parcel#)
newparcel#7/89

STATE OF FLORIDA DEPARTMENT OF STATE

# FLORIDA MASTER SITE FILE

| and Records Management                                          | Site Inventory Form                      | FDAHRM                  | 802 = =     |         |
|-----------------------------------------------------------------|------------------------------------------|-------------------------|-------------|---------|
| DS-HSP-3AAA Rev. 3-79                                           | •                                        |                         |             |         |
|                                                                 | S                                        | ite No                  | 1009 = =    | 134-102 |
| Site NameBangert, L. O                                          | . House 830 = =                          | Survey Date 8303        | 020 = =     |         |
| Address of Site: $\phantom{00000000000000000000000000000000000$ | . Wenona Ave.                            | - ton-                  | 905 = =     | ,• I    |
| nstruction for locating607                                      | S.E. Wenona Ave.                         |                         |             |         |
| Oca                                                             | la, Fla. 32671                           |                         | 813 = =     |         |
| _ocation: <u>Caldwells Ad Oc</u><br>subdivision name            | ala W. 130' of Lot 2, Sul                | o of Lot 34             | 868 = =     |         |
| County: <u>Marion</u>                                           | DIOCK NO.                                | lot no.                 | 808 = =     |         |
| Owner of Site: Name:                                            | Tatum, Lillie Mae                        | TAISINY DARED           | T + PAUL    | 1       |
| Address:                                                        |                                          | SOT CE WENOWA           | 1 - 1 - 1   | 7 6     |
|                                                                 | Ocala Fla 32671                          |                         | 902 = =     |         |
| Type of OwnershipPriva:                                         | te 848 = Recording                       |                         | 832 = =     |         |
| Recorder:                                                       | ,,,,,,,,,,,,,,,,,,,,,,,,,,,,,,,,,,,,,,   |                         |             |         |
|                                                                 | san (Preservation Archite                |                         | ;           |         |
| Address:Universi                                                | ty of Florida - College o                | of Architecture         |             |         |
| Gainesvi                                                        | lle, Fla. 32611                          |                         | 818 = =     |         |
| Condition of Site: Integrity                                    | of Site: Original l                      | Jse Residence           | 838 = =     |         |
| Check One Check (                                               | One or More                              | D                       |             |         |
| X Excellent 863 = ☐ Altered                                     | Present U                                | Jse Residence           | 850 = =     |         |
|                                                                 | Dato. D                                  | eginning <u>C+ 1928</u> | 844 = =     |         |
| ☐ Good 863 = ☐ ☐ Unaitered                                      | - Outtuion                               | haseAmerican            | 840 = =     |         |
| Fair $863 = \frac{1}{2}$ Original S                             | ite 858 = = Period                       | 20th Century            | 845 = =     |         |
| Deteriorated 863 = Restored (                                   | )(Date: )( )858 = =                      |                         |             |         |
| ☐ Moved (                                                       | )(Date: )( )858 = =                      |                         |             |         |
| NR Classification Category:                                     | · · · · · · · · · · · · · · · · · · ·    |                         | 916 = =     |         |
| Threats to Site:                                                |                                          |                         | 010==       |         |
| Check One or More                                               |                                          |                         |             |         |
| ☑ Zoning ( )(                                                   | V \070 \ \ \ \ \ \ \ \ \ \ \ \ \ \ \ \ \ |                         |             |         |
|                                                                 |                                          | on ( )(                 | )( )878 = = |         |
| Development ( )(                                                |                                          |                         | )( )878 = = |         |
| Deterioration ( )(                                              | )( )878 = = Dredge( )(                   |                         | )( )878 = = |         |
| Borrowing ( )(                                                  | )( )878 = =                              |                         |             |         |
| Other (See Remarks Below):                                      | 878 = =                                  |                         |             |         |