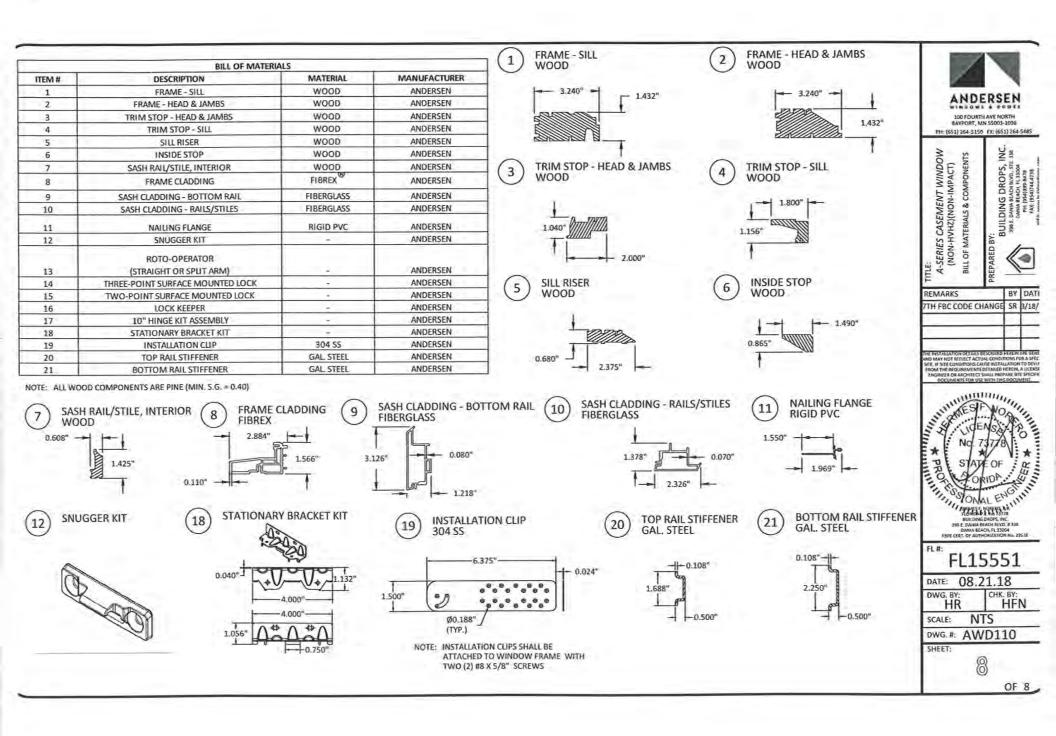

|                                                       |  |
| MU per ASTM 3.<br>2000 PSI | VI6" ITW TAPCON<br>FLAT HEAD                | 1.25                                                                                                              | 1.75*                              |                                                                 | 7                                                     |  |
| 100                        | AUGE Sieel.<br>= 33KSI<br>re=3000PSI 3      | SCREW  AUGE Shel. #10 TEK SCREW  = 33KS1  #0 TEK SCREW  TC=3000PSI  316" ITW TAPCON  MU per ASTM  316" ITW TAPCON | SGE   9.55   SGREW   3 THREADS MIN | SGE   9.55   SGREW   3 THREADS MIN   PENETRATION BEYOND   0.50" | SG = 9.55   SGREW   3 THREADS MN   O.50"   SCALE:   N |  |







Architectural Authenticity. Unparalleled Performance.





# Achieve Architectural Authenticity & Superior Performance.

Designed in conjunction with leading architects to provide authentic architectural style, A-Series windows and patio doors offer all of the options you need to easily create the look you've been dreaming of. Beyond delivering the style you want, A-Series products are the best performing, most energy-efficient windows and patio doors Andersen offers for true peace of mind.

It has never been so easy to dream, easy to understand your options and easy to select the products that fit not just your home, but also your vision. And like all Andersen products, they are supported by over 115 years of commitment to quality and service that can only come from one of the most tr