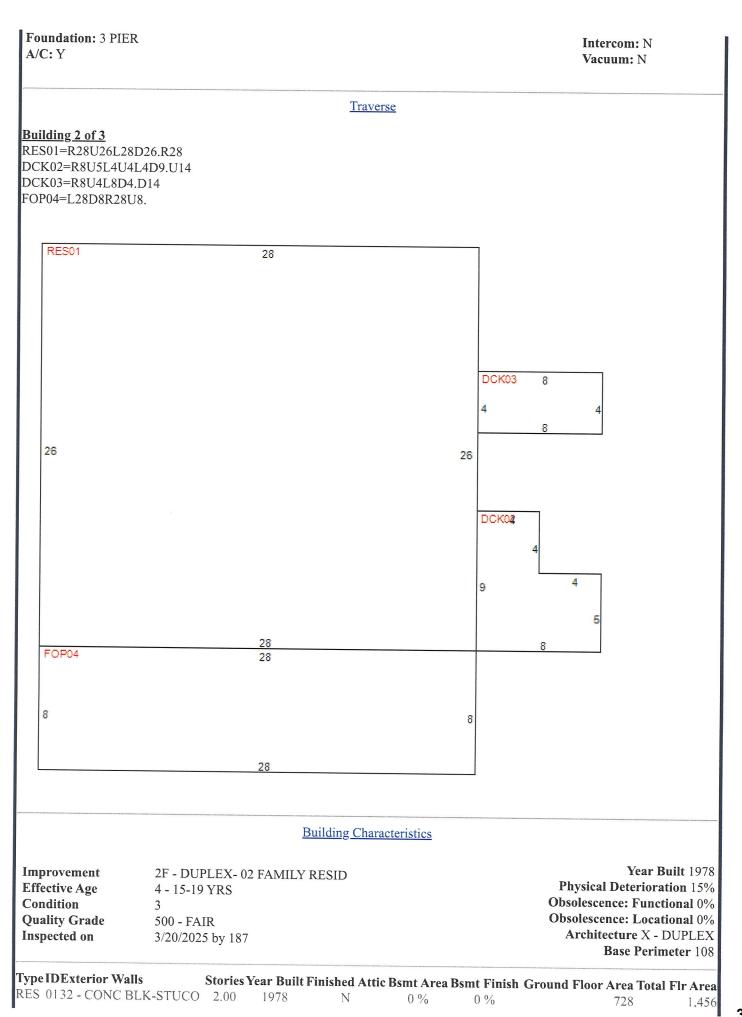

#### <u>Traverse</u>

#### Building 3 of 3 RES01=R24U40,4L24D40,4.R10 FOP02=D5R6U5L6.

**Building Characteristics** 

**Improvement** 1F - SFR- 01 FAMILY RESID

Effective Age 9 - 40-99 YRS

Condition 0
Quality Grade 1

**Inspected on** 3/20/2025 by 187

Year Built 1978 Physical Deterioration 15%

Obsolescence: Functional 0%
Obsolescence: Locational 0%

Architecture 0 - STANDARD SFR

Base Perimeter 129

| Type IDExterior Walls     | Stories | Year Built | Finished Attic | Bsmt Area | <b>Bsmt Finish</b> | <b>Ground Floor Area</b> | Total Flr Area |
|---------------------------|---------|------------|----------------|-----------|--------------------|--------------------------|----------------|
| RES 0126 - SIDING-NO SHTG | 1.44    | 1978       | N              | 0 %       | 0 %                | 970                      | 1,397          |
| FOP 0201 - NO EXTERIOR    | 1.00    | 2024       | N              | 0 %       | 0 %                | 30                       | 30             |

Section: 1

Roof Style: 10 GABLE

Roof Cover: 08 FBRGLASS SHNGL

Heat Meth 1: 22 DUCTED FHA

Heat Meth 2: 00

Foundation: 7 BLK PERIMETER

**A/C:** Y

Floor Finish: 24 CARPET

Wall Finish: 16 DRYWALL-PAINT

Heat Fuel 1: 10 ELECTRIC

Heat Fuel 2: 00 Fireplaces: 0 Bedrooms: 1
4 Fixture Baths: 0

3 Fixture Baths: 2 2 Fixture Baths: 0

Extra Fixtures: 2

Blt-In Kitchen: Y Dishwasher: N Garbage Disposal: N Garbage Compactor: N

Intercom: N Vacuum: N