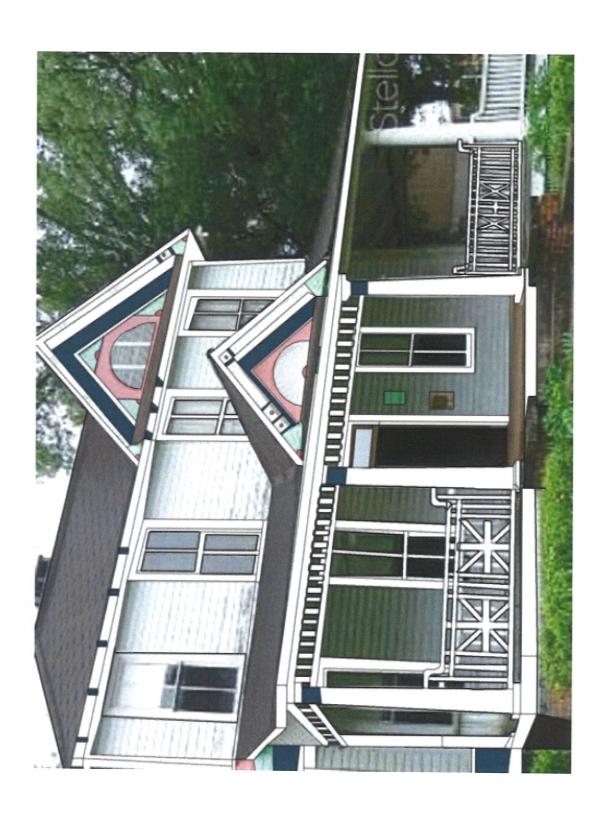

#### **Background:**

The home was constructed in 1918 using a Victorian Frame Vernacular/Classic Carpenter building style. The home is a contributing structure to the Ocala Historic District. This site is in the process of completing a restoration master plan which included foundation, roofing, porch modifications, landscaping, garage addition, and the completion of an accessory dwelling. The final steps of the master plan involve installation of the internal jacuzzi and construction of a detached garage. The jacuzzi installation is on hold due to the home not having the correct plumbing. The detached garage is in the final stages of construction.

#### **Applicant Request:**

The applicant is requesting to add a concrete block flower box, an 8.4-foot by 22-foot wood deck and a 4-foot-tall, decorative, black, metal gate between two brick pillars connecting the detached garage and rear yard cottage with access to SE 4th Street.