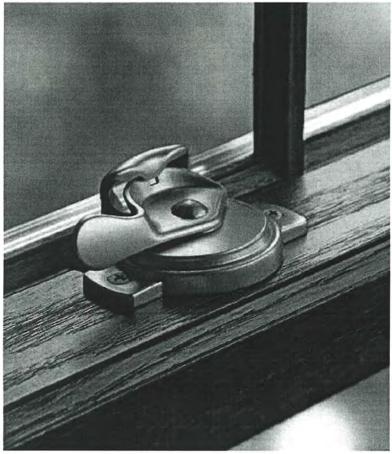

-FINISHED INTERIORS** 

Honey



Cinnamon



Douglas Fir

Russet



Mocha



Espresso



Mahogany'

INTERIOR PAINTED OPTIONS







Sandtone Dark Bronze



Canvas

Available on pine. Additional colors to match all 11 exterior colors are also available, contact your Andersen supplier.

Black

Shown on pine. Available on pine, maple and oak only.

\*Actual wood species is either Sapele or Sipo, both non-endangered species grown in Africa, with color and characteristics similar to Central American manoganies. Interiors are unfinished unless a stain or paint option is specified. Naturally occurring variations in grain, color and texture of wood make each window one of a kind. Printing limitations prevent exact finish replication. Please see your Andersen supplier for actual finish samples.







# It's the Little Things that Make the Biggest Impact.

Our A-Series hardware options make sure you have the style needed to enhance or complement the overall design of your home.

### DOUBLE-HUNG HARDWARE

#### TRADITIONAL









Finger Lift

Antique Brass | Black | Bright Brass Brushed Chrome | Distressed Bronze | Distressed Nickel Gold Dust 1 Oil Rubbed Bronze 1 Polished Chrome Satin Nickel | Stone | White

Bold name denotes finish shown.

### CASEMENT AND AWNING HARDWARE

### TRADITIONAL FOLDING



Antique Brass | Black | Bright Brass | Brushed Chrome Distressed Bronze | Distressed Nickel | Gold Dust Oil Rubbed Bronze | Polished Chrome | Satin Nickel Stone I White

#### **CONTEMPORARY FOLDING**



Black | Bright Brass | Gold Dust Oil Rubbed Bronze | Satin Nickel | Stone | White