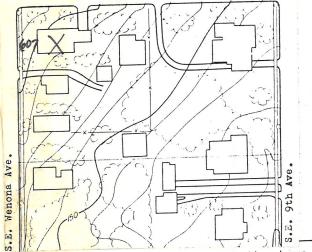

COA25-0016 Master Site File

**b.** Case File # 348; COA25-0020; 607 SE Wenona - Driveway, Sidewalk, Railing.

Attachments: COA25-0020 Staff Report

COA25-0020 Application
COA25- 0020 Master Site File

**c.** Case File # 198; COA25-0021; 1203 SE 5th Street - Fencing.

**Attachments:** COA25-0021 Staff Report

COA25-0021 Application COA25-0021 Master Site File

- **d.** Case File # 256; COA25-0022; 1244 SE 7th Street Garage.
- e. Case File # 54; COA25-0023; 1238 SE 5th Street- Windows.