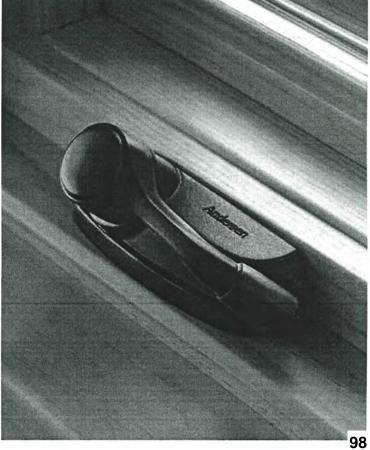

INISHED INTERIORS** 

Honey



Cinnamon



Douglas Fir

Russet



Mocha



Espresso



Mahogany'

INTERIOR PAINTED OPTIONS







Sandtone Dark Bronze



Canvas

Available on pine. Additional colors to match all 11 exterior colors are also available, contact your Andersen supplier.

Black

Shown on pine. Available on pine, maple and oak only.

\*Actual wood species is either Sapele or Sipo, both non-endangered species grown in Africa, with color and characteristics similar to Central American manoganies. Interiors are unfinished unless a stain or paint option is specified. Naturally occurring variations in grain, color and texture of wood make each window one of a kind. Printing limitations prevent exact finish replication. Please see your Andersen supplier for actual finish samples.







# It's the Little Things that Make the Biggest Impact.

Our A-Series hardware options make sure you have the style needed to enhance or complement the overall design of your home.

### DOUBLE-HUNG HARDWARE

#### TRADITIONAL









Finger Lift

Antique Brass | Black | Bright Brass Brushed Chrome | Distressed Bronze | Distressed Nickel Gold Dust 1 Oil Rubbed Bronze 1 Polished Chrome Satin Nickel | Stone | White

Bold name denotes finish shown.

### CASEMENT AND AWNING HARDWARE

### TRADITIONAL FOLDING



Antique Brass | Black | Bright Brass | Brushed Chrome Distressed Bronze | Distressed Nickel | Gold Dust Oil Rubbed Bronze | Polished Chrome | Satin Nickel Stone I White

#### **CONTEMPORARY FOLDING**



Black | Bright Brass | Gold Dust Oil Rubbed Bronze | Satin Nickel | Stone | White

Bo