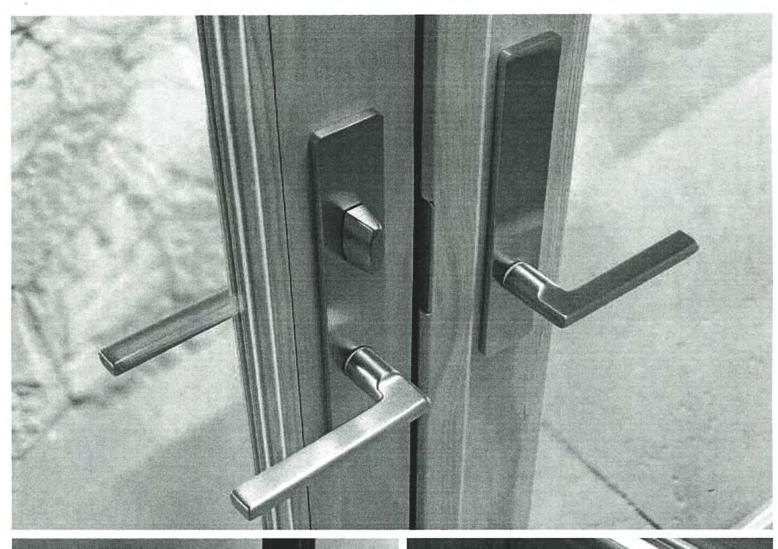

RY-FINISHED INTERIORS** 

Honey



Cinnamon



Douglas Fir

Russet



Mocha



Espresso



Mahogany'

INTERIOR PAINTED OPTIONS







Sandtone Dark Bronze



Canvas

Available on pine. Additional colors to match all 11 exterior colors are also available, contact your Andersen supplier.

Black

Shown on pine. Available on pine, maple and oak only.

\*Actual wood species is either Sapele or Sipo, both non-endangered species grown in Africa, with color and characteristics similar to Central American manoganies. Interiors are unfinished unless a stain or paint option is specified. Naturally occurring variations in grain, color and texture of wood make each window one of a kind. Printing limitations prevent exact finish replication. Please see your Andersen supplier for actual finish samples.







# It's the Little Things that Make the Biggest Impact.

Our A-Series hardware options make sure you have the style needed to enhance or complement the overall design of your home.

### DOUBLE-HUNG HARDWARE

#### TRADITIONAL









Finger Lift

Antique Brass | Black | Bright Brass Brushed Chrome | Distressed Bronze | Distressed Nickel Gold Dust 1 Oil Rubbed Bronze 1 Polished Chrome Satin Nickel | Stone | White

Bold name denotes finish shown.

### CASEMENT AND AWNING HARDWARE

### TRADITIONAL FOLDING



Antique Brass | Black | Bright Brass | Brushed Chrome Distressed Bronze | Distressed Nickel | Gold Dust Oil Rubbed Bronze | Polished Chrome | Satin Nickel Stone I White

#### **CONTEMPORARY FOLDING**



Black | Bright Brass | Gold Dust Oil Rubbed Bronze | Satin Nickel | Stone | White