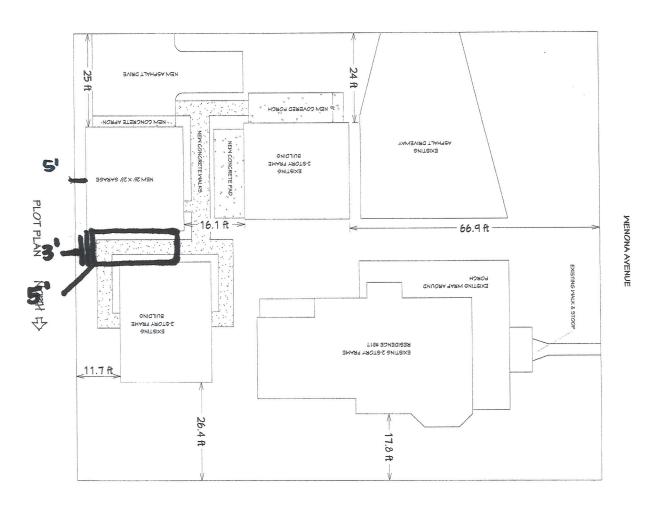

#### **Applicant Request:**

The applicant is requesting to add a concrete block flower box, an 8.4-foot by 22-foot wood deck and a 4-foot-tall, decorative, black, metal gate between two brick pillars connecting the detached garage and rear yard cottage with access to SE 4th Street.

The proposed alterations will connect the existing accessory structures creating a comprehensive design for the property. The only elements of this proposal visible from SE 4th Street will be the decorative gate and brick pillars, which are designed to be consistent with those already approved on the property. All proposed materials will match the existing materials on site and all alterations will meet the required setbacks for the site. The decking will be flush with the detached garage and setback 5-feet from the rear property line. The steps will extend 2-feet from the deck on the east elevation and will be at least 3-feet from the rear property line. All other alterations are internal to the site.