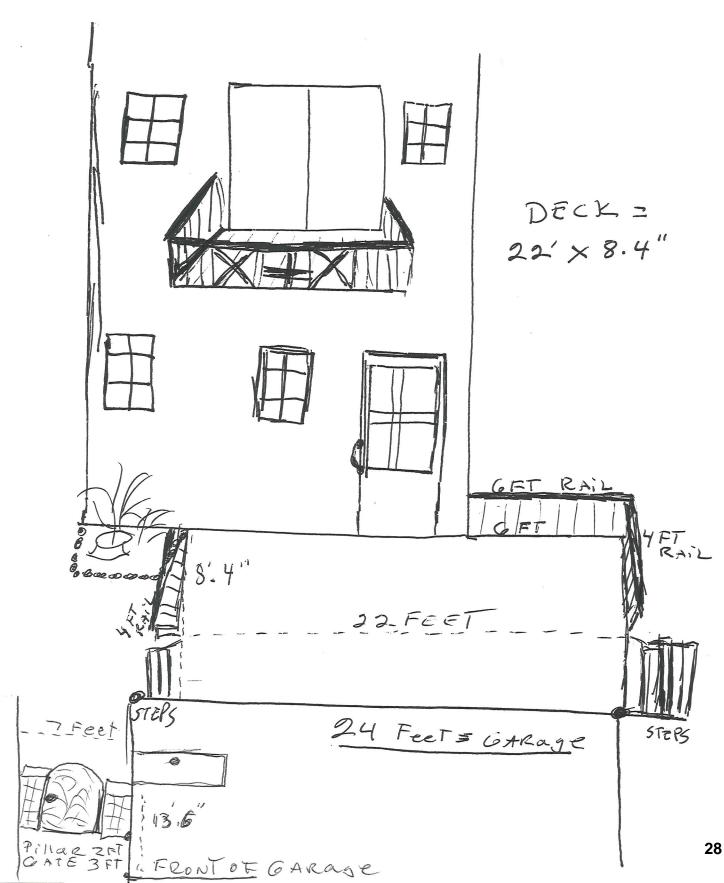

## **Legislation Text**

**File #:** 2025-1544 Agenda Item #: a.

Case File # 353; COA25-0016; 815 SE 4th Street (317 SE Wenona Avenue) - Gate, Deck, Flower Box.

Petitioner: Beatrice Katsereles

Agent: N/A

Planner: Breah Miller, Planner II

bmiller@ocalafl.gov

A request to add a concrete block flower box, an 8.4-foot by 22-foot wood deck, and a decorative,

black, metal gate between two brick pillars.

Recommended Action: Appropriate

Petitioner/Property Owner: Beatrice Katsereles

**Project Planner:** Breah Miller, Planner II

**Applicant Request:** Add a concrete block flower box, an 8.4-foot by 22-foot wood deck,

and a decorative, black, metal gate between two brick pillars.

#### **Applicant Request:**

The applicant is requesting to add a concrete block flower box, an 8.4-foot by 22-foot wood deck and a 4-foot-tall, decorative, black, metal gate between two brick pillars connecting the detached garage and rear yard cottage with access to SE 4th Street.

| Case File # 353                  |  |
|----------------------------------|--|
| COA <u>25 - 0016</u>             |  |
| Meeting Date: <u>6 - 5 - 2</u> 5 |  |
| Product Approval #               |  |

| Describe, by list, specific changes you are requesting to do to your property. Include the types of materials to be used, as well as dimensions. A site plan must be provided for additions to buildings, new construction (including garages, sheds, other accessory buildings), fences and site work |
|--------------------------------------------------------------------------------------------------------------------------------------------------------------------------------------------------------------------------------------------------------------------------------------------------------|
|                                                                                                                                                                                                                                                                                                        |
| (including driveways, parking areas and other improvements). The site plan must show setbacks of                                                                                                                                                                                                       |
| the proposed new work items from property lines. Attach additional pages as necessary.                                                                                                                                                                                                                 |
| Fence INSTALLATION FOR PROPERTY                                                                                                                                                                                                                                                                        |
| PENCE INSTALLATION FOR PRANTINGS +  PERMIT ON FILE  DECK E FRONT AREA & BACK WALL OF                                                                                                                                                                                                                   |
| A) DECK C(FRONT AREA & BACK WALL OF                                                                                                                                                                                                                                                                    |
| GARAGE - 8.4 X 22 FEET with                                                                                                                                                                                                                                                                            |
| MATCHING RAILS AND DECK OF                                                                                                                                                                                                                                                                             |
| 815 COTFAGE - GREY PECK - White                                                                                                                                                                                                                                                                        |
| RAILS - 1 ERRACOTORA RAIL MS/ERS                                                                                                                                                                                                                                                                       |
| 2) CINDER BLOCK FLOWER BOX @ 815 BACK YARD EXTERIO                                                                                                                                                                                                                                                     |
| TOP ROW FRAMED WI RED BRICKS.                                                                                                                                                                                                                                                                          |
| 2) CINDER BLOCK FLOWER BOX @ 815 BACK YARD EXTERIOR 10' X 13'-3' WIDE- 2' TAIL, GRAY FOR TOP ROW FRAMED WIDE (2 FEET WIDE) (36 INCHWIDE) (2 FEET WIDE) RT SIDE ENTRY  3 5" BLACK METAL GATE + 2 BRICK FILLARS OF COTTAGE.                                                                              |
|                                                                                                                                                                                                                                                                                                        |
| Required additional materials for submission:                                                                                                                                                                                                                                                          |
| ☐ Completed and signed COA application                                                                                                                                                                                                                                                                 |
| ☐ Detailed drawings and specifications for all new materials – windows, doors, siding, roofing                                                                                                                                                                                                         |
| materials, fencing etc.                                                                                                                                                                                                                                                                                |
| ☐ Site plan                                                                                                                                                                                                                                                                                            |
| ☐ Copy of property deed or proof of ownership                                                                                                                                                                                                                                                          |
|                                                                                                                                                                                                                                                                                                        |
| ☐ Authorization letter for non-property owner representative*                                                                                                                                                                                                                                          |
| ☐ For New Construction: a set of building plans, no larger than 11 x 17, for structural changes or new                                                                                                                                                                                                 |
| construction. This includes all four elevations with drawn to scale dimensions. *                                                                                                                                                                                                                      |
| ☐ Please list any additional attachments:                                                                                                                                                                                                                                                              |
|                                                                                                                                                                                                                                                                                                        |
|                                                                                                                                                                                                                                                                                                        |
|                                                                                                                                                                                                                                                                                                        |
|                                                                                                                                                                                                                                                                                                        |
| Be to 1                                                                                                                                                                                                                                                                                                |
|                                                                                                                                                                                                                                                                                                        |