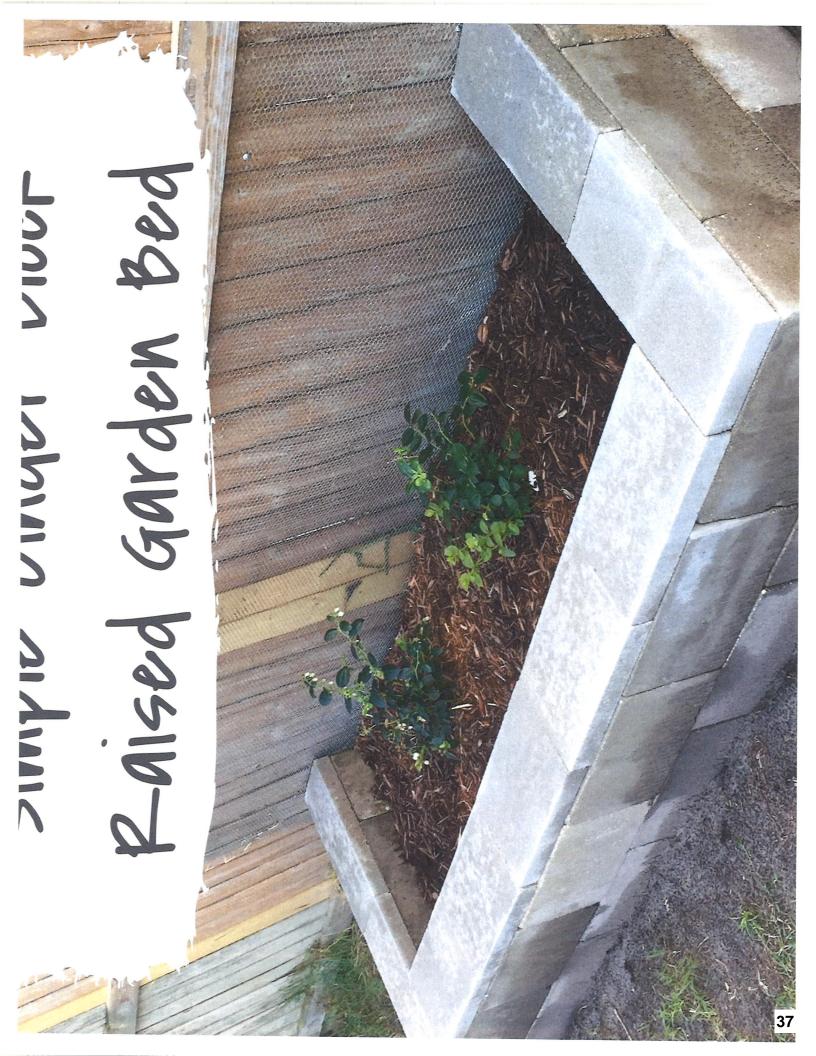

#### **Applicant Request:**

The applicant is requesting to add a concrete block flower box, an 8.4-foot by 22-foot wood deck and a 4-foot-tall, decorative, black, metal gate between two brick pillars connecting the detached garage and rear yard cottage with access to SE 4th Street.

1. Exterior alterations shall not diminish the architectural quality or historical character of the building or the building site.

The proposed decking and flower box alterations are internal to the site and cannot be seen from SE 4<sup>th</sup> Street. The proposed deck will be located between two structures, creating connectivity between the existing accessory structures on the property. The deck will incorporate the same railings found on all existing structures on the property and the flower box will incorporate the same concrete block and brick material used throughout the site.

The proposed alterations will connect the existing accessory structures creating a comprehensive design for the property. The only elements of this proposal visible from SE 4th Street will be the decorative gate and brick pillars, which are designed to be consistent with those already approved on the property. All proposed materials will match the existing materials on site and all alterations will meet the required setbacks for the site. The decking will be flush with the detached garage and setback 5-feet from the rear property line. The steps will extend 2-feet from the deck on the east elevation and will be at least 3-feet from the rear property line. All other alterations are internal to the site.