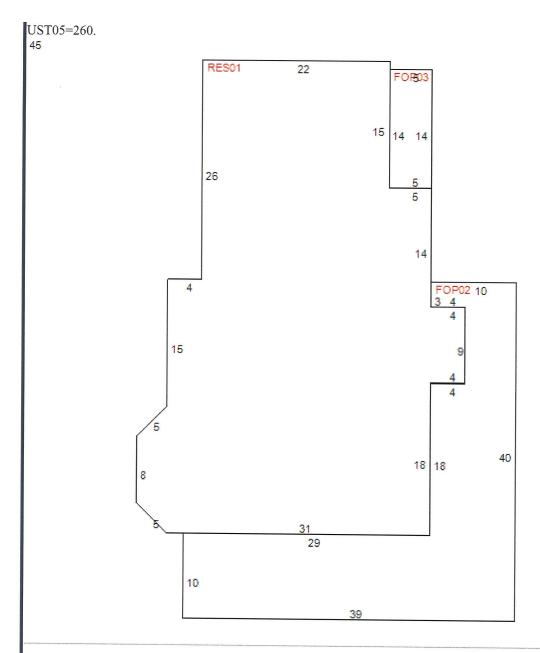

#### Building 1 of 3

RES01=R31U18R4U9L4U14L5U15L22D26L4D15A225|5D8A135|5.R2 FOP02=R29U18R4U9L4U3R10D40L39U10.R24U41,1 FOP03=R5U14L5D14. FOP04=45.

#### Building 3 of 3 RES01=R24U40,4L24D40,4.R10 FOP02=D5R6U5L6.

**Building Characteristics** 

**Improvement** 1F - SFR- 01 FAMILY RESID

Effective Age 9 - 40-99 YRS

Condition 0
Quality Grade 1

**Inspected on** 3/20/2025 by 187