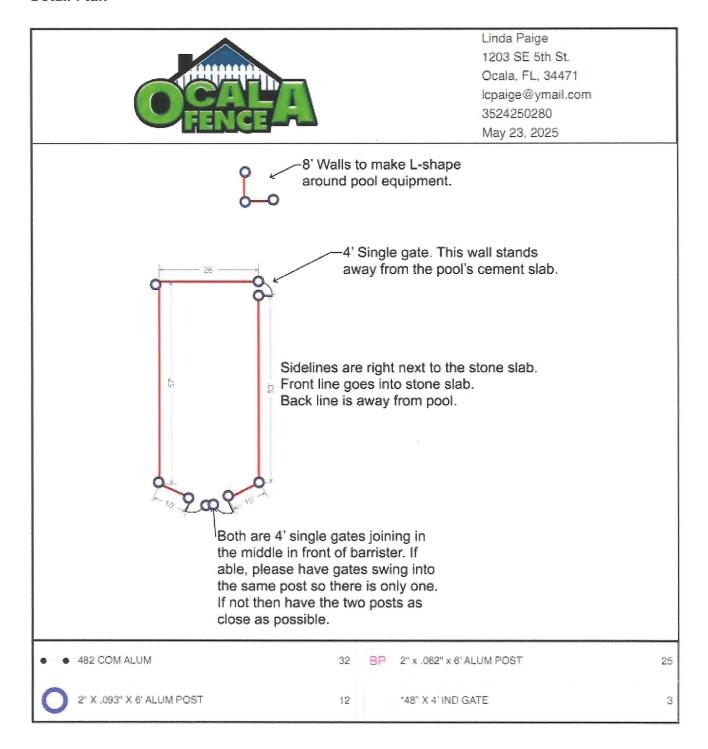

#### **Building Characteristics**

**Improvement** 

1F - SFR- 01 FAMILY RESID

**Effective Age** 

4 - 15-19 YRS

Year Built 1928 Physical Deterioration 0%

| Condition<br>Quality Grade<br>Inspected on                                                                    | 1<br>500 - FAIF<br>12/29/2022 |                  |                                                                                      |                   |                    | Archite                                          | Ol                                                                                                                                                                                                                                                                                                                                                                                                                                                                                                                                                                                                                                                                                                                                                                                                                                                                                                                                                                                                                                                                                                                                                                                                                                                                                                                                                                                                                                                                                                                                                                                                                                                                                                                                                                                                                                                                                                                                                                                                                                                                                                                             | osolescence: Funct<br>osolescence: Locat<br>HISTORICAL RES<br>Base Perin                            | ional 0%<br>IDENCE |
|---------------------------------------------------------------------------------------------------------------|-------------------------------|------------------|--------------------------------------------------------------------------------------|-------------------|--------------------|--------------------------------------------------|--------------------------------------------------------------------------------------------------------------------------------------------------------------------------------------------------------------------------------------------------------------------------------------------------------------------------------------------------------------------------------------------------------------------------------------------------------------------------------------------------------------------------------------------------------------------------------------------------------------------------------------------------------------------------------------------------------------------------------------------------------------------------------------------------------------------------------------------------------------------------------------------------------------------------------------------------------------------------------------------------------------------------------------------------------------------------------------------------------------------------------------------------------------------------------------------------------------------------------------------------------------------------------------------------------------------------------------------------------------------------------------------------------------------------------------------------------------------------------------------------------------------------------------------------------------------------------------------------------------------------------------------------------------------------------------------------------------------------------------------------------------------------------------------------------------------------------------------------------------------------------------------------------------------------------------------------------------------------------------------------------------------------------------------------------------------------------------------------------------------------------|-----------------------------------------------------------------------------------------------------|--------------------|
| Type IDExterior W                                                                                             |                               | Stories          | Year Built Finishe                                                                   | ed Attic          | Bsmt Are           | ea Bsmt Finis                                    | sh Ground                                                                                                                                                                                                                                                                                                                                                                                                                                                                                                                                                                                                                                                                                                                                                                                                                                                                                                                                                                                                                                                                                                                                                                                                                                                                                                                                                                                                                                                                                                                                                                                                                                                                                                                                                                                                                                                                                                                                                                                                                                                                                                                      | d Floor Area Total                                                                                  | Flr Area           |
| RES 0170 - STONI                                                                                              |                               | 1.00             | 1928 N                                                                               | V                 | 0 %                | 0 %                                              |                                                                                                                                                                                                                                                                                                                                                                                                                                                                                                                                                                                                                                                                                                                                                                                                                                                                                                                                                                                                                                                                                                                                                                                                                                                                                                                                                                                                                                                                                                                                                                                                                                                                                                                                                                                                                                                                                                                                                                                                                                                                                                                                | 1,261                                                                                               | 1,261              |
| FGR 0224 - CONC                                                                                               | <b>BLK-PAINT</b>              | 1.00             | 1928 N                                                                               | V                 | 0 %                | 0 %                                              |                                                                                                                                                                                                                                                                                                                                                                                                                                                                                                                                                                                                                                                                                                                                                                                                                                                                                                                                                                                                                                                                                                                                                                                                                                                                                                                                                                                                                                                                                                                                                                                                                                                                                                                                                                                                                                                                                                                                                                                                                                                                                                                                | 441                                                                                                 | 441                |
| FOP 0301 - NO EX  Section: 1                                                                                  | TERIOR                        | 1.00             | 1928 N                                                                               | 1                 | 0 %                | 0 %                                              |                                                                                                                                                                                                                                                                                                                                                                                                                                                                                                                                                                                                                                                                                                                                                                                                                                                                                                                                                                                                                                                                                                                                                                                                                                                                                                                                                                                                                                                                                                                                                                                                                                                                                                                                                                                                                                                                                                                                                                                                                                                                                                                                | 290                                                                                                 | 290                |
| Roof Style: 10 GA<br>Roof Cover: 28 SL<br>Heat Meth 1: 20 H<br>Heat Meth 2: 00<br>Foundation: 3 PIE<br>A/C: Y | ATE<br>EAT PUMP               | Wall F<br>Heat F | Finish: 32 HARDV<br>Finish: 20 PLASTE<br>Fuel 1: 10 ELECTF<br>Fuel 2: 00<br>Faces: 1 | ER                | WOOD               | Bedrooms 4 Fixture 3 Fixture 2 Fixture Extra Fix | Baths: 0 Baths: 1 Baths: 0                                                                                                                                                                                                                                                                                                                                                                                                                                                                                                                                                                                                                                                                                                                                                                                                                                                                                                                                                                                                                                                                                                                                                                                                                                                                                                                                                                                                                                                                                                                                                                                                                                                                                                                                                                                                                                                                                                                                                                                                                                                                                                     | Blt-In Kitchen: Y<br>Dishwasher: N<br>Garbage Disposa<br>Garbage Compac<br>Intercom: N<br>Vacuum: N | l: N               |
| 20700-000000-00000-00000-00000-00000-0000-0000                                                                |                               |                  |                                                                                      |                   |                    |                                                  |                                                                                                                                                                                                                                                                                                                                                                                                                                                                                                                                                                                                                                                                                                                                                                                                                                                                                                                                                                                                                                                                                                                                                                                                                                                                                                                                                                                                                                                                                                                                                                                                                                                                                                                                                                                                                                                                                                                                                                                                                                                                                                                                |                                                                                                     |                    |
| ,                                                                                                             | \                             |                  | Miscellane                                                                           | eous Imp          | rovemen            | <u>ts</u>                                        | an Albanin Andreas Angles and principal complete proper principal complete principal comp |                                                                                                     |                    |
| <b>Type</b><br>159 PAV CONCRE                                                                                 | ГЕ                            |                  | Miscelland Nbr Units 604.00                                                          | •                 | Life 20            | Year In<br>1988                                  | Grade                                                                                                                                                                                                                                                                                                                                                                                                                                                                                                                                                                                                                                                                                                                                                                                                                                                                                                                                                                                                                                                                                                                                                                                                                                                                                                                                                                                                                                                                                                                                                                                                                                                                                                                                                                                                                                                                                                                                                                                                                                                                                                                          | Length<br>0.0                                                                                       | Width 0.0          |
|                                                                                                               | ГЕ                            |                  | <b>Nbr Units</b> 604.00                                                              | Туре              | Life<br>20         | Year In                                          |                                                                                                                                                                                                                                                                                                                                                                                                                                                                                                                                                                                                                                                                                                                                                                                                                                                                                                                                                                                                                                                                                                                                                                                                                                                                                                                                                                                                                                                                                                                                                                                                                                                                                                                                                                                                                                                                                                                                                                                                                                                                                                                                | O                                                                                                   |                    |
|                                                                                                               |                               | JSE C. 1         | Nbr Units<br>604.00<br><u>Apr</u><br>928                                             | <b>Type</b><br>SF | Life<br>20<br>otes | Year In                                          |                                                                                                                                                                                                                                                                                                                                                                                                                                                                                                                                                                                                                                                                                                                                                                                                                                                                                                                                                                                                                                                                                                                                                                                                                                                                                                                                                                                                                                                                                                                                                                                                                                                                                                                                                                                                                                                                                                                                                                                                                                                                                                                                | O                                                                                                   |                    |
| 159 PAV CONCRE                                                                                                |                               |                  | Nbr Units<br>604.00<br><u>Apr</u><br>928                                             | Type SF praiser N | Life<br>20<br>otes | Year In                                          | 3                                                                                                                                                                                                                                                                                                                                                                                                                                                                                                                                                                                                                                                                                                                                                                                                                                                                                                                                                                                                                                                                                                                                                                                                                                                                                                                                                                                                                                                                                                                                                                                                                                                                                                                                                                                                                                                                                                                                                                                                                                                                                                                              | O                                                                                                   |                    |

# ANDSOME 3-PIECE COMBINATION ERING GREAT STYLE & FUNCTION

\* English measurements are nominal. Exact dimensions are shown metric installed measurements.

55

V12/88

(old parcel#)
newparcel#7/89

STATE OF FLORIDA DEPARTMENT OF STATE

# FLORIDA MASTER SITE FILE

| and Records Management                                          | Site Inventory Form                      | FDAHRM                  | 802 = =     |         |
|-----------------------------------------------------------------|------------------------------------------|-------------------------|-------------|---------|
| DS-HSP-3AAA Rev. 3-79                                           | •                                        |                         |             |         |
|                                                                 | S                                        | ite No                  | 1009 = =    | 134-102 |
| Site NameBangert, L. O                                          | . House 830 = =                          | Survey Date 8303        | 020 = =     |         |
| Address of Site: $\phantom{00000000000000000000000000000000000$ | . Wenona Ave.                            | - ton-                  | 905 = =     | ,• I    |
| nstruction for locating607                                      | S.E. Wenona Ave.                         |                         |             |         |
| Oca                                                             | la, Fla. 32671                           |                         | 813 = =     |         |
| _ocation: <u>Caldwells Ad Oc</u><br>subdivision name            | ala W. 130' of Lot 2, Sul                | o of Lot 34             | 868 = =     |         |
| County: <u>Marion</u>                                           | DIOCK NO.                                | lot no.                 | 808 = =     |         |
| Owner of Site: Name:                                            | Tatum, Lillie Mae                        | TAISINY DARED           | T + PAUL    | 1       |
| Address:                                                        |                                          | SOT CE WENOWA           | 1 - 1 - 1   | 7 6     |
|                                                                 | Ocala Fla 32671                          |                         | 902 = =     |         |
| Type of OwnershipPriva:                                         | te 848 = Recording                       |                         | 832 = =     |         |
| Recorder:                                                       | ,,,,,,,,,,,,,,,,,,,,,,,,,,,,,,,,,,,,,,   |                         |             |         |
|                                                                 | san (Preservation Archite                |                         | ;           |         |
| Address:Universi                                                | ty of Florida - College o                | of Architecture         |             |         |
| Gainesvi                                                        | lle, Fla. 32611                          |                         | 818 = =     |         |
| Condition of Site: Integrity                                    | of Site: Original l                      | Jse Residence           | 838 = =     |         |
| Check One Check (                                               | One or More                              | D                       |             |         |
| X Excellent 863 = ☐ Altered                                     | Present U                                | Jse Residence           | 850 = =     |         |
|                                                                 | Dato. D                                  | eginning <u>C+ 1928</u> | 844 = =     |         |
| ☐ Good 863 = ☐ ☐ Unaitered                                      | - Outtuion                               | haseAmerican            | 840 = =     |         |
| Fair $863 = \frac{1}{2}$ Original S                             | ite 858 = = Period                       | 20th Century            | 845 = =     |         |
| Deteriorated 863 = Restored (                                   | )(Date: )( )858 = =                      |                         |             |         |
| ☐ Moved (                                                       | )(Date: )( )858 = =                      |                         |             |         |
| NR Classification Category:                                     | · · · · · · · · · · · · · · · · · · ·    |                         | 916 = =     |         |
| Threats to Site:                                                |                                          |                         | 010==       |         |
| Check One or More                                               |                                          |                         |             |         |
| ☑ Zoning ( )(                                                   | V \070 \ \ \ \ \ \ \ \ \ \ \ \ \ \ \ \ \ |                         |             |         |
|                                                                 |                                          | on ( )(                 | )( )878 = = |         |
| Development ( )(                                                |                                          |                         | )( )878 = = |         |
| Deterioration ( )(                                              | )( )878 = = Dredge( )(                   |                         | )( )878 = = |         |
| Borrowing ( )(                                                  | )( )878 = =                              |                         |             |         |
| Other (See Remarks Below):                                      | 878 = =                                  |                         |             |         |