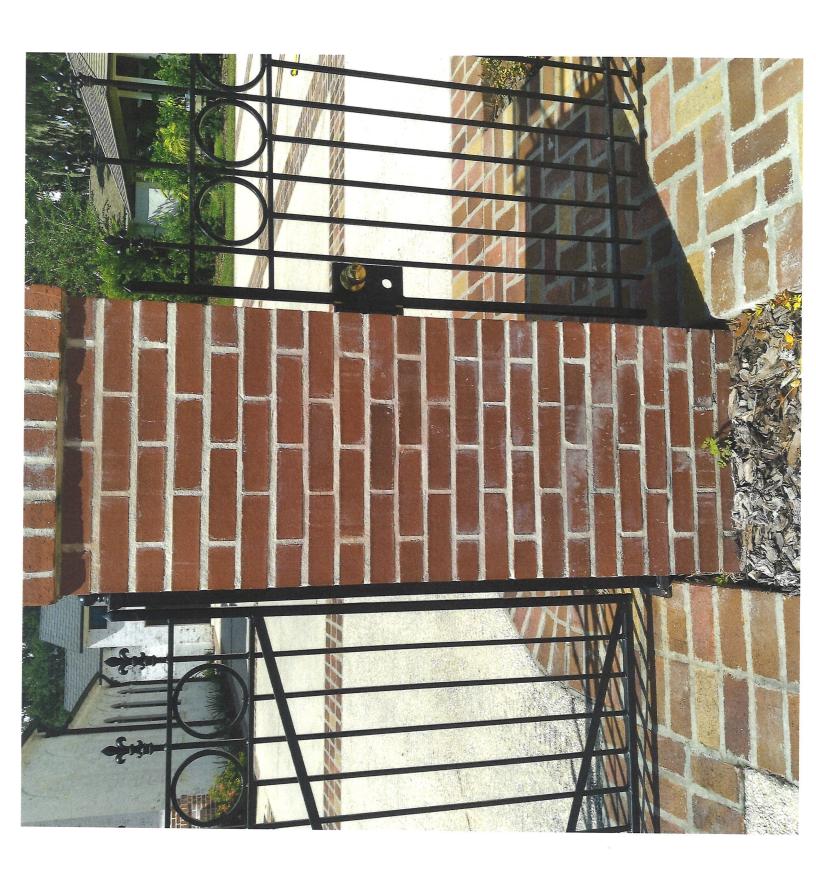

#### **Applicant Request:**

The applicant is requesting to add a concrete block flower box, an 8.4-foot by 22-foot wood deck and a 4-foot-tall, decorative, black, metal gate between two brick pillars connecting the detached garage and rear yard cottage with access to SE 4th Street.

1. Exterior alterations shall not diminish the architectural quality or historical character of the building or the building site.

The proposed decking and flower box alterations are internal to the site and cannot be seen from SE 4<sup>th</sup> Street. The proposed deck will be located between two structures, creating connectivity between the existing accessory structures on the property. The deck will incorporate the same railings found on all existing structures on the property and the flower box will incorporate the same concrete block and brick material used throughout the site.

The proposed decorative gate and brick pillars match the existing gates and pillars which were previously approved. The exterior alterations will not diminish the architectural quality or historical character of the building or the building site.