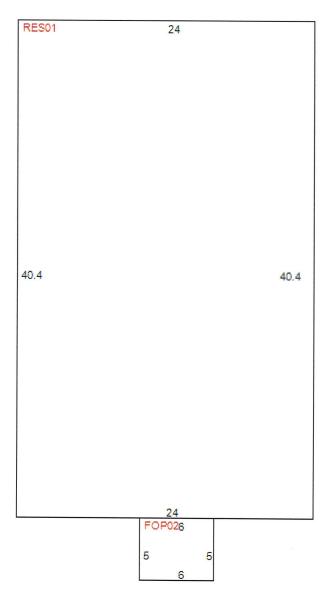

#### <u>Traverse</u>

#### Building 1 of 3

RES01=R31U18R4U9L4U14L5U15L22D26L4D15A225|5D8A135|5.R2 FOP02=R29U18R4U9L4U3R10D40L39U10.R24U41,1 FOP03=R5U14L5D14. FOP04=45.

#### **Building Characteristics**

Improvement 1F - SFR- 01 FAMILY RESID Effective Age 9 - 40-99 YRS Condition 0 Quality Grade 1

Inspected on 3/20/2025 by 187

Year Built 1918 **Physical Deterioration 15%** 

Obsolescence: Functional 0%

Obsolescence: Locational 0%

Architecture H - HISTORICAL RESIDENCE

**Base Perimeter 185** 

| Type IDExterior Walls     | Stories | Year Built | Finished Att | ic Bsmt Area | Bsmt Finish | <b>Ground Floor Area</b> | Total Flr Area |
|---------------------------|---------|------------|--------------|--------------|-------------|--------------------------|----------------|
| RES 0126 - SIDING-NO SHTG | 1.61    | 1918       | N            | 0 %          | 0 %         | 1.634                    | 2,631          |
| FOP 0201 - NO EXTERIOR    | 1.00    | 1918       | N            | 0 %          | 0 %         | 654                      | 654            |
| FOP 0301 - NO EXTERIOR    | 1.00    | 1918       | N            | 0 %          | 0 %         | 70                       | 70             |
| FOP 0401 - NO EXTERIOR    | 1.00    | 1918       | N            | 0 %          | 0 %         | 45                       | 45             |
| UST 0526 - SIDING-NO SHTG | 1.00    | 1918       | N            | 0 %          | 0 %         | 260                      |                |
| Section: 1                |         | 1310       | 11           | 0 70         | 0 70        | 200                      | 260            |

Roof Style: 10 GABLE Roof Cover: 08 FBRGLASS SHNGL Wall Finish: 16 DRYWALL-PAINT

Heat Meth 1: 22 DUCTED FHA

Heat Meth 2: 00

Floor Finish: 32 HARDWD ON WOOD Bedrooms: 2

Heat Fuel 1: 06 GAS

Heat Fuel 2: 00 Fireplaces: 0

Blt-In Kitchen: Y 4 Fixture Baths: 0 Dishwasher: Y

3 Fixture Baths: 3 Garbage Disposal: N 2 Fixture Baths: 0 Garbage Compactor: N

Extra Fixtures: 2

| DCK 0201 - NO EXTERIOR DCK 0301 - NO EXTERIOR FOP 0401 - NO EXTERIOR Section: 1  Roof Style: 12 HIP Roof Cover: 08 FBRGLASS SHNGL Heat Meth 1: 22 DUCTED FHA | TILE<br>Wall |                        | DRYWALL- | 0 % 0 % 0 % PORCELAIN | 0 % 0 % 0 %  Bedrooms: 2 4 Fixture Baths: 0 3 Fixture Baths: | 56<br>32<br>224<br>Blt-In Kitchen: Y<br>Dishwasher: Y<br>Garbage Disposal<br>Garbage Compac | l: N |
|--------------------------------------------------------------------------------------------------------------------------------------------------------------|--------------|------------------------|----------|-----------------------|--------------------------------------------------------------|---------------------------------------------------------------------------------------------|------|
| Heat Meth 2: 00 Foundation: 7 BLK PERIMETER A/C: Y                                                                                                           |              | Fuel 2: 00<br>laces: 0 |          |                       | 2 Fixture Baths:<br>0<br>Extra Fixtures: 4                   | N<br>Intercom: N<br>Vacuum: N                                                               |      |