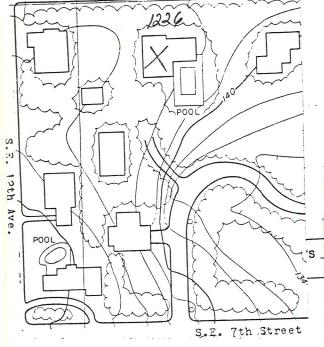

#### **Parcel Information**

Acres:  $\pm 0.38$  acres

Parcel(s) #: 2820-037-006

Location: 815 SE 4<sup>th</sup> Street

Future Land Use: Neighborhood

Zoning District: R-3, Multi-Family Residential

Existing Use: Single-Family Residence

#### **Applicant Request:**

The applicant is requesting to add a concrete block flower box, an 8.4-foot by 22-foot wood deck and a 4-foot-tall, decorative, black, metal gate between two brick pillars connecting the detached garage and rear yard cottage with access to SE 4th Street.

The proposed alterations will connect the existing accessory structures creating a comprehensive design for the property. The only elements of this proposal visible from SE 4th Street will be the decorative gate and brick pillars, which are designed to be consistent with those already approved on the property. All proposed materials will match the existing materials on site and all alterations will meet the required setbacks for the site. The decking will be flush with the detached garage and setback 5-feet from the rear property line. The steps will extend 2-feet from the deck on the east elevation and will be at least 3-feet from the rear property line. All other alterations are internal to the site.