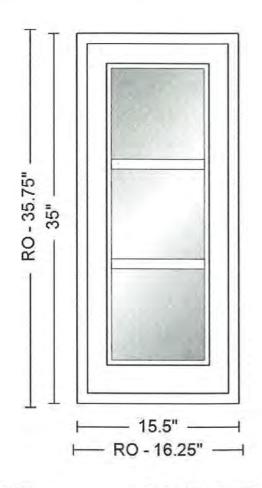

#### **Applicant Request:**

The applicant is requesting to add a concrete block flower box, an 8.4-foot by 22-foot wood deck and a 4-foot-tall, decorative, black, metal gate between two brick pillars connecting the detached garage and rear yard cottage with access to SE 4th Street.

1. Exterior alterations shall not diminish the architectural quality or historical character of the building or the building site.

The proposed decking and flower box alterations are internal to the site and cannot be seen from SE 4<sup>th</sup> Street. The proposed deck will be located between two structures, creating connectivity between the existing accessory structures on the property. The deck will incorporate the same railings found on all existing structures on the property and the flower box will incorporate the same concrete block and brick material used throughout the site.

The proposed decorative gate and brick pillars match the existing gates and pillars which were previously approved. The exterior alterations will not diminish the architectural quality or historical character of the building or the building site.