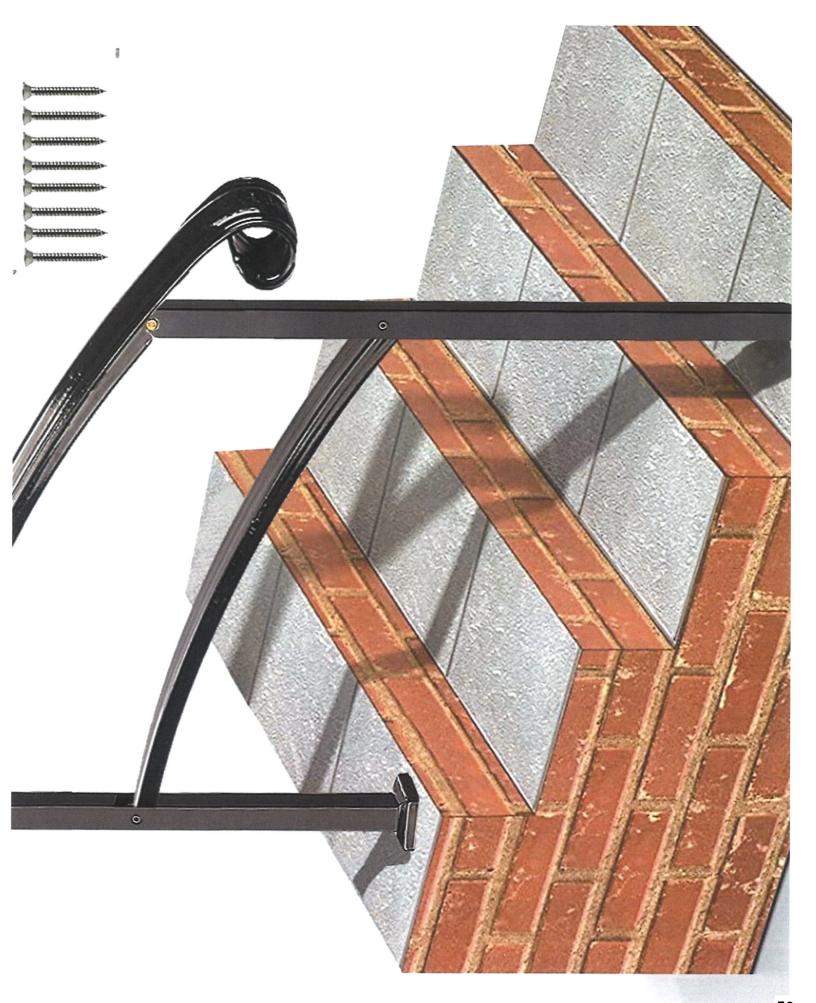

#### **Applicant Request:**

The applicant is requesting to add a concrete block flower box, an 8.4-foot by 22-foot wood deck and a 4-foot-tall, decorative, black, metal gate between two brick pillars connecting the detached garage and rear yard cottage with access to SE 4th Street.

1. Exterior alterations shall not diminish the architectural quality or historical character of the building or the building site.

The proposed decking and flower box alterations are internal to the site and cannot be seen from SE 4<sup>th</sup> Street. The proposed deck will be located between two structures, creating connectivity between the existing accessory structures on the property. The deck will incorporate the same railings found on all existing structures on the property and the flower box will incorporate the same concrete block and brick material used throughout the site.

The proposed decorative gate and brick pillars match the existing gates and pillars which were previously approved. The exterior alterations will not diminish the architectural quality or historical character of the building or the building site.