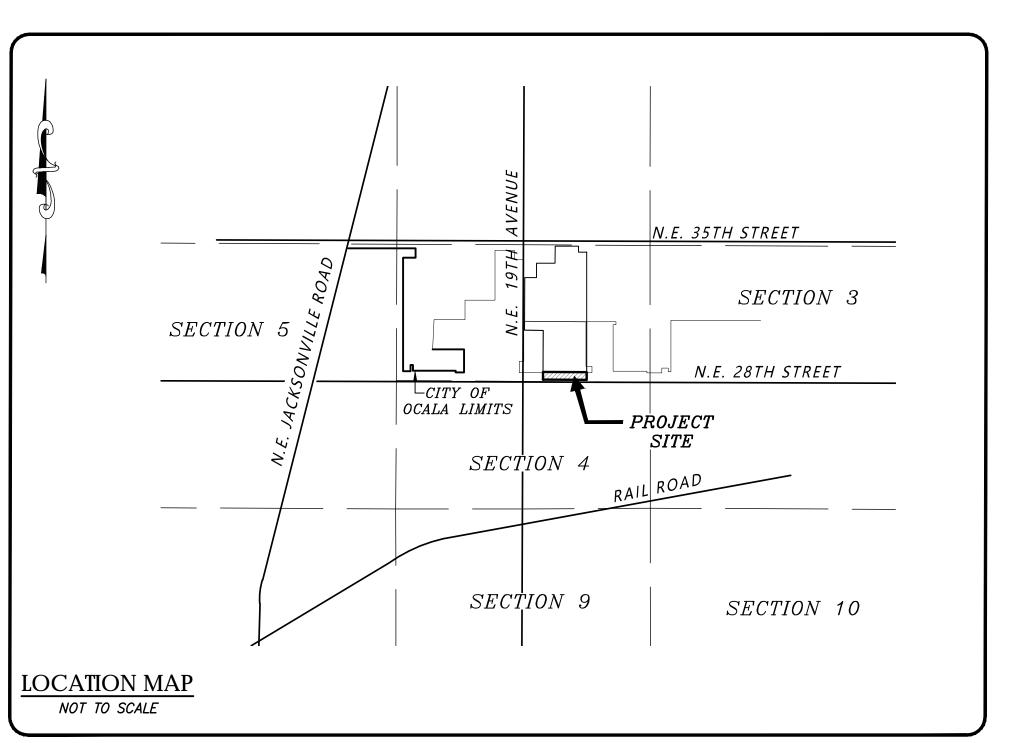

|
| ~      |
| Ū      |
| _      |
| C      |
| õ      |
| Č      |
|        |
|        |
| Ċ      |
| 2      |
| Ē      |
|        |
| -      |
| -      |
| Q      |
| 2      |
| Ċ      |
|        |
| ~      |
| -      |
| L      |
| C      |
| -      |
|        |
| ÷      |
| ح      |
| Ω      |
|        |
| C      |
| L      |
|        |
| ч      |
| ~      |
| D<br>L |
| 4      |
|        |

| CHRISTOPHER J HOWSON, P.S.M.             |
|------------------------------------------|
| FLORIDA REGISTERED SURVEYOR NO. LS 6553  |
| JCH CONSULTING GROUP, INC.               |
| CERTIFICATE OF AUTHORIZATION NO. LB 8071 |
| 426 SW 15TH STREET, OCALA, FLORIDA 34471 |

# EMERSON POINTE PHASE 1A

A PORTION OF SECTION 4, TOWNSHIP 15 SOUTH, RANGE 22 EAST CITY OF OCALA MARION COUNTY, FLORIDA



#### NOTICE:

THIS PLAT, AS RECORDED IN ITS GRAPHIC FORM, IS THE OFFICIAL DEPICTION OF THE SUBDIVIDED LANDS DESCRIBED HEREIN AND WILL IN NO CIRCUMSTANCES BE SUPPLANTED IN AUTHORITY BY ANY OTHER GRAPHIC OR DIGITAL FORM OF THE PLAT. THERE MAY BE ADDITIONAL RESTRICTIONS THAT ARE NOT RECORDED ON THIS PLAT THAT MAY BE FOUND IN THE PUBLIC RECORDS OF THIS COUNTY.

#### **DESCRIPTION:**

A PORTION OF THE WEST 1/2 OF THE N.E. 1/4 OF SECTION 4, TOWNSHIP 15 SOUTH, RANGE 22 EAST, CITY OF OCALA, MARION COUNTY, FLORIDA, BEING MORE PARTICULARLY DESCRIBED AS FOLLOWS:

BEGIN AT THE SOUTHWEST CORNER OF EMERSON POINTE PHASE 1, AS PER PLAT THEREOF RECORDED IN PLAT BOOK 16, PAGES 102-106, OF THE PUBLIC RECORDS OF MARION COUNTY, FLORIDA; THENCE ALONG THE SOUTHERLY BOUNDARY OF SAID EMERSON POINTE PHASE 1, S.89