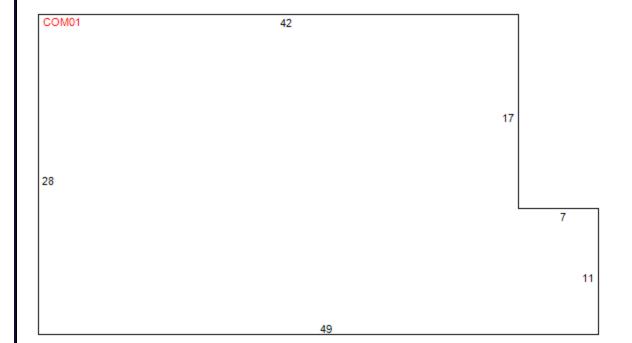

Mkt: 2 70

**Traverse** 

Building 1 of 1

COM01=L49U28R42D17R7D11.

**Building Characteristics** 

**Structure** 4 - MASONRY NO PILAST

3

Effective Age 8 - 35-39 YRS