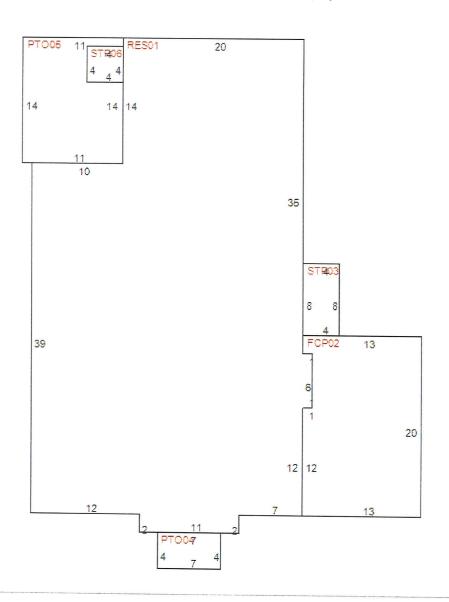

**Project Planner:** Breah Miller, Planner II

**Applicant Request:** Replace existing shingle roof with a Tri County Metal dark gray or charcoal

metal roof.

**Parcel Information** 

Acres:  $\pm 0.13$  acres

Parcel(s) #: 2820-034-009

Location: 825 SE 8<sup>th</sup> Street

Future Land Use: Neighborhood

Zoning District: R-3, Multi-Family Residential District

Existing Use: Single-Family Residence