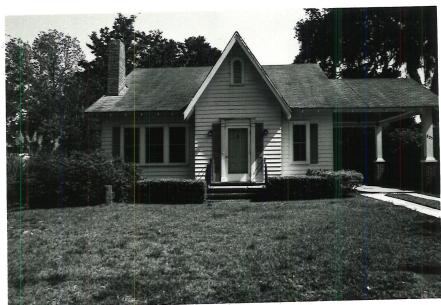

#### **Background:**

The home was constructed in 1938 using a Frame Vernacular building style. The home is a contributing structure to the Ocala Historic District. The home has a gabled roof consisting of original asphalt shingles.

#### **Applicant Request:**

The applicant is requesting replace the existing shingle roof with a Tri County Metal dark gray or charcoal colored metal roof.