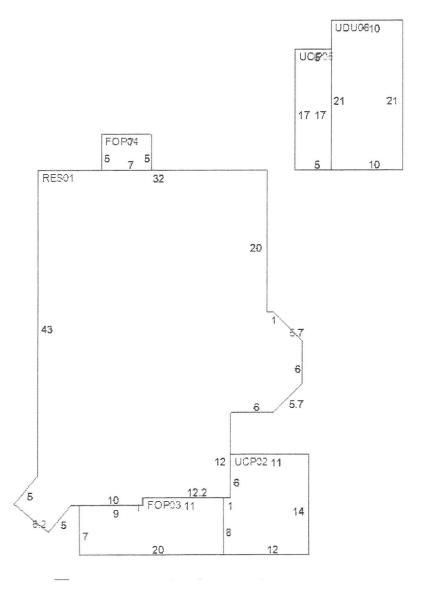

**b.** Case File # 23; COA25-0012; 726 SE 3rd Street) - Fence

Attachments: COA25-0012 Staff Report

COA25-0012 Application COA25-0012 Master Site File

c. Case File # 134; COA25-0013; 715 SE Wenona Avenue - Gutters,