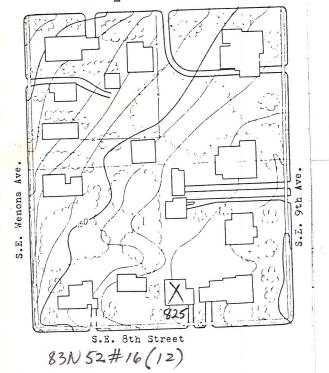

Parcel(s) #: 2820-034-009

Location: 825 SE 8<sup>th</sup> Street

Future Land Use: Neighborhood

Zoning District: R-3, Multi-Family Residential District

Existing Use: Single-Family Residence