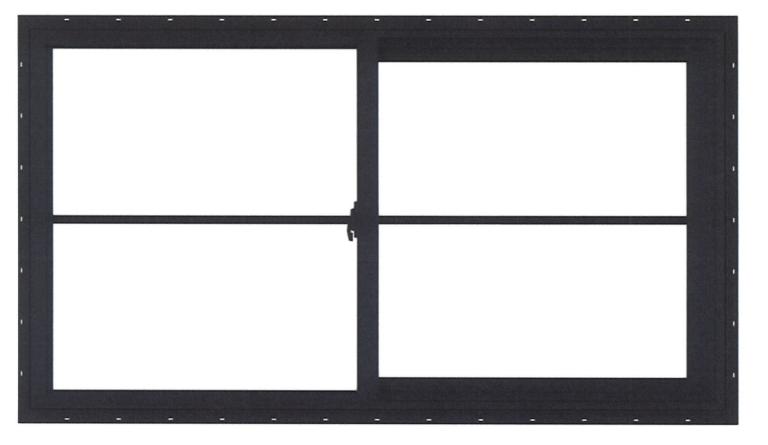

**b.** Case File # 23; COA25-0012; 726 SE 3rd Street) - Fence

Attachments: COA25-0012 Staff Report

COA25-0012 Application COA25-0012 Master Site File

c. Case File # 134; COA25-0013; 715 SE Wenona Avenue - Gutters,

Windows, Porch, Sidewalk

Attachments: COA25- 0013 Staff Report

COA25-0013 Application COA25-0013 Master Site File

- 5. Affirmative Maintenance
- 6. Public Comments
- 7. Staff Comments
- 8. Board Comments
- 9. Next Meeting Date: June 5, 2025
- 10. Adjournment