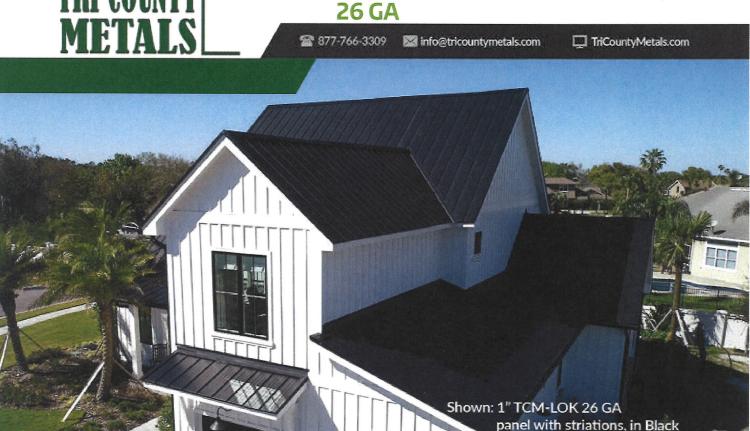

A request to replace existing shingle roof with a Tri County Metal dark gray or charcoal metal roof.

Recommended Action: Not Appropriate

Ocala Historic Preservation Advisory Board: May 1, 2025

**Petitioner:** Kristina Donohue **Property Owner:** Kristina Donohue

#### **Applicant Request:**

The applicant is requesting replace the existing shingle roof with a Tri County Metal dark gray or charcoal colored metal roof.

The form of the roof will remain gabled, and no other decorative and functional features will be altered. However, the roofing material will change from shingles to metal.

The material of the roof will be changed from shingle to metal and the roof in its entirety will be replaced. However, the proposed color will remain consistent with the historic roof color.

**Staff Recommendation: Not Appropriate** 