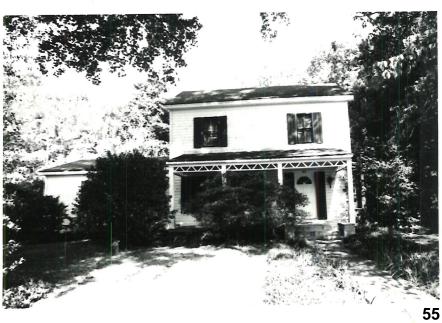

#### **Background:**

The home was constructed in 1938 using a Frame Vernacular building style. The home is a contributing structure to the Ocala Historic District. The home has a gabled roof consisting of original asphalt shingles.

#### **Applicant Request:**

The applicant is requesting replace the existing shingle roof with a Tri County Metal dark gray or charcoal colored metal roof.

1. Exterior alterations shall not diminish the architectural quality or historical character of the building or the building site.

The roof pitch will remain gabled. Therefore, there will be no impact on the architectural quality of the building or building site. However, the historical character will be diminished

due to the obvious change in roofing material. The change will be noticeable against the gabled roof pitch. However, the applicant is requesting a dark gray or charcoal color which is consistent with the historic roof color.