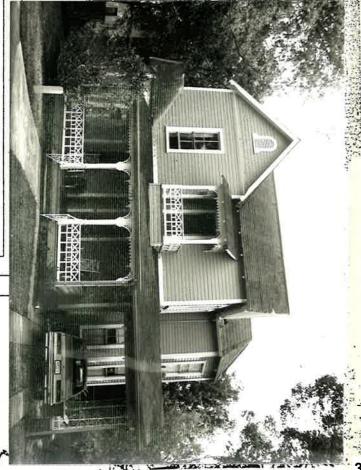

#### **Background:**

The home was constructed in 1938 using a Frame Vernacular building style. The home is a contributing structure to the Ocala Historic District. The home has a gabled roof consisting of original asphalt shingles.

#### **Applicant Request:**

The applicant is requesting replace the existing shingle roof with a Tri County Metal dark gray or charcoal colored metal roof.