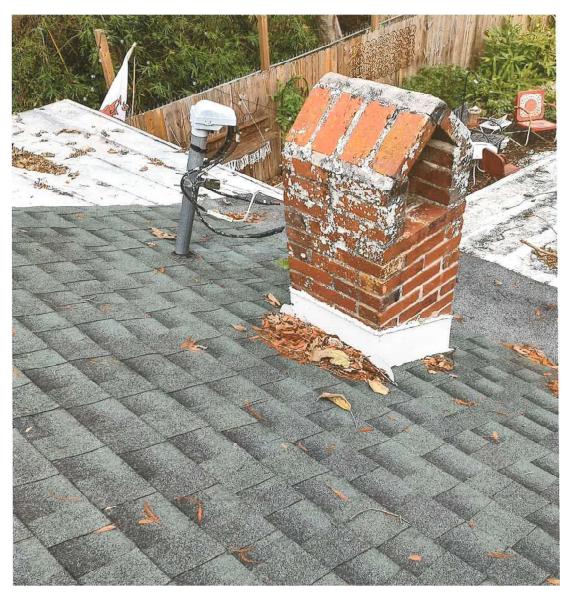

d. CRA24-45843-114 NE Tuscawilla Ave

Attachments: <u>CRA24-45843 - 114 NE Tuscawilla Ave</u>

Economic Development / Cultural Arts Coordinator Charlita Whitehead provided information on CRA24-45843. The proposed improvement is to replace the roof and install heating, ventilation and air conditioning (HVAC) system at 114 NE Tuscawilla Ave. The timeline to complete the project is approximately three weeks.

The property is located within the Tuscawilla Historic District and requires an approved Certificate of Appropriateness (COA) from the Ocala Historic Preservation Advisory Board (OHPAB). On August 4, 2024, OHPAB approved COA24-45756 for replacing the roof. The proposed location of the AC unit components was later approved by staff.

Ms. Whitehead outlined the project cost, noting the highest quote for the HVAC system was \$23,464.00 and for the roof replacement \$24,850.00. The lowest bid for the HVAC system was \$18,000.00 and for the roof replacement \$19,800.00. Based on the 60% matching requirement, the maximum CRA grant that can be awarded is \$22,680.00.