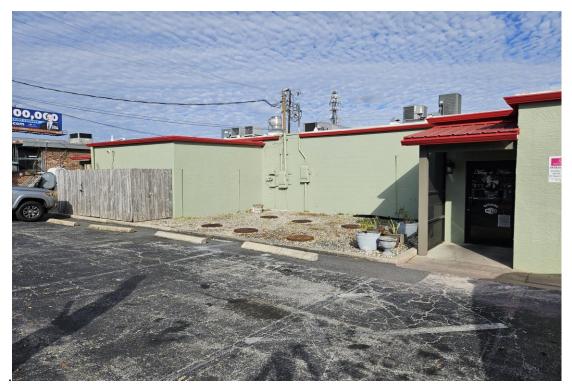

## Legislation Text

File #: 2025-0536

Agenda Item #: a.

Submitted By: Economic Development Manager Roberto Ellis

Department: Growth Management

East Ocala CRA Advisory Committee

CRA24-0011 - 1279 E Silver Springs Blvd

Address: 1279 E. Silver Springs Blvd. (2833-012-122)

Applicant: Atlas Title Agency

**Project Description:** The applicant is requesting a grant to pressure wash and repaint the building's exterior, apply sealant and restripe the parking area, remove a portion of the fencing, add asphalt milling to expand the parking lot, and install new wheel stops. A summary of the work items and received quotes are provided in Table 1.

#### Findings and Conclusion:

- The property is located on E. Silver Springs Blvd. one of the main corridors in the CRA.
- The applicant Atlas Title Agency has been in the location for approximately 3.5 years.
- The improvements will add to the parking capacity for the business, improve vehicle circulation through the parking area, and increase the visual appeal of the building.
- The application meets the requirements of the grant program and is eligible for grant consideration. Our recommendation is subject to appropriate building permits, and the signed letter form the necessary City Engineer for the parking improvements.