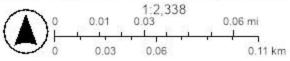

Address: 1279 E. Silver Springs Blvd. (2833-012-122)

Applicant: Atlas Title Agency

**Project Description:** The applicant is requesting a grant to pressure wash and repaint the building's exterior, apply sealant and restripe the parking area, remove a portion of the fencing, add asphalt milling to expand the parking lot, and install new wheel stops. A summary of the work items and received quotes are provided in Table 1.

#### Findings and Conclusion:

- The property is located on E. Silver Springs Blvd. one of the main corridors in the CRA.
- The applicant Atlas Title Agency has been in the location for approximately 3.5 years.
- The improvements will add to the parking capacity for the business, improve vehicle circulation through the parking area, and increase the visual appeal of the building.
- The application meets the requirements of the grant program and is eligible for grant consideration. Our recommendation is subject to appropriate building permits, and the signed letter form the necessary City Engineer for the parking improvements.

Based on the scope of the project the applicant will work with Planning, Building, and City Engineering Departments to address ADA compliance, drainage, and parking requirements.

The Grant Review Committee (GRC) visited the property on December 10, 2024. Please refer to the images below for highlights of the existing condition. The full application is also attached.