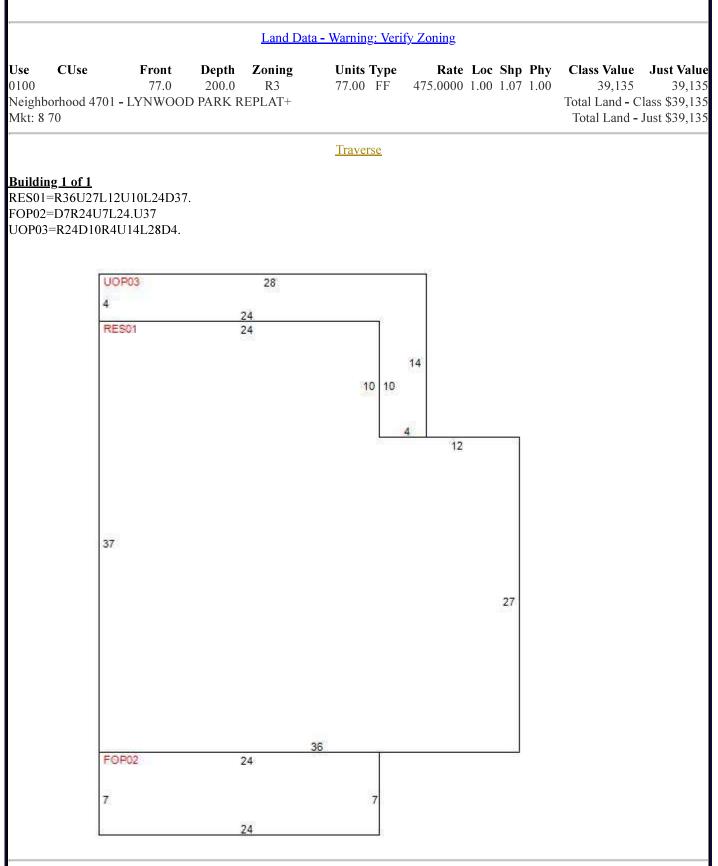

Address: 1279 E. Silver Springs Blvd. (2833-012-122)

Applicant: Atlas Title Agency

**Project Description:** The applicant is requesting a grant to pressure wash and repaint the building's exterior, apply sealant and restripe the parking area, remove a portion of the fencing, add asphalt milling to expand the parking lot, and install new wheel stops. A summary of the work items and received quotes are provided in Table 1.

Table 1. Application summary.

| Work Item(s)             | High Quote  | Low Quote   | Recommended |
|--------------------------|-------------|-------------|-------------|
|                          |             |             | Grant (60%) |
| Parking lot improvements | \$13,300.25 | \$11,265.50 | \$ 6,759.30 |
| Pressure washing and     | \$3,500.00  | \$3,300.00  | \$ 1,980.00 |
| repainting the exterior. |             |             |             |
| Total Recommended Grant  |             |             | \$ 8,739.30 |