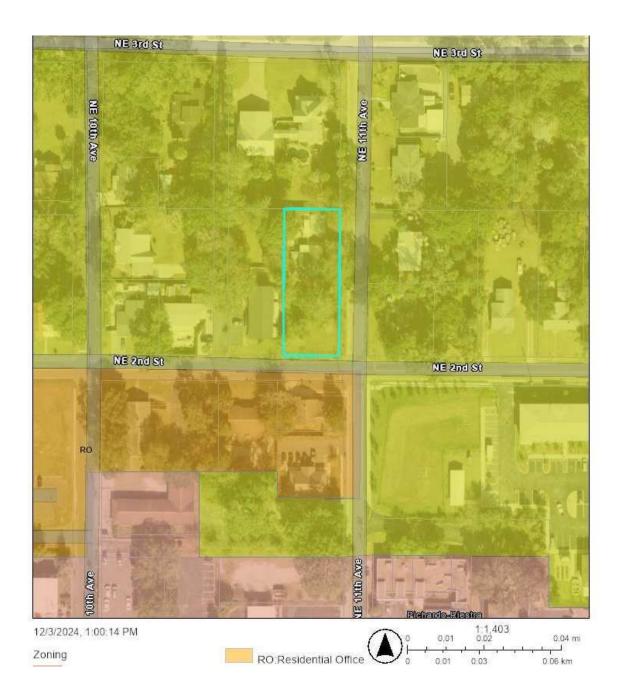

Address: 214 NE 11<sup>th</sup> Avenue (Parcel: 2834-003-009)

Applicants: Peter Coles and Linda Letcher

**Project Description:** The applicants are requesting a grant to repair the existing shingle portion, and to replace the metal portion of the roof. A summary of the work items and quotes received are presented in the attached table.

#### **Findings and Conclusion:**

- The home was built in 1931, and the applicants acquired it about 2 years ago.
- The applicants have made improvements to the property since it was acquired, however, they were unaware of the CRA grant program.
- The home was featured on the Historic Ocala Preservation Society (HOPS) tour in June 2023.
- The roof has issues arising from the last reroof done in 2019, by the previous property owner.
- The improvements will increase the home's energy efficiency and improve the visual appearance of the home.
- The roof type will remain the same, shingle and metal.
- The application meets the requirements of the grant program and is eligible for grant consideration.

The Grant Review Committee (GRC) visited the property on December 10, 2024. The applicant initially requested to replace both sections of roof. During the site visit, the GRC recommended revising the scope to facilitate repairing the shingle portion and replacing the metal section of the roof, instead of a complete replacement. Please refer to the images below for highlights of the existing condition. The full application is also attached.