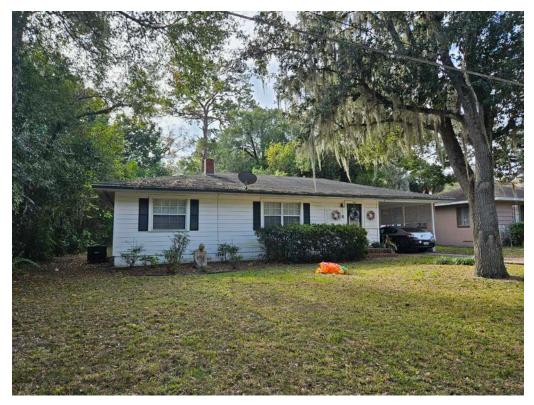

Address: 214 NE 11<sup>th</sup> Avenue (Parcel: 2834-003-009)

Applicants: Peter Coles and Linda Letcher

**Project Description:** The applicants are requesting a grant to repair the existing shingle portion, and to replace the metal portion of the roof. A summary of the work items and quotes received are presented in the attached table.

#### **Findings and Conclusion:**

- The home was built in 1931, and the applicants acquired it about 2 years ago.
- The applicants have made improvements to the property since it was acquired, however, they were unaware of the CRA grant program.
- The home was featured on the Historic Ocala Preservation Society (HOPS) tour in June 2023.
- The roof has issues arising from the last reroof done in 2019, by the previous property owner.
- The improvements will increase the home's energy efficiency and improve the visual appearance of the home.
- The roof type will remain the same, shingle and metal.
- The application meets the requirements of the grant program and is eligible for grant consideration.

The Grant Review Committee (GRC) visited the property on December 10, 2024. The applicant initially requested to replace both sections of roof. During the site visit, the GRC recommended revising the scope to facilitate repairing the shingle portion and replacing the metal section of the roof, instead of a complete replacement. Please refer to the images below for highlights of the existing condition. The full application is also attached.

Image 1 -Existing condition.

Image 2 -Existing condition - metal section.

Image 3 -Existing conditions – metal section.

Page | 3

Image 4 -Existing condition.

Image 5 - Existing condition - shingle section.

Image 6 - Existing condition - shingle section.

Image 7 - Existing condition - shingle section.