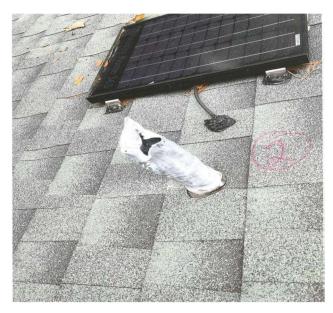

Image 1 -Existing condition.

Image 2 -Existing condition - metal section.

Image 3 -Existing conditions – metal section.

Page | 3

Image 4 -Existing condition.

Image 5 - Existing condition - shingle section.

Image 6 - Existing condition - shingle section.

Image 7 - Existing condition - shingle section.