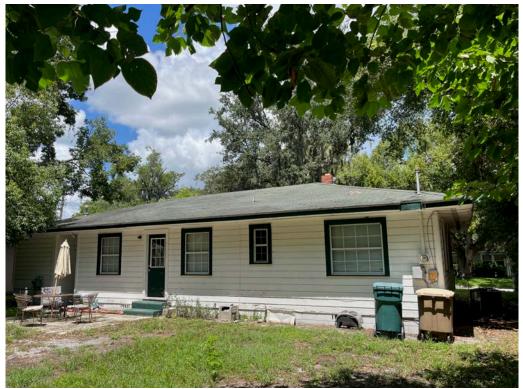

Address: 214 NE 11<sup>th</sup> Avenue (Parcel: 2834-003-009)

Applicants: Peter Coles and Linda Letcher

**Project Description:** The applicants are requesting a grant to repair the existing shingle portion, and to replace the metal portion of the roof. A summary of the work items and quotes received are presented in the attached table.

#### **Findings and Conclusion:**

- The home was built in 1931, and the applicants acquired it about 2 years ago.
- The applicants have made improvements to the property since it was acquired, however, they were unaware of the CRA grant program.
- The home was featured on the Historic Ocala Preservation Society (HOPS) tour in June 2023.
- The roof has issues arising from the last reroof done in 2019, by the previous property owner.
- The improvements will increase the home's energy efficiency and improve the visual appearance of the home.
- The roof type will remain the same, shingle and metal.
- The application meets the requirements of the grant program and is eligible for grant consideration.