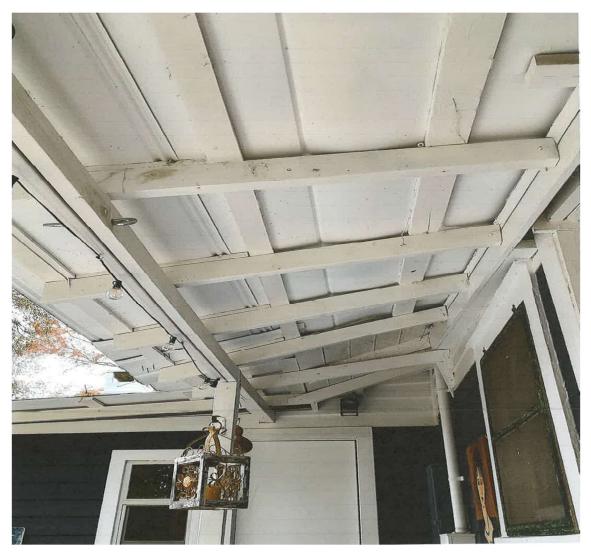

Address: 214 NE 11<sup>th</sup> Avenue (Parcel: 2834-003-009)

Applicants: Peter Coles and Linda Letcher

**Project Description:** The applicants are requesting a grant to repair the existing shingle portion, and to replace the metal portion of the roof. A summary of the work items and quotes received are presented in the attached table.

The Grant Review Committee (GRC) visited the property on December 10, 2024. The applicant initially requested to replace both sections of roof. During the site visit, the GRC recommended revising the scope to facilitate repairing the shingle portion and replacing the metal section of the roof, instead of a complete replacement. Please refer to the images below for highlights of the existing condition. The full application is also attached.