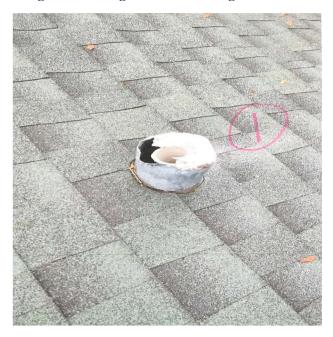

Image 1 -Existing condition.

Image 2 -Existing condition - metal section.

Image 3 -Existing conditions – metal section.

Page | 3

Image 4 -Existing condition.

Image 5 - Existing condition - shingle section.

Image 6 - Existing condition - shingle section.

Image 7 - Existing condition - shingle section.