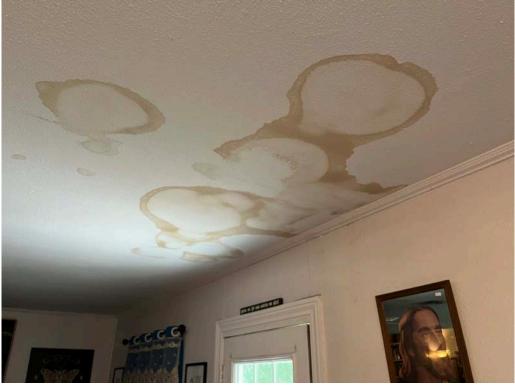

Address: 214 NE 11<sup>th</sup> Avenue (Parcel: 2834-003-009)

Applicants: Peter Coles and Linda Letcher

**Project Description:** The applicants are requesting a grant to repair the existing shingle portion, and to replace the metal portion of the roof. A summary of the work items and quotes received are presented in the attached table.

#### **Findings and Conclusion:**

- The home was built in 1931, and the applicants acquired it about 2 years ago.
- The applicants have made improvements to the property since it was acquired, however, they were unaware of the CRA grant program.
- The home was featured on the Historic Ocala Preservation Society (HOPS) tour in June 2023.
- The roof has issues arising from the last reroof done in 2019, by the previous property owner.
- The improvements will increase the home's energy efficiency and improve the visual appearance of the home.
- The roof type will remain the same, shingle and metal.
- The application meets the requirements of the grant program and is eligible for grant consideration.