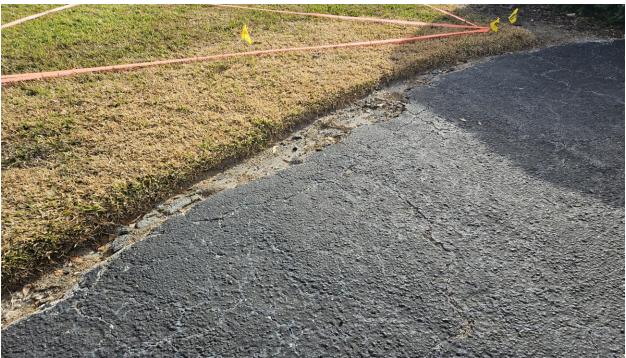

Address: 1279 E. Silver Springs Blvd. (2833-012-122)

Applicant: Atlas Title Agency

**Project Description:** The applicant is requesting a grant to pressure wash and repaint the building's exterior, apply sealant and restripe the parking area, remove a portion of the fencing, add asphalt milling to expand the parking lot, and install new wheel stops. A summary of the work items and received quotes are provided in Table 1.

#### Findings and Conclusion:

- The property is located on E. Silver Springs Blvd. one of the main corridors in the CRA.
- The applicant Atlas Title Agency has been in the location for approximately 3.5 years.
- The improvements will add to the parking capacity for the business, improve vehicle circulation through the parking area, and increase the visual appeal of the building.
- The application meets the requirements of the grant program and is eligible for grant consideration. Our recommendation is subject to appropriate building permits, and the signed letter form the necessary City Engineer for the parking improvements.

Based on the scope of the project the applicant will work with Planning, Building, and City Engineering Departments to address ADA compliance, drainage, and parking requirements.

The Grant Review Committee (GRC) visited the property on December 10, 2024. Please refer to the images below for highlights of the existing condition. The full application is also attached.

Attached - Application form, Cost estimates, maps, and photographs of existing conditions.

Image 1- Existing conditions.

Image 2- Existing conditions.

Image 3- Existing conditions.

Image 5- Existing conditions.