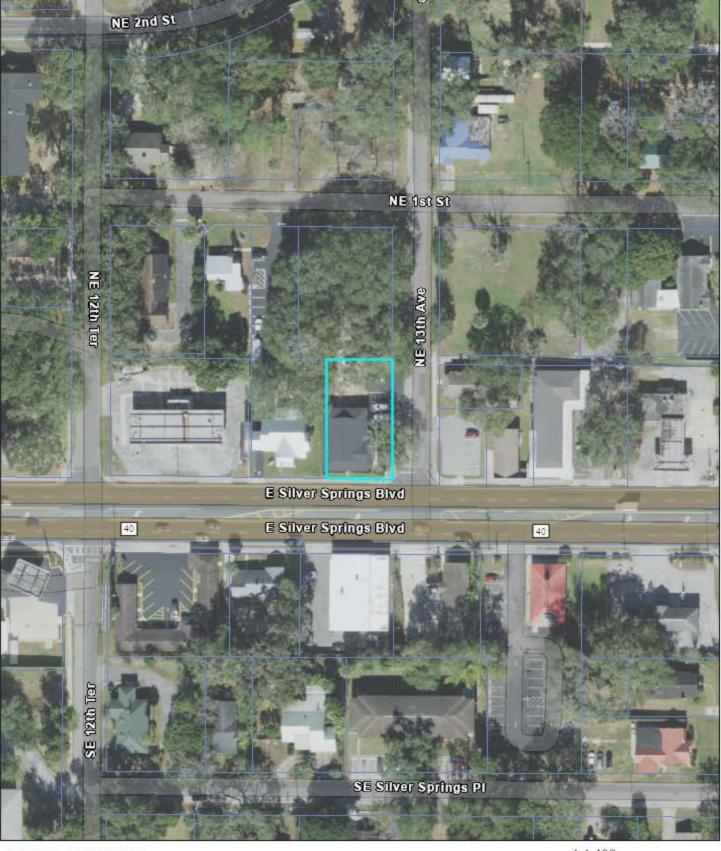

## 1279 E SILVER SPRINGS BLVD - AERIAL MAP

12/3/2024, 11:34:06 AM

Esri Community Maps Contributors, Marion County Property Appraiser, FDEP, © OpenStreetMap, Microsoft, Esri, TomTom, Garmin, SafeGraph, GeoTechnologies, Inc, METI/NASA, USGS, EPA, NPS, US Census Bureau, USDA, USFWS, State of Florida, Maxar, Microsoft