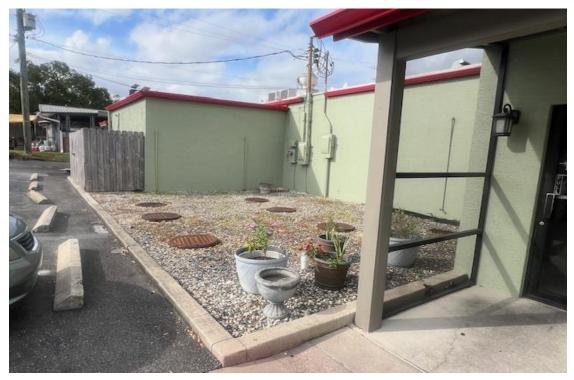

Address: 1279 E. Silver Springs Blvd. (2833-012-122)

Applicant: Atlas Title Agency

**Project Description:** The applicant is requesting a grant to pressure wash and repaint the building's exterior, apply sealant and restripe the parking area, remove a portion of the fencing, add asphalt milling to expand the parking lot, and install new wheel stops. A summary of the work items and received quotes are provided in Table 1.

#### Findings and Conclusion:

- The property is located on E. Silver Springs Blvd. one of the main corridors in the CRA.
- The applicant Atlas Title Agency has been in the location for approximately 3.5 years.
- The improvements will add to the parking capacity for the business, improve vehicle circulation through the parking area, and increase the visual appeal of the building.
- The application meets the requirements of the grant program and is eligible for grant consideration. Our recommendation is subject to appropriate building permits, and the signed letter form the necessary City Engineer for the parking improvements.

Based on the scope of the project the applicant will work with Planning, Building, and City Engineering Departments to address ADA compliance, drainage, and parking requirements.

The Grant Review Committee (GRC) visited the property on December 10, 2024. Please refer to the images below for highlights of the existing condition. The full application is also attached.

Attached - Application form, Cost estimates, maps, and photographs of existing conditions.

Image 1- Existing conditions.

Image 2- Existing conditions.

Image 3- Existing conditions.

Image 5- Existing conditions.