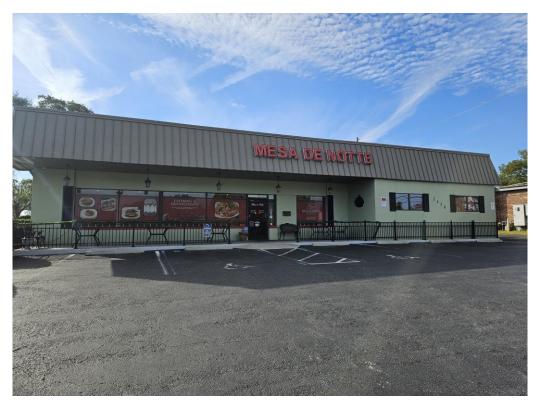

## Legislation Text

File #: 2025-0536

Agenda Item #: a.

Submitted By: Economic Development Manager Roberto Ellis

Department: Growth Management

East Ocala CRA Advisory Committee

CRA24-0011 - 1279 E Silver Springs Blvd

Address: 1279 E. Silver Springs Blvd. (2833-012-122)

Applicant: Atlas Title Agency

**Project Description:** The applicant is requesting a grant to pressure wash and repaint the building's exterior, apply sealant and restripe the parking area, remove a portion of the fencing, add asphalt milling to expand the parking lot, and install new wheel stops. A summary of the work items and received quotes are provided in Table 1.

#### Findings and Conclusion:

- The property is located on E. Silver Springs Blvd. one of the main corridors in the CRA.
- The applicant Atlas Title Agency has been in the location for approximately 3.5 years.
- The improvements will add to the parking capacity for the business, improve vehicle circulation through the parking area, and increase the visual appeal of the building.
- The application meets the requirements of the grant program and is eligible for grant consideration. Our recommendation is subject to appropriate building permits, and the signed letter form the necessary City Engineer for the parking improvements.