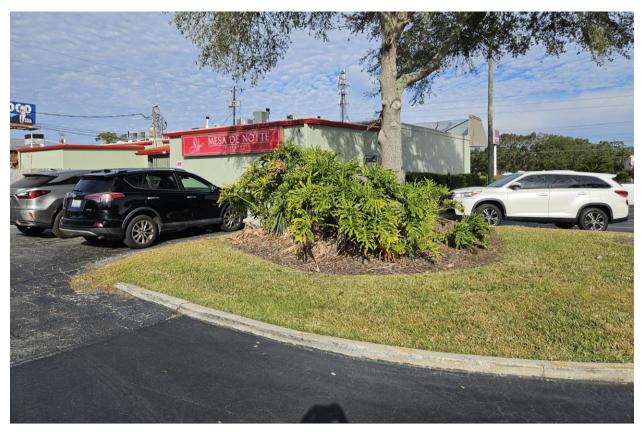

## Legislation Text

File #: 2025-0536

Agenda Item #: a.

Submitted By: Economic Development Manager Roberto Ellis

Department: Growth Management

East Ocala CRA Advisory Committee

CRA24-0011 - 1279 E Silver Springs Blvd

Address: 1279 E. Silver Springs Blvd. (2833-012-122)

Applicant: Atlas Title Agency

**Project Description:** The applicant is requesting a grant to pressure wash and repaint the building's exterior, apply sealant and restripe the parking area, remove a portion of the fencing, add asphalt milling to expand the parking lot, and install new wheel stops. A summary of the work items and received quotes are provided in Table 1.

#### Findings and Conclusion:

- The property is located on E. Silver Springs Blvd. one of the main corridors in the CRA.
- The applicant Atlas Title Agency has been in the location for approximately 3.5 years.
- The improvements will add to the parking capacity for the business, improve vehicle circulation through the parking area, and increase the visual appeal of the building.
- The application meets the requirements of the grant program and is eligible for grant consideration. Our recommendation is subject to appropriate building permits, and the signed letter form the necessary City Engineer for the parking improvements.