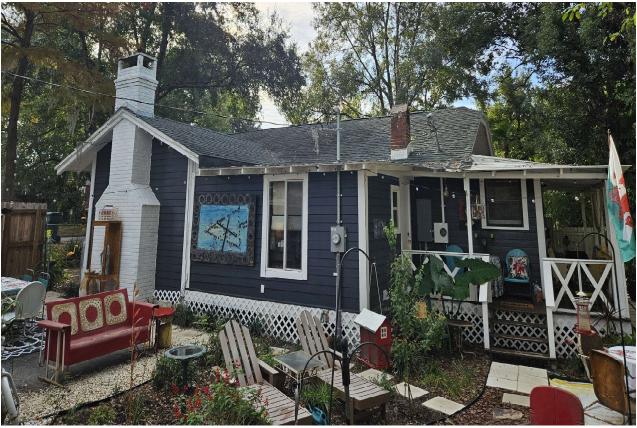

Address: 214 NE 11<sup>th</sup> Avenue (Parcel: 2834-003-009)

Applicants: Peter Coles and Linda Letcher

**Project Description:** The applicants are requesting a grant to repair the existing shingle portion, and to replace the metal portion of the roof. A summary of the work items and quotes received are presented in the attached table.

#### **Findings and Conclusion:**

- The home was built in 1931, and the applicants acquired it about 2 years ago.
- The applicants have made improvements to the property since it was acquired, however, they were unaware of the CRA grant program.
- The home was featured on the Historic Ocala Preservation Society (HOPS) tour in June 2023.
- The roof has issues arising from the last reroof done in 2019, by the previous property owner.
- The improvements will increase the home's energy efficiency and improve the visual appearance of the home.
- The roof type will remain the same, shingle and metal.
- The application meets the requirements of the grant program and is eligible for grant consideration.

The Grant Review Committee (GRC) visited the property on December 10, 2024. The applicant initially requested to replace both sections of roof. During the site visit, the GRC recommended revising the scope to facilitate repairing the shingle portion and replacing the metal section of the roof, instead of a complete replacement. Please refer to the images below for highlights of the existing condition. The full application is also attached.