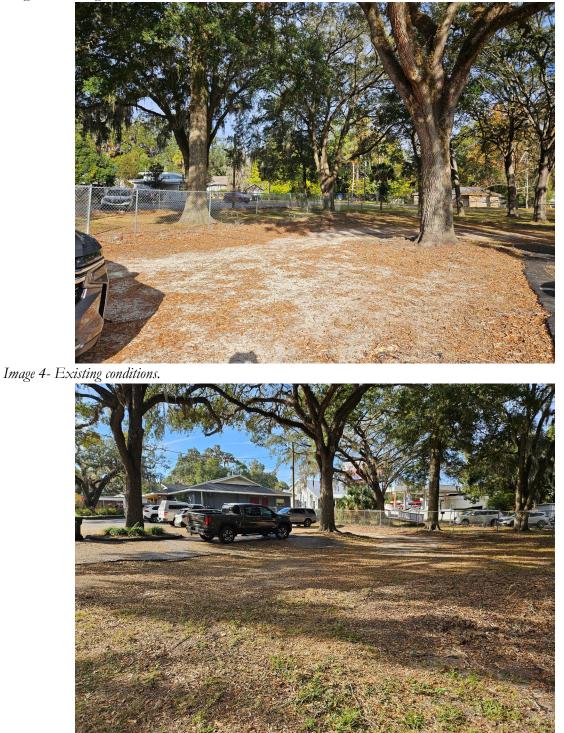

Based on the scope of the project the applicant will work with Planning, Building, and City Engineering Departments to address ADA compliance, drainage, and parking requirements.

The Grant Review Committee (GRC) visited the property on December 10, 2024. Please refer to the images below for highlights of the existing condition. The full application is also attached.

Attached - Application form, Cost estimates, maps, and photographs of existing conditions.

Image 1- Existing conditions.

Image 2- Existing conditions.

Image 3- Existing conditions.

Image 5- Existing conditions.