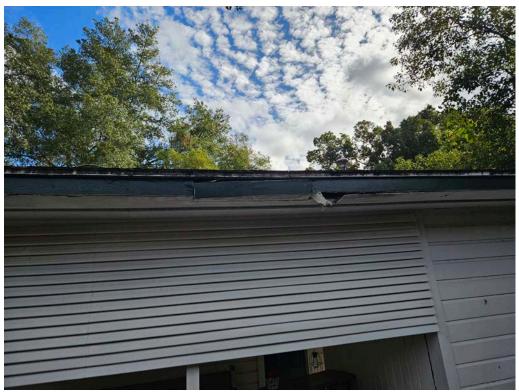

Address: 214 NE 11<sup>th</sup> Avenue (Parcel: 2834-003-009)

Applicants: Peter Coles and Linda Letcher

**Project Description:** The applicants are requesting a grant to repair the existing shingle portion, and to replace the metal portion of the roof. A summary of the work items and quotes received are presented in the attached table.

#### **Findings and Conclusion:**

- The home was built in 1931, and the applicants acquired it about 2 years ago.
- The applicants have made improvements to the property since it was acquired, however, they were unaware of the CRA grant program.
- The home was featured on the Historic Ocala Preservation Society (HOPS) tour in June 2023.
- The roof has issues arising from the last reroof done in 2019, by the previous property owner.
- The improvements will increase the home's energy efficiency and improve the visual appearance of the home.
- The roof type will remain the same, shingle and metal.
- The application meets the requirements of the grant program and is eligible for grant consideration.

The Grant Review Committee (GRC) visited the property on December 10, 2024. The applicant initially requested to replace both sections of roof. During the site visit, the GRC recommended revising the scope to facilitate repairing the shingle portion and replacing the metal section of the roof, instead of a complete replacement. Please refer to the images below for highlights of the existing condition. The full application is also attached.

Image 1 -Existing condition.

Image 2 -Existing condition - metal section.

Image 3 -Existing conditions – metal section.

Page | 3

Image 4 -Existing condition.

Image 5 - Existing condition - shingle section.

Image 6 - Existing condition - shingle section.

Image 7 - Existing condition - shingle section.