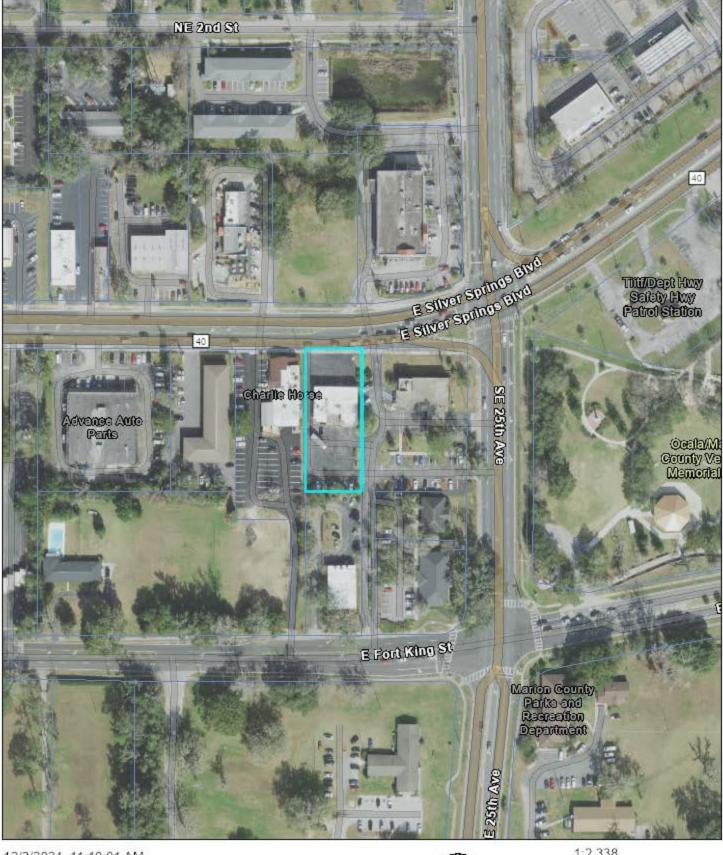

## 1279 E SILVER SPRINGS BLVD - AERIAL MAP

12/3/2024, 11:34:06 AM

Esri Community Maps Contributors, Marion County Property Appraiser, FDEP, © OpenStreetMap, Microsoft, Esri, TomTom, Garmin, SafeGraph, GeoTechnologies, Inc, METI/NASA, USGS, EPA, NPS, US Census Bureau, USDA, USFWS, State of Florida, Maxar, Microsoft

# 1279 E SILVER SPRINGS BLVD - CASE MAP

Esri Community Maps Contributors, Marion County Property Appraiser, FDEP, © OpenStreetMap, Microsoft, Esri, TomTom, Garmin, SafeGraph, GeoTechnologies, Inc, METI/NASA, USGS, EPA, NPS, US Census Bureau, USDA, USFWS, State of Florida, Maxar, Microsoft