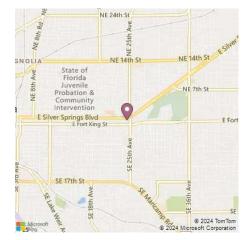

Address: 1279 E. Silver Springs Blvd. (2833-012-122)

Applicant: Atlas Title Agency

**Project Description:** The applicant is requesting a grant to pressure wash and repaint the building's exterior, apply sealant and restripe the parking area, remove a portion of the fencing, add asphalt milling to expand the parking lot, and install new wheel stops. A summary of the work items and received quotes are provided in Table 1.

#### Findings and Conclusion:

- The property is located on E. Silver Springs Blvd. one of the main corridors in the CRA.
- The applicant Atlas Title Agency has been in the location for approximately 3.5 years.
- The improvements will add to the parking capacity for the business, improve vehicle circulation through the parking area, and increase the visual appeal of the building.
- The application meets the requirements of the grant program and is eligible for grant consideration. Our recommendation is subject to appropriate building permits, and the signed letter form the necessary City Engineer for the parking improvements.

Based on the scope of the project the applicant will work with Planning, Building, and City Engineering Departments to address ADA compliance, drainage, and parking requirements.

The Grant Review Committee (GRC) visited the property on December 10, 2024. Please refer to the images below for highlights of the existing condition. The full application is also attached.