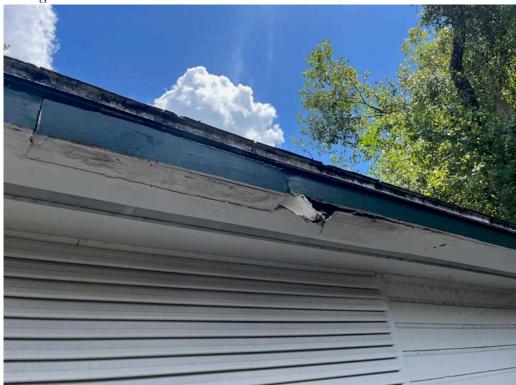

Image 1 -Existing condition.

Image 2 -Existing condition - metal section.

Image 3 -Existing conditions – metal section.

Page | 3

Image 4 -Existing condition.

Image 5 - Existing condition - shingle section.