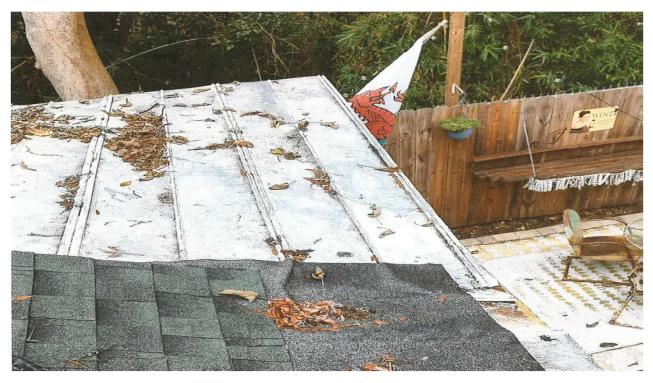

Address: 214 NE 11<sup>th</sup> Avenue (Parcel: 2834-003-009)

Applicants: Peter Coles and Linda Letcher

**Project Description:** The applicants are requesting a grant to repair the existing shingle portion, and to replace the metal portion of the roof. A summary of the work items and quotes received are presented in the attached table.

The Grant Review Committee (GRC) visited the property on December 10, 2024. The applicant initially requested to replace both sections of roof. During the site visit, the GRC recommended revising the scope to facilitate repairing the shingle portion and replacing the metal section of the roof, instead of a complete replacement. Please refer to the images below for highlights of the existing condition. The full application is also attached.

Image 1 -Existing condition.

Image 2 -Existing condition - metal section.

Image 3 -Existing conditions – metal section.

Page | 3

Image 4 -Existing condition.

Image 5 - Existing condition - shingle section.

Image 6 - Existing condition - shingle section.

Image 7 - Existing condition - shingle section.