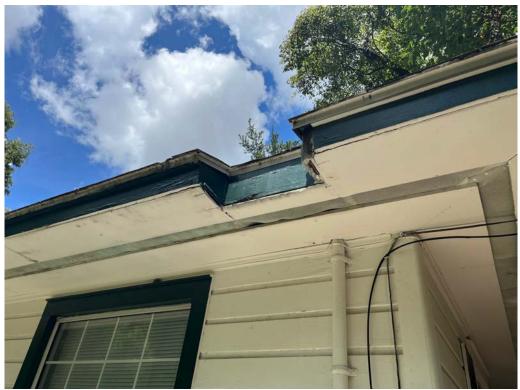

Image 1 -Existing condition.

Image 2 -Existing condition - metal section.

Image 3 -Existing conditions – metal section.

Page | 3

Image 4 -Existing condition.

Image 5 - Existing condition - shingle section.