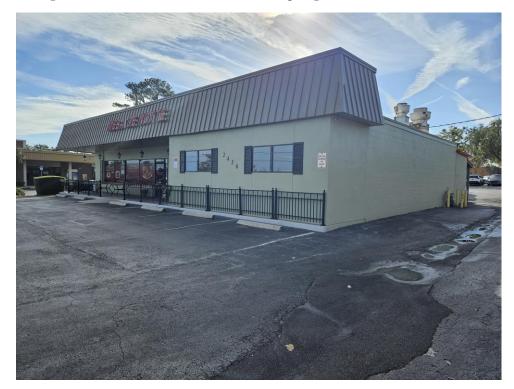

## Legislation Text

File #: 2025-0536

Agenda Item #: a.

Submitted By: Economic Development Manager Roberto Ellis

Department: Growth Management

East Ocala CRA Advisory Committee

CRA24-0011 - 1279 E Silver Springs Blvd

Address: 1279 E. Silver Springs Blvd. (2833-012-122)

Applicant: Atlas Title Agency

**Project Description:** The applicant is requesting a grant to pressure wash and repaint the building's exterior, apply sealant and restripe the parking area, remove a portion of the fencing, add asphalt milling to expand the parking lot, and install new wheel stops. A summary of the work items and received quotes are provided in Table 1.

#### Findings and Conclusion:

- The property is located on E. Silver Springs Blvd. one of the main corridors in the CRA.
- The applicant Atlas Title Agency has been in the location for approximately 3.5 years.
- The improvements will add to the parking capacity for the business, improve vehicle circulation through the parking area, and increase the visual appeal of the building.
- The application meets the requirements of the grant program and is eligible for grant consideration. Our recommendation is subject to appropriate building permits, and the signed letter form the necessary City Engineer for the parking improvements.