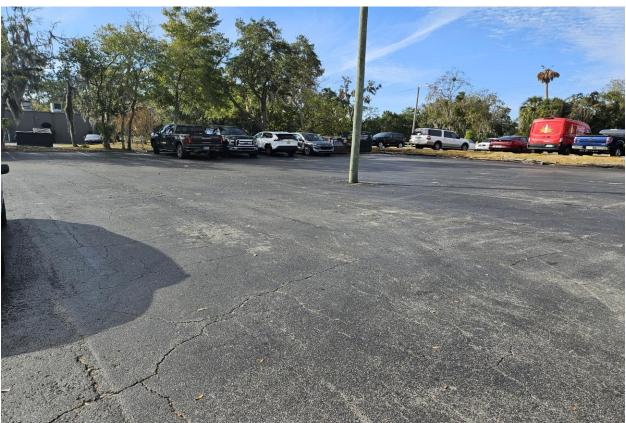

Address: 1279 E. Silver Springs Blvd. (2833-012-122)

Applicant: Atlas Title Agency

**Project Description:** The applicant is requesting a grant to pressure wash and repaint the building's exterior, apply sealant and restripe the parking area, remove a portion of the fencing, add asphalt milling to expand the parking lot, and install new wheel stops. A summary of the work items and received quotes are provided in Table 1.

#### Findings and Conclusion:

- The property is located on E. Silver Springs Blvd. one of the main corridors in the CRA.
- The applicant Atlas Title Agency has been in the location for approximately 3.5 years.
- The improvements will add to the parking capacity for the business, improve vehicle circulation through the parking area, and increase the visual appeal of the building.
- The application meets the requirements of the grant program and is eligible for grant consideration. Our recommendation is subject to appropriate building permits, and the signed letter form the necessary City Engineer for the parking improvements.

Based on the scope of the project the applicant will work with Planning, Building, and City Engineering Departments to address ADA compliance, drainage, and parking requirements.

The Grant Review Committee (GRC) visited the property on December 10, 2024. Please refer to the images below for highlights of the existing condition. The full application is also attached.

Attached - Application form, Cost estimates, maps, and photographs of existing conditions.

Image 1- Existing conditions.

Image 2- Existing conditions.

Image 3- Existing conditions.

Image 5- Existing conditions.