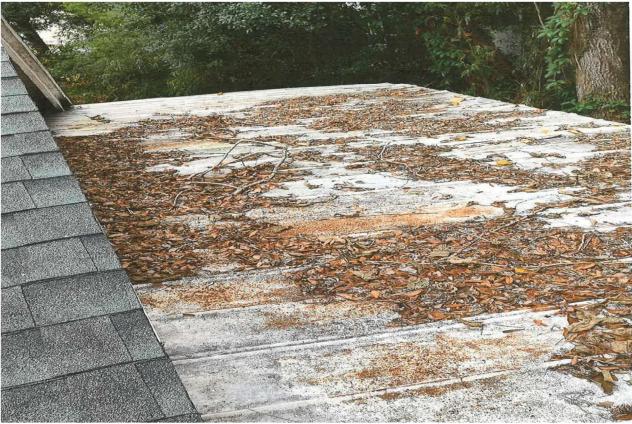

Address: 214 NE 11<sup>th</sup> Avenue (Parcel: 2834-003-009)

Applicants: Peter Coles and Linda Letcher

**Project Description:** The applicants are requesting a grant to repair the existing shingle portion, and to replace the metal portion of the roof. A summary of the work items and quotes received are presented in the attached table.

The Grant Review Committee (GRC) visited the property on December 10, 2024. The applicant initially requested to replace both sections of roof. During the site visit, the GRC recommended revising the scope to facilitate repairing the shingle portion and replacing the metal section of the roof, instead of a complete replacement. Please refer to the images below for highlights of the existing condition. The full application is also attached.

Image 1 -Existing condition.

Image 2 -Existing condition - metal section.

Image 3 -Existing conditions – metal section.

Page | 3

Image 4 -Existing condition.

Image 5 - Existing condition - shingle section.

Image 6 - Existing condition - shingle section.

Image 7 - Existing condition - shingle section.