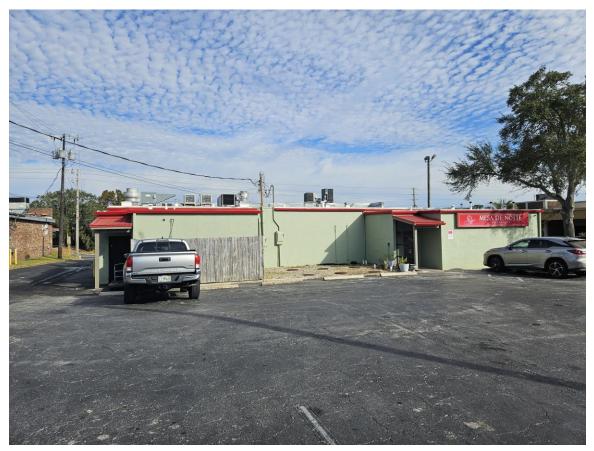

Address: 1279 E. Silver Springs Blvd. (2833-012-122)

Applicant: Atlas Title Agency

**Project Description:** The applicant is requesting a grant to pressure wash and repaint the building's exterior, apply sealant and restripe the parking area, remove a portion of the fencing, add asphalt milling to expand the parking lot, and install new wheel stops. A summary of the work items and received quotes are provided in Table 1.

#### Findings and Conclusion:

- The property is located on E. Silver Springs Blvd. one of the main corridors in the CRA.
- The applicant Atlas Title Agency has been in the location for approximately 3.5 years.
- The improvements will add to the parking capacity for the business, improve vehicle circulation through the parking area, and increase the visual appeal of the building.
- The application meets the requirements of the grant program and is eligible for grant consideration. Our recommendation is subject to appropriate building permits, and the signed letter form the necessary City Engineer for the parking improvements.

Based on the scope of the project the applicant will work with Planning, Building, and City Engineering Departments to address ADA compliance, drainage, and parking requirements.

The Grant Review Committee (GRC) visited the property on December 10, 2024. Please refer to the images below for highlights of the existing condition. The full application is also attached.

Attached - Application form, Cost estimates, maps, and photographs of existing conditions.

Image 1- Existing conditions.

Image 2- Existing conditions.

Image 3- Existing conditions.

Image 5- Existing conditions.