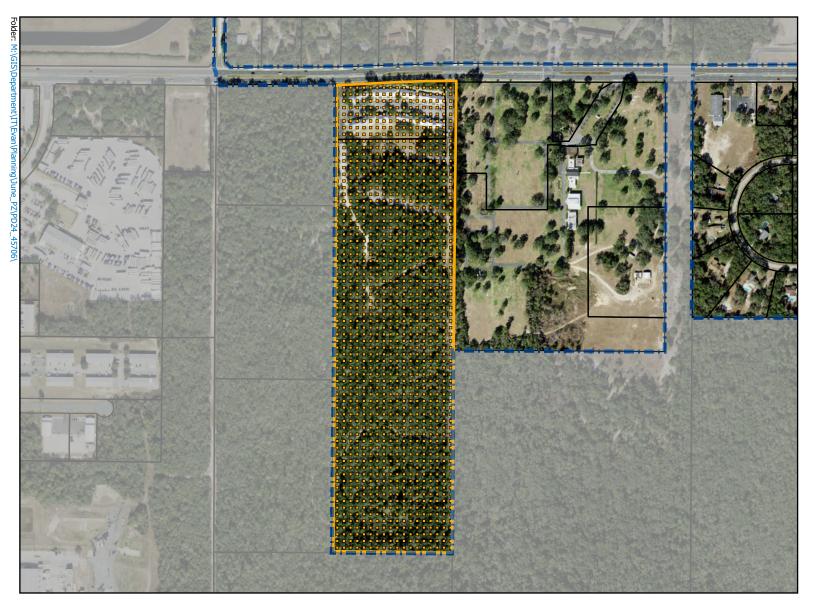

## CASE MAP

Case Number:

Parcel:

Property Size: Land Use Designation: Zoning:

**Proposal:** 

PD24-45706

23817-004-00 and 23311-000-00

Approximately 39.33 Acres High Residential (County) R-3, Multi-Family Dwelling (County) Request for a PD