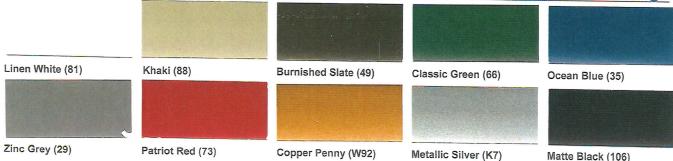

**Attachments:** 1-2-25 Meeting Minutes.pdf

- 4. Certificates of Appropriateness
  - a. Case File # 76; COA24- 0006; 726 SE 4th Street

    Replacement of the existing shingle roof with a Metal Sales brand
    Galvalume (41) classic rib metal roof.

## Legislation Text

**File #:** 2025-0862 Agenda Item #: a.

Case File # 76; COA24- 0006; 726 SE 4th Street

Replacement of the existing shingle roof with a Metal Sales brand Galvalume (41) classic rib metal roof.

**Agent:** N/A

**Project Planner:** Breah Miller, Planner II

**Applicant Request:** Replacement of the existing shingle roof with a Metal Sales brand

Galvalume (41) classic rib metal roof.

**Parcel Information** 

The form of the roof will remain gabled, and no other decorative or functional features will be altered. However, the roofing material will go from shingles to metal and the color will go from black to galvalume silver.

Changing the type or color of roofing.

This request corresponds to all three of the Not Recommended statements per the Secretary of Interior; the entire roof will be replaced with completely altered material and color.

| PVDF Color           | SR   | TE   | SRI |
|----------------------|------|------|-----|
| Burnished Slate (49) | 0.30 | 0.85 | 30  |
| Classic Green (66)   | 0.32 | 0.86 | 33  |
| Copper Penny (W92)   | 0.45 | 0.85 | 50  |
| Khaki (88)           | 0.35 | 0.87 | 37  |
| Linen White (81)     | 0.73 | 0.86 | 89  |
| Matte Black (106)    | 0.25 | 0.83 | 22  |
| Metallic Silver (K7) | 0.60 | 0.77 | 68  |
| Ocean Blue (35)      | 0.29 | 0.86 | 29  |
| Patriot Red (73)     | 0.46 | 0.86 | 52  |
| Zinc Grey (29)       | 0.41 | 0.86 | 45  |