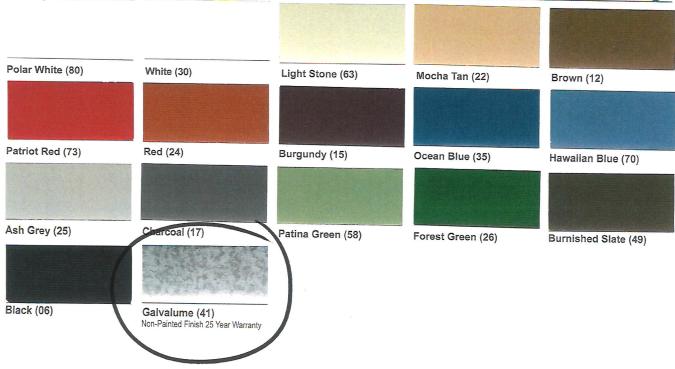

**Attachments:** 1-2-25 Meeting Minutes.pdf

- 4. Certificates of Appropriateness
  - a. Case File # 76; COA24- 0006; 726 SE 4th Street

    Replacement of the existing shingle roof with a Metal Sales brand
    Galvalume (41) classic rib metal roof.

## Legislation Text

**File #:** 2025-0862 Agenda Item #: a.

Case File # 76; COA24- 0006; 726 SE 4th Street

Replacement of the existing shingle roof with a Metal Sales brand Galvalume (41) classic rib metal roof.

**Agent:** N/A

**Project Planner:** Breah Miller, Planner II

**Applicant Request:** Replacement of the existing shingle roof with a Metal Sales brand

Galvalume (41) classic rib metal roof.

**Parcel Information** 

The form of the roof will remain gabled, and no other decorative or functional features will be altered. However, the roofing material will go from shingles to metal and the color will go from black to galvalume silver.

Changing the type or color of roofing.

This request corresponds to all three of the Not Recommended statements per the Secretary of Interior; the entire roof will be replaced with completely altered material and color.

metal sales
manufacturing corporation

7110 Stuart Avenue Jacksonville, FL 32254 800.394.4419 Toll Free 904.783.3660 Phone 800.413.3292 Toll Free Fax 904.783.9175 Fax

| MS Colorfast45®            | SR   | TE   | SRI |
|----------------------------|------|------|-----|
| Ash Grey (25)              | 0.37 | 0.88 | 40  |
| Brown (12)                 | 0.31 | 0.87 | 32  |
| Burgundy (15)              | 0.25 | 0.87 | 24  |
| Burnished Slate (49)       | 0.31 | 0.87 | 32  |
| Charcoal (17)              | 0.30 | 0.87 | 31  |
| Forest Green (26)          | 0.27 | 0.87 | 27  |
| Galvalume (41) non-painted | 0.67 | 0.14 | 56  |
| Hawaiian Blue (70)         | 0.32 | 0.87 | 33  |
| Light Stone (63)           | 0.50 | 0.86 | 58  |
| Mocha Tan (22)             | 0.52 | 0.87 | 60  |
| Ocean Blue (35)            | 0.30 | 0.88 | 31  |
| Patina Green (56)          | 0.29 | 0.86 | 29  |
| Patriot Red (73)           | 0.35 | 0.88 | 38  |
| Polar White (80)           | 0.58 | 0.87 | 68  |
| Red (24)                   | 0.30 | 0.86 | 30  |
| White (30)                 | 0.57 | 0.88 | 67  |
|                            |      | 1    |     |