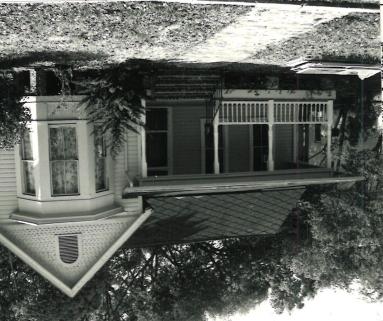

#### **Background:**

The existing home, known as the R.G. Blake House, was constructed in 1902 using a Frame Vernacular Victorian Carpenter building style. The home is a contributing structure to the Ocala Historic District. The single-family residence featured a gabled roof made of asbestos slate over wood. In October 2011, OHPAB approved a Certificate Appropriateness to replace the original asbestos shingles with architectural shingles (COA11-0032).

1. Exterior alterations shall not diminish the architectural quality or historical character of the building or the building site.

The roof pitch will remain gabled. Therefore, there will be no impact on the architectural quality of the building or building site. However, the historic character will be diminished due to the change in roofing material. Not only will the roofing material be altered to metal, but the roof color will change from black to a galvalume silver. Historically, Victorian homes were

constructed with slate or wood shingle roofs. This home was constructed with asbestos shingles and was approved for one replacement using architectural shingles.

- 2. Sandblasting of any materials except for iron is prohibited.
  - Proposed alteration does not require sandblasting of any materials.
- 3. Only through very controlled conditions can most historic building material be abrasively cleaned of soil or paint without measurable damage to the surface or profile of the substrate. Decisions regarding the proper cleaning process for historic structures can be made only after careful analysis of the building fabric, and testing. Generally, wet abrasive cleaning of a historic structure should be conducted within the range of 20 to 100 psi at a range of three to 12 inches.

#### Secretary of the Interior's Standards (Page 44) - Roofs:

**Recommended:** Identifying, retaining, and preserving roofs, and their functional and decorative features, that are important in defining the overall historic character of the building. The form of the roof (gable, hipped, gambrel, flat, or mansard. Is significant, as are its decretive and functional features (such as cupolas, cresting, parapets, monitors, chimneys, weathervanes, dormers, ridge tiles, and snow guards), roofing material (such as slate, wood, clay tile, metal, roll roofing, or asphalt shingles, as well as its size, color and patterning.

The form of the roof will remain gabled, and no other decorative or functional features will be altered. However, the roofing material will go from shingles to metal and the color will go from black to galvalume silver.