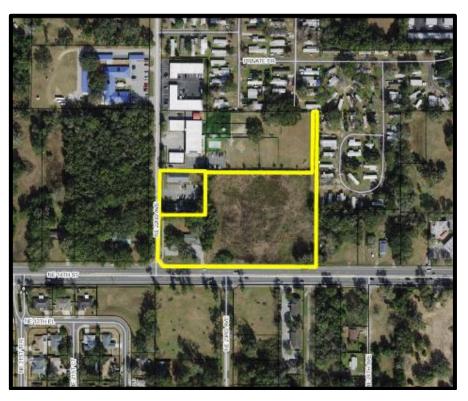

**Subject Property Information** 

Acres:  $\pm 5.57$  acres

Parcel(s)#: 26394-000-00 and 26392-000-00

Location: 2211 Northeast 14th Street and 1409 Northeast 22nd Avenue.

Existing use: Florida Center for the Blind facility & Daycare facility

Approved Agreement(s): N/A

Figure 1. Aerial Location Map

**Adjacent Property Information** 

| Direction | Future Land Use | <b>Zoning District</b>                                    | Current Use                                                          |
|-----------|-----------------|-----------------------------------------------------------|----------------------------------------------------------------------|
| North     | Low Intensity   | M-1, Light Industrial MH, Mobile Home INST, Institutional | Red Fern Pet Lodge Wagon Wheel Mobile Home Park Fantastikids Academy |
| South     | Low Intensity   | RO, Residential Office<br>R-3, Multi-Family Residential   | Vacant 14th Street Apartments                                        |
| East      | Low Intensity   | RO, Residential Office                                    | Vacant                                                               |
| West      | Low Intensity   | RO, Residential Office                                    | Single- Family Residence                                             |