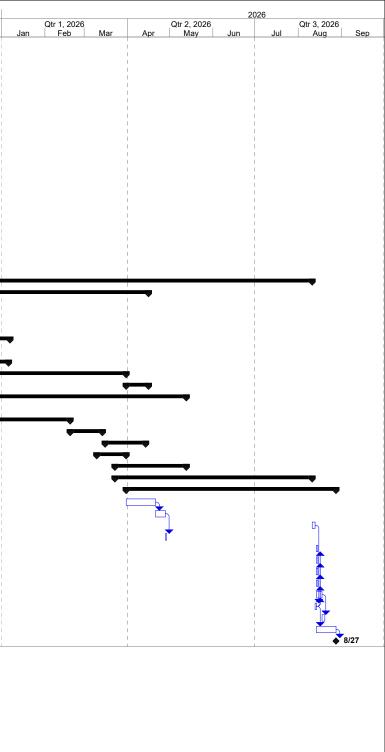

## DINKINS CONSTRUCTION CITY OF OCALA FIRE STATION #8 PROJECT DELIVERY SCHEDULE - 3-3-2025

| ID Task Name                                                                                                                   | Duration            | Start                       | Finish %                         |                   |                    |                                       | 2025       |          |             |             |                                       | 2020                |
|--------------------------------------------------------------------------------------------------------------------------------|---------------------|-----------------------------|----------------------------------|-------------------|--------------------|---------------------------------------|------------|----------|-------------|-------------|---------------------------------------|---------------------|
|                                                                                                                                |                     |                             |                                  | Comple Percentage | Qtr 1, 2025        | Qtr 2, 2025                           | Qtr 3,     |          | Qtr 4, 2025 | Qtr 1, 2026 | Qtr 2, 2026                           | 2026<br>Qtr 3, 2026 |
| 1 CITY OF OCALA - FS#8 - ENG 240952                                                                                            | 378 days            | Tue 3/18/25                 | Thu 8/27/26 0                    | 0% 37%            | Feb Mar            | Apr May                               | Jun Jul Au | ug Sep C | oct Nov Dec | Jan Feb Mar | Apr May Jun                           | Jul Aug Sep         |
| 2 PRECONSTRUCTION                                                                                                              | 378 days            | Tue 3/18/25                 | Thu 8/27/26 0                    |                   |                    | 1                                     | 1          |          |             | 1           |                                       |                     |
| 3 City Council Award & Approval                                                                                                | 1 day               | Tue 3/18/25                 | Tue 3/18/25 0                    |                   | ¦                  |                                       |            | 1        |             |             | 1                                     |                     |
| 4 Notice to Proceed Issued - Design Phase                                                                                      | 1 day               | Tue 3/18/25                 | Tue 3/18/25 0                    |                   | 📃 🛛 🖌              |                                       |            | i i      |             |             |                                       |                     |
| 5 Design & Permitting                                                                                                          | 152 days            | Wed 3/19/25                 | Thu 10/16/25 0                   |                   |                    |                                       |            |          | •           | 1           |                                       |                     |
| 6 Site Prelim Design                                                                                                           | 31 days             | Wed 3/19/25                 | Wed 4/30/25 0                    |                   |                    |                                       |            | 1        |             |             |                                       |                     |
| 7 Soil Testing                                                                                                                 | 15 days             | Wed 3/19/25                 | Tue 4/8/25 0                     |                   | ! .                |                                       |            | i i      |             |             |                                       |                     |
| 8         Overlay Concept Plan with Survey           9         Conceptual Grading Plan                                         | 1 day<br>1 day      | Wed 3/19/25<br>Wed 3/19/25  | Wed 3/19/25 0<br>Wed 3/19/25 0   |                   | i 🕌                |                                       |            | 1        |             | I<br>I      | 1                                     |                     |
| 10 Conceptual Grading Plan                                                                                                     | 3 days              | Wed 3/19/25                 | Fri 3/21/25 0                    |                   | — ! <mark>¦</mark> |                                       |            | 1        |             |             |                                       |                     |
| 11 City of Ocala - PRE APPLICATION SUBMITTAL                                                                                   | 1 day               | Mon 3/24/25                 | Mon 3/24/25 0                    |                   |                    |                                       |            | į        |             |             |                                       |                     |
| 12 PRE APP PLAN REVIEW COMMITTEE                                                                                               | 1 day               | Tue 4/1/25                  | Tue 4/1/25 0                     |                   |                    | ° 🕇                                   |            | 1        |             | 1           |                                       |                     |
| 13 Utilities Identified                                                                                                        | 0 days              | Tue 4/1/25                  | Tue 4/1/25 0                     | 0% 12 100%        |                    | 4/1                                   |            | 1        |             |             |                                       |                     |
| 14 Off Site Requirements Identified                                                                                            | 0 days              | Tue 4/1/25                  | Tue 4/1/25 0                     | 0% 12 100%        |                    | 4/1                                   |            | i i      |             |             |                                       |                     |
| 15 Conceptual Plan Modification                                                                                                | 7 days              | Wed 4/2/25                  | Thu 4/10/25 0                    |                   |                    | μ.                                    |            | 1        |             | 1           |                                       |                     |
| 16 City & OFR Review & Approval                                                                                                | 14 days             | Fri 4/11/25                 | Wed 4/30/25 0                    |                   |                    |                                       |            | 1        |             |             |                                       |                     |
| 17 Site Construction Documents                                                                                                 | 49 days             | Wed 4/2/25                  | Mon 6/9/25 0                     |                   |                    |                                       |            | i i      |             |             |                                       |                     |
| 18         Coordination with Building Footprint           19         Review Meeting - Plan Approved                            | 3 days              | Wed 4/2/25                  | Fri 4/4/25 0                     |                   |                    | 버士                                    | l<br>l     |          |             |             |                                       |                     |
| 19         Review Meeting - Plan Approved           20         Finalize Documents                                              | 2 days<br>21 days   | Fri 4/11/25<br>Tue 4/15/25  | Mon 4/14/25 0<br>Tue 5/13/25 0   |                   | !                  |                                       | l<br>I     |          |             |             | 1                                     |                     |
| 20 Finalize Documents<br>21 Fuel Island Permit Documents                                                                       | 15 days             | Tue 4/15/25                 | Mon 5/5/25 0                     |                   |                    |                                       | į          |          |             |             |                                       |                     |
| 22 50% Progress Meeting                                                                                                        | 1 day               | Wed 5/14/25                 | Wed 5/14/25 0                    |                   |                    |                                       | l<br>l     |          |             |             |                                       |                     |
| 23 City & OFR Review & Approval                                                                                                | 12 days             | Thu 5/15/25                 | Fri 5/30/25 0                    |                   |                    |                                       | 1          | 1        |             |             |                                       |                     |
| 24 100% Progress Meeting                                                                                                       | 1 day               | Thu 5/29/25                 | Thu 5/29/25 0                    |                   |                    |                                       | į          |          |             |             |                                       |                     |
| 25 City & OFR Review & Approval for Permit Submittal                                                                           | 7 days              | Fri 5/30/25                 | Mon 6/9/25 0                     | 0% 24 100%        |                    |                                       | Ъ ¦        |          |             | I<br>I      |                                       |                     |
| 26 Site Permitting                                                                                                             | 133 days            | Tue 4/15/25                 | Thu 10/16/25 0                   |                   |                    |                                       |            |          | •           |             |                                       |                     |
| 27 1st Submittal to City of Ocala                                                                                              | 40 days             | Tue 6/10/25                 | Mon 8/4/25 0                     |                   | i                  |                                       |            | i i      |             |             | i i i i i i i i i i i i i i i i i i i |                     |
| 28 City Plan Review Cycle                                                                                                      | 30 days             | Tue 6/10/25                 | Mon 7/21/25 0                    |                   |                    |                                       |            |          |             | 1           |                                       |                     |
| 29         Civil - Revise Plans & Resubmit           30         City & OFR Review & Approval of Revisions                      | 10 days             | Tue 7/22/25                 | Mon 8/4/25 0                     |                   | !                  |                                       |            | 1        |             |             |                                       |                     |
| 30         City & OFR Review & Approval of Revisions           31         2nd Submittal to City of Ocala                       | 10 days<br>133 days | Tue 7/22/25<br>Tue 4/15/25  | Mon 8/4/25 0<br>Thu 10/16/25 0   |                   | i                  |                                       |            |          | -           |             | i i i i i i i i i i i i i i i i i i i |                     |
| 32 City Plan Review Cycle                                                                                                      | 20 days             | Tue 8/5/25                  | Mon 9/1/25 0                     |                   |                    |                                       |            |          | •           |             |                                       |                     |
| 33 1st Submittal to WMD                                                                                                        | 1 day               | Tue 4/15/25                 | Tue 4/15/25 0                    |                   |                    |                                       |            | !        |             |             |                                       |                     |
| 34 WMD Plan Review                                                                                                             | 25 days             | Wed 4/16/25                 | Tue 5/20/25 0                    |                   | i                  |                                       |            | i i      |             |             |                                       |                     |
| 35 Civil - Revise Plans & Resubmit                                                                                             | 10 days             | Tue 9/2/25                  | Mon 9/15/25 0                    |                   |                    |                                       |            |          |             |             |                                       |                     |
| 36 City & OFR Review & Approval of Revisions                                                                                   | 7 days              | Tue 9/2/25                  | Wed 9/10/25 0                    | 0% 35SS 100%      |                    |                                       |            |          |             |             |                                       |                     |
| 37 2nd Submittal Review Cycle                                                                                                  | 20 days             | Tue 9/16/25                 | Mon 10/13/25 0                   |                   |                    |                                       |            |          | 2           |             |                                       |                     |
| 38 City Site Plan Final Approval                                                                                               | 3 days              | Tue 10/14/25                | Thu 10/16/25 0                   |                   |                    |                                       |            | ¦ [      |             |             |                                       |                     |
| 39 WMD Permit Approved                                                                                                         | 0 days              | Tue 5/20/25                 | Tue 5/20/25 0                    |                   |                    | \$ 5/20                               |            | 1        |             |             |                                       |                     |
| 40         FDOT Plan Review           41         City Site Permit Issued - (released after site Pre-Con)                       | 20 days             | Wed 4/16/25                 | Tue 5/13/25 0                    |                   | i                  |                                       |            |          | 10/13       |             |                                       |                     |
| 41         City Site Permit Issued - (released after site Pre-Con)           42         Building Design - Concurrent with Site | 0 days<br>154 days  | Mon 10/13/25<br>Tue 3/18/25 | Mon 10/13/25 0<br>Fri 10/17/25 0 |                   |                    |                                       |            | I •      | 10/13       | 1           |                                       |                     |
| 43 Conceptual Design Review Meeting                                                                                            | 1 day               | Tue 3/18/25                 | Tue 3/18/25 0                    |                   |                    |                                       |            | 1        |             |             |                                       |                     |
| 44 Coordinate Building with Civil                                                                                              | 3 days              | Mon 4/7/25                  | Wed 4/9/25 0                     |                   | i "                | i 🕇                                   |            |          |             |             |                                       |                     |
| 45 Design Development                                                                                                          | 47 days             | Wed 3/19/25                 | Thu 5/22/25 0                    |                   |                    |                                       | 1          |          |             |             |                                       |                     |
| 46 Architectural                                                                                                               | 25 days             | Wed 3/19/25                 | Tue 4/22/25 0                    | 0% 100%           |                    | -                                     | 1          |          |             |             |                                       |                     |
| 47 Building Floor Plan & Elevations                                                                                            | 15 days             | Wed 3/19/25                 | Tue 4/8/25 0                     |                   |                    |                                       |            |          |             |             |                                       |                     |
| 48 Structural - Foundations, Wall Sections, Steel                                                                              | 15 days             | Wed 3/19/25                 | Tue 4/8/25 0                     |                   | ¦ 🕴                |                                       | 1          |          |             |             |                                       |                     |
| 49 Mechanical - Design                                                                                                         | 15 days             | Wed 3/19/25                 | Tue 4/8/25 0                     |                   | ! 🖣                |                                       | 1          |          |             |             |                                       |                     |
| 50         Electrical - Design           51         Plumbing - Design                                                          | 15 days<br>15 days  | Wed 3/19/25<br>Wed 3/19/25  | Tue 4/8/25 0<br>Tue 4/8/25 0     |                   | i 🚽                |                                       |            |          |             |             |                                       |                     |
| 51 Plumbing - Design<br>52 Fire Sprinkler - Design                                                                             | 15 days<br>15 days  | Wed 3/19/25<br>Wed 3/19/25  | Tue 4/8/25 0<br>Tue 4/8/25 0     |                   | ¦ 🚽                |                                       | l<br>l     |          |             |             |                                       |                     |
| 53 Life Safety - Design                                                                                                        | 15 days             | Wed 3/19/25                 | Tue 4/8/25 0                     |                   |                    | <b></b>                               | 1          |          |             |             | 1                                     |                     |
| 54 Plans Delivered                                                                                                             | 0 days              | Tue 4/8/25                  | Tue 4/8/25 0                     |                   |                    | 4/8                                   |            |          |             |             |                                       |                     |
| 55 City & OFR Plan Review                                                                                                      | 10 days             | Wed 4/9/25                  | Tue 4/22/25 0                    |                   |                    |                                       | l<br>L     |          |             |             |                                       |                     |
| 56 Plan Review Meeting                                                                                                         | 0 days              | Tue 4/22/25                 | Tue 4/22/25 0                    |                   |                    | 4/22                                  | l<br>I     |          |             |             | 1                                     |                     |
| 57 Construction Documents                                                                                                      | 22 days             | Wed 4/23/25                 | Thu 5/22/25 0                    |                   |                    | <b>—</b>                              |            |          |             |             |                                       |                     |
| 58 Architectural                                                                                                               | 22 days             | Wed 4/23/25                 | Thu 5/22/25 0                    |                   |                    | · · · · · · · · · · · · · · · · · · · | l<br>I     |          |             |             |                                       |                     |
| 59 Building Floor Plan & Elevations                                                                                            | 12 days             | Wed 4/23/25                 | Thu 5/8/25 0                     |                   | _                  |                                       | l.         |          |             |             | 1                                     |                     |
| 60 Structural                                                                                                                  | 12 days             | Wed 4/23/25                 | Thu 5/8/25 0                     |                   |                    |                                       | I.         |          |             |             |                                       |                     |
| 61 Mechanical                                                                                                                  | 12 days             | Wed 4/23/25                 | Thu 5/8/25 0                     |                   |                    |                                       | l<br>I     |          |             |             | 1                                     |                     |
| 62 Electrical<br>63 Plumbing                                                                                                   | 12 days<br>12 days  | Wed 4/23/25<br>Wed 4/23/25  | Thu 5/8/25 0<br>Thu 5/8/25 0     |                   |                    |                                       | i.         |          |             |             |                                       |                     |
| 64 Fire Sprinkler                                                                                                              | 12 days             | Wed 4/23/25<br>Wed 4/23/25  | Thu 5/8/25 0                     |                   | —                  |                                       | l.         |          |             |             |                                       |                     |
|                                                                                                                                | 12 0033             |                             | .114 6/0/20 0                    |                   |                    |                                       |            |          |             |             | I                                     |                     |
|                                                                                                                                |                     |                             |                                  |                   |                    | ge 1 OF 2                             |            |          |             |             |                                       |                     |
|                                                                                                                                |                     |                             |                                  |                   |                    |                                       |            |          |             |             |                                       |                     |

## DINKINS CONSTRUCTION CITY OF OCALA FIRE STATION #8 PROJECT DELIVERY SCHEDULE - 3-3-2025

| ID         | Task Name                                                                                                 | Duration       | Start                        | Finish %<br>Co                     | Predec | eStatus Date<br>Percentage | 2025                                                                                                                                                                                                          |
|------------|-----------------------------------------------------------------------------------------------------------|----------------|------------------------------|------------------------------------|--------|----------------------------|---------------------------------------------------------------------------------------------------------------------------------------------------------------------------------------------------------------|
|            |                                                                                                           |                |                              |                                    |        |                            | Qtr 1, 2025         Qtr 2, 2025         Qtr 3, 2025         Qtr 4, 2025           Feb         Mar         Apr         May         Jun         Jul         Aug         Sep         Oct         Nov         Dec |
| 65         | Life Safety                                                                                               | 12 days        | Wed 4/23/25                  | Thu 5/8/25 0%                      | 6 59SS | 100%                       | reb wai Api way Juli Juli Aug Sep Oct Nov Dec                                                                                                                                                                 |
| 66         | Plans Delivered                                                                                           | 0 days         | Thu 5/8/25                   | Thu 5/8/25 0%                      | 65     | 100%                       | 5/8                                                                                                                                                                                                           |
| 67         | City & OFR Plan Review                                                                                    | 10 days        | Fri 5/9/25                   | Thu 5/22/25 0%                     | 66     | 100%                       |                                                                                                                                                                                                               |
| 68         | Plan Review Meeting - Approval to Submit                                                                  | 0 days         | Thu 5/22/25                  | Thu 5/22/25 0%                     | 67     | 100%                       | 5/22                                                                                                                                                                                                          |
| 69         | Building Permitting                                                                                       | 102 days       | Thu 5/22/25                  | Mon 10/13/25 0%                    | 68     | 92%                        |                                                                                                                                                                                                               |
| 70         | 1st Submittal to City of Ocala                                                                            | 0 days         | Thu 5/22/25                  | Thu 5/22/25 0%                     |        | 100%                       | <b>5</b> /22                                                                                                                                                                                                  |
| 71         | City Plan Review Cycle                                                                                    | 25 days        | Fri 5/23/25                  | Thu 6/26/25 0%                     |        | 100%                       |                                                                                                                                                                                                               |
| 72         | Comments Received                                                                                         | 1 day          | Fri 6/27/25                  | Fri 6/27/25 0%                     |        | 100%                       |                                                                                                                                                                                                               |
| 73         | City & OFR Review & Approval of Revisions                                                                 | 5 days         | Wed 7/16/25                  | Tue 7/22/25 0%                     |        | 100%                       |                                                                                                                                                                                                               |
| 74         | Revise Plans for resubmittal                                                                              | 12 days        | Mon 6/30/25                  | Tue 7/15/25 0%                     |        | 100%                       |                                                                                                                                                                                                               |
| 75         | 2nd Submittal to City of Ocala                                                                            | 0 days         | Tue 7/22/25                  | Tue 7/22/25 0%                     |        | 100%                       | 7/22                                                                                                                                                                                                          |
| 76         | City Plan Review Cycle                                                                                    | 15 days        | Wed 7/23/25                  | Tue 8/12/25 0%                     |        | 100%                       |                                                                                                                                                                                                               |
| 77         | Permit Issued - (Tied to Site Permit Issuance)                                                            | 0 days         | Mon 10/13/25                 | Mon 10/13/25 0%                    |        | 0%                         | 10/13                                                                                                                                                                                                         |
| 78         | Mobilization Phase                                                                                        | 4 days         | Tue 10/14/25                 | Fri 10/17/25 0%                    |        | 0%                         |                                                                                                                                                                                                               |
| 79         | Notice of Commencement Filed                                                                              | 1 day          | Tue 10/14/25                 | Tue 10/14/25 0%                    |        | 0%<br>0%                   |                                                                                                                                                                                                               |
| 80<br>81   | City Preconstruction Meeting                                                                              | 0 days         | Tue 10/14/25                 | Tue 10/14/25 0%                    |        | -                          | 10/14                                                                                                                                                                                                         |
|            | Deliver Job Trailer, Set Silt Fence, Tree Protection, Construction Entrance,<br>Portable Facilities, etc. | 1 day          | Wed 10/15/25                 | Wed 10/15/25 0%                    |        | 0%                         |                                                                                                                                                                                                               |
| 82<br>83   | City Inspection<br>Release Permit                                                                         | 1 day          | Thu 10/16/25<br>Fri 10/17/25 | Thu 10/16/25 0%<br>Fri 10/17/25 0% |        | 0%<br>0%                   |                                                                                                                                                                                                               |
| 84         |                                                                                                           | 1 day<br>1 day | Fri 10/17/25                 | Fri 10/17/25 0%                    |        |                            |                                                                                                                                                                                                               |
| 85         | Notice to Proceed Issued - Construction Phase<br>CONSTRUCTION PHASE                                       | 212 days       | Fri 10/17/25                 | Mon 8/10/26 0%                     |        | 0%                         |                                                                                                                                                                                                               |
| 85         | Sitework                                                                                                  | 129 days       | Fri 10/17/25                 | Wed 4/15/26 0%                     |        | 0%                         |                                                                                                                                                                                                               |
| 87         | Earthwork                                                                                                 | 41 days        | Fri 10/17/25                 | Fri 12/12/25 0%                    |        | 0%                         |                                                                                                                                                                                                               |
| 93         | Sanitary Sewer                                                                                            | 13 days        | Fri 10/24/25                 | Tue 11/11/25 0%                    |        | 0%                         |                                                                                                                                                                                                               |
| 98         | Storm Sewer                                                                                               | 9 days         | Wed 11/5/25                  | Mon 11/17/25 0%                    |        | 0%                         |                                                                                                                                                                                                               |
| 101        | Water Underground                                                                                         | 36 days        | Tue 11/18/25                 | Tue 1/6/26 0%                      |        | 0%                         |                                                                                                                                                                                                               |
| 108        | Miscellaneous Underground                                                                                 | 4 days         | Tue 12/2/25                  | Fri 12/5/25 0%                     |        | 0%                         |                                                                                                                                                                                                               |
| 112        | Fuel Island                                                                                               | 25 days        | Tue 12/2/25                  | Mon 1/5/26 0%                      |        | 0%                         |                                                                                                                                                                                                               |
| 119        | Parking Lot                                                                                               | 90 days        | Tue 11/25/25                 | Mon 3/30/26 0%                     |        | 0%                         |                                                                                                                                                                                                               |
| 134        | Landscaping                                                                                               | 12 days        | Tue 3/31/26                  | Wed 4/15/26 0%                     | 6      | 0%                         |                                                                                                                                                                                                               |
| 139        | Building Shell                                                                                            | 124 days       | Thu 11/20/25                 | Tue 5/12/26 0%                     | 6      | 0%                         |                                                                                                                                                                                                               |
| 140        | Foundations                                                                                               | 12 days        | Thu 11/20/25                 | Fri 12/5/25 0%                     | 6      | 0%                         |                                                                                                                                                                                                               |
| 151        | Slab                                                                                                      | 53 days        | Mon 12/8/25                  | Wed 2/18/26 0%                     | 6      | 0%                         |                                                                                                                                                                                                               |
| 166        | Masonry                                                                                                   | 17 days        | Thu 2/19/26                  | Fri 3/13/26 0%                     | 6      | 0%                         |                                                                                                                                                                                                               |
| 182        | Арр Вау РЕМВ                                                                                              | 21 days        | Mon 3/16/26                  | Mon 4/13/26 0%                     | 6      | 0%                         |                                                                                                                                                                                                               |
| 186        | Dry In                                                                                                    | 15 days        | Tue 3/10/26                  | Mon 3/30/26 0%                     | 6      | 0%                         |                                                                                                                                                                                                               |
| 197        | Exterior Finishes                                                                                         | 37 days        | Mon 3/23/26                  | Tue 5/12/26 0%                     |        | 0%                         |                                                                                                                                                                                                               |
| 204        | Interior Build Out                                                                                        | 101 days       | Mon 3/23/26                  | Mon 8/10/26 0%                     |        | 0%                         |                                                                                                                                                                                                               |
| 254        | Close Out                                                                                                 | 108 days       | Tue 3/31/26                  | Thu 8/27/26 0%                     |        | 0%                         |                                                                                                                                                                                                               |
| 255        | Civil As-built                                                                                            | 15 days        | Tue 3/31/26                  | Mon 4/20/26 0%                     |        | 0%                         |                                                                                                                                                                                                               |
| 256        | Engineer's Certification                                                                                  | 5 days         | Tue 4/21/26                  | Mon 4/27/26 0%                     |        | 0%                         |                                                                                                                                                                                                               |
| 257        | Post Construction Cleaning                                                                                | 2 days         | Tue 8/11/26                  | Wed 8/12/26 0%                     |        | 0%                         |                                                                                                                                                                                                               |
| 258<br>259 | Final Civil Inspection Final Structural                                                                   | 1 day<br>1 day | Tue 4/28/26<br>Fri 8/14/26   | Tue 4/28/26 0%<br>Fri 8/14/26 0%   |        | 0%<br>0%                   |                                                                                                                                                                                                               |
| 259        | Final Electrical                                                                                          | 1 day          | Fri 8/14/26                  | Fri 8/14/26 0%                     |        | 0%                         | i i i i i i                                                                                                                                                                                                   |
| 260        | HVAC Final                                                                                                | 1 day          | Fri 8/14/26                  | Fri 8/14/26 0%                     |        | 0%                         |                                                                                                                                                                                                               |
| 261        | Final Plumbing                                                                                            | 1 day          | Fri 8/14/26                  | Fri 8/14/26 0%                     |        | 0%                         |                                                                                                                                                                                                               |
| 262        | Fire Marshall                                                                                             | 2 days         | Fri 8/14/26                  | Mon 8/17/26 0%                     |        | 0%                         |                                                                                                                                                                                                               |
| 264        | Owner Walk Through                                                                                        | 1 day          | Thu 8/13/26                  | Thu 8/13/26 0%                     |        | 0%                         |                                                                                                                                                                                                               |
| 265        | CERTIFICATE OF OCCUPANCY                                                                                  | 2 days         | Tue 8/18/26                  | Wed 8/19/26 0%                     |        | 0%                         |                                                                                                                                                                                                               |
| 266        | City & OFR List                                                                                           | 10 days        | Fri 8/14/26                  | Thu 8/27/26 0%                     |        | 0%                         |                                                                                                                                                                                                               |
| 267        | Turn-Over and Acceptance                                                                                  | 0 days         | Thu 8/27/26                  | Thu 8/27/26 0%                     |        | 0%                         |                                                                                                                                                                                                               |
|            | •                                                                                                         | , ,            | -                            |                                    |        |                            |                                                                                                                                                                                                               |