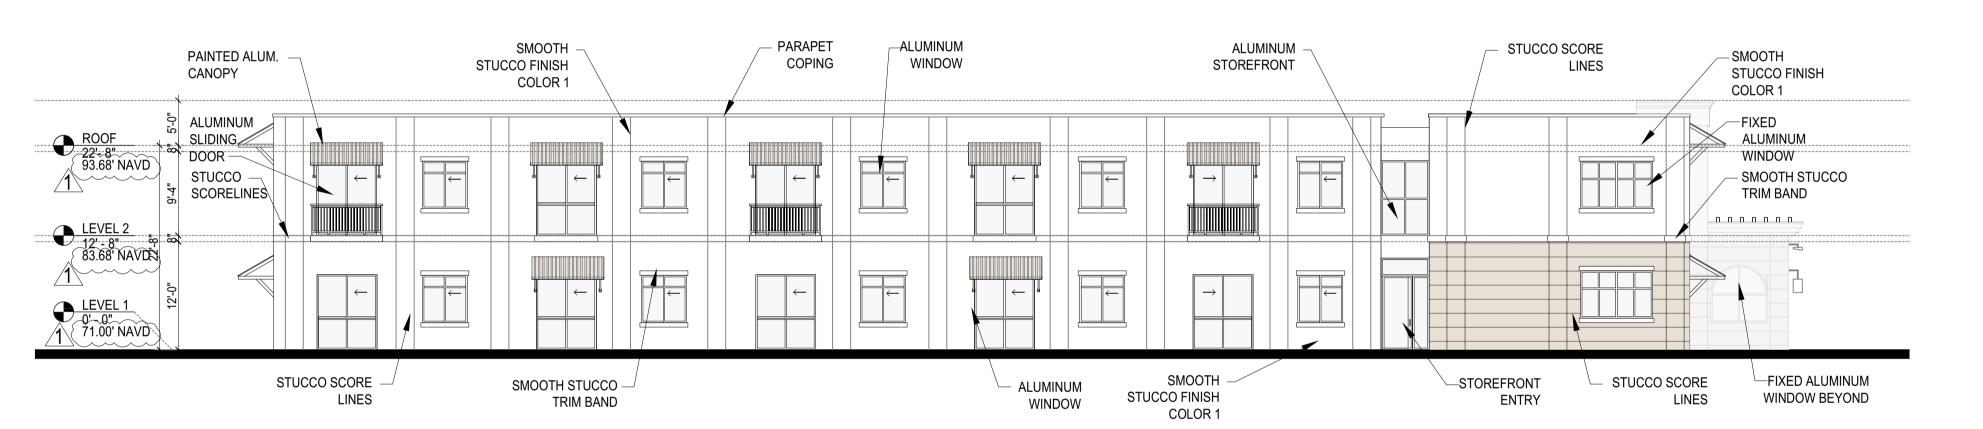

FRONT ELEVATION - EAST

SCALE: 3/32" = 1'

SIDE ELEVATION - SOUTH SCALE: 3/32" = 1'

**REAR ELEVATION - WEST** 

SCALE: 3/32" = 1'

**ELEVATIONS** SHEET NUMBER:

SHEET NAME

PROJECT #: 22-022 DRAWN BY: JL/AR CHECKED BY: AR