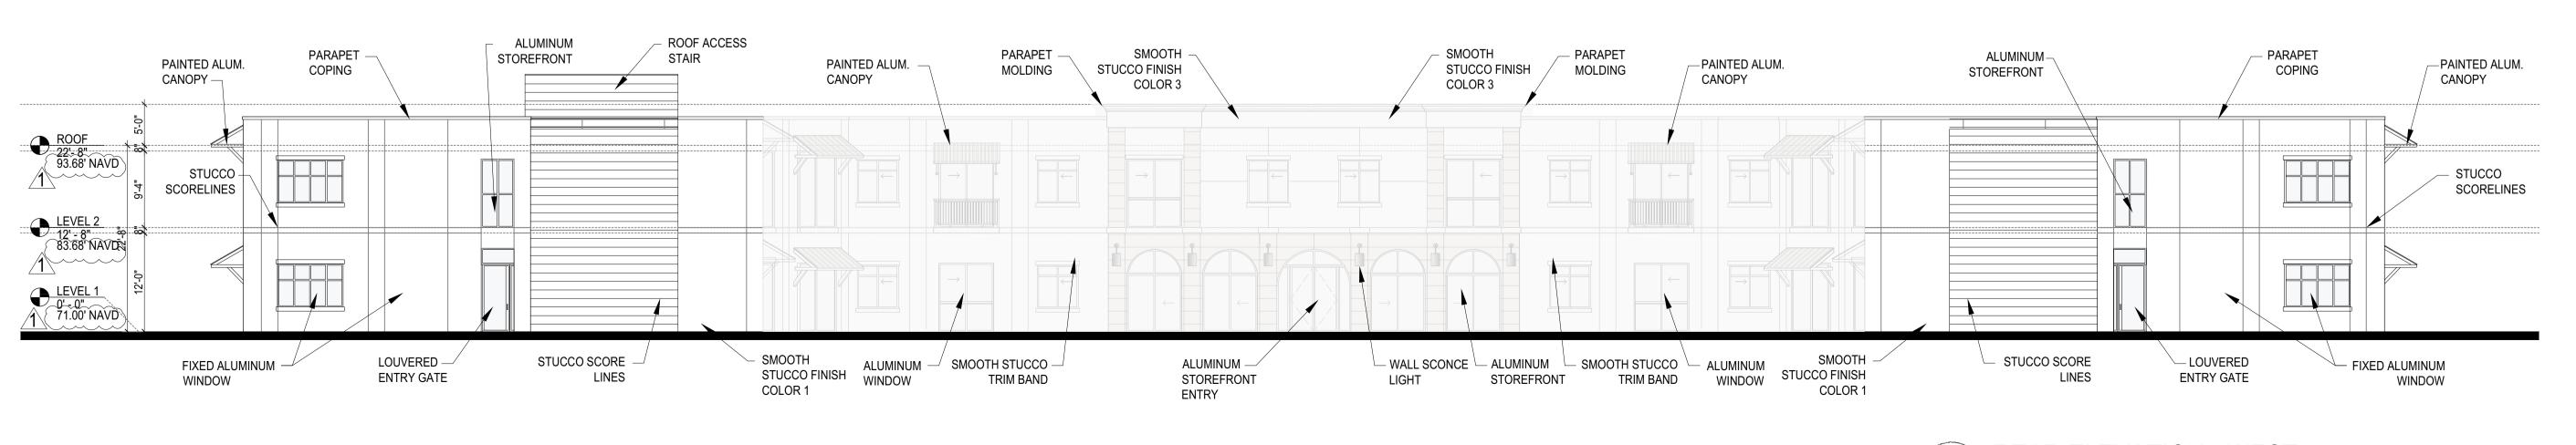

FRONT ELEVATION - EAST

SCALE: 3/32" = 1'

SIDE ELEVATION - SOUTH SCALE: 3/32" = 1'

**REAR ELEVATION - WEST** 

SCALE: 3/32" = 1'

**ELEVATIONS** SHEET NUMBER:

SHEET NAME

PROJECT #: 22-022 DRAWN BY: JL/AR CHECKED BY: AR