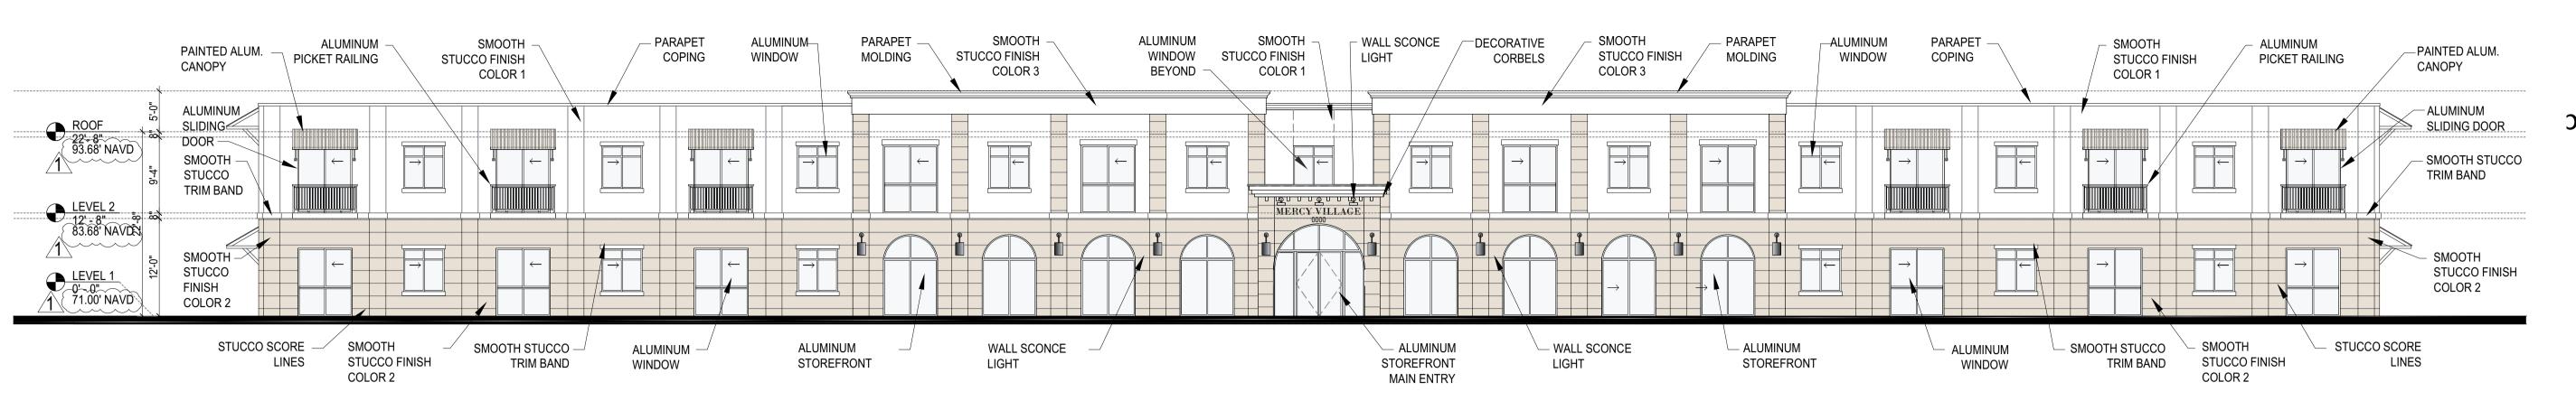

FRONT ELEVATION - EAST

SCALE: 3/32" = 1'

SIDE ELEVATION - SOUTH SCALE: 3/32" = 1'

**REAR ELEVATION - WEST** 

SCALE: 3/32" = 1'

**ELEVATIONS** SHEET NUMBER:

SHEET NAME

PROJECT #: 22-022 DRAWN BY: JL/AR CHECKED BY: AR